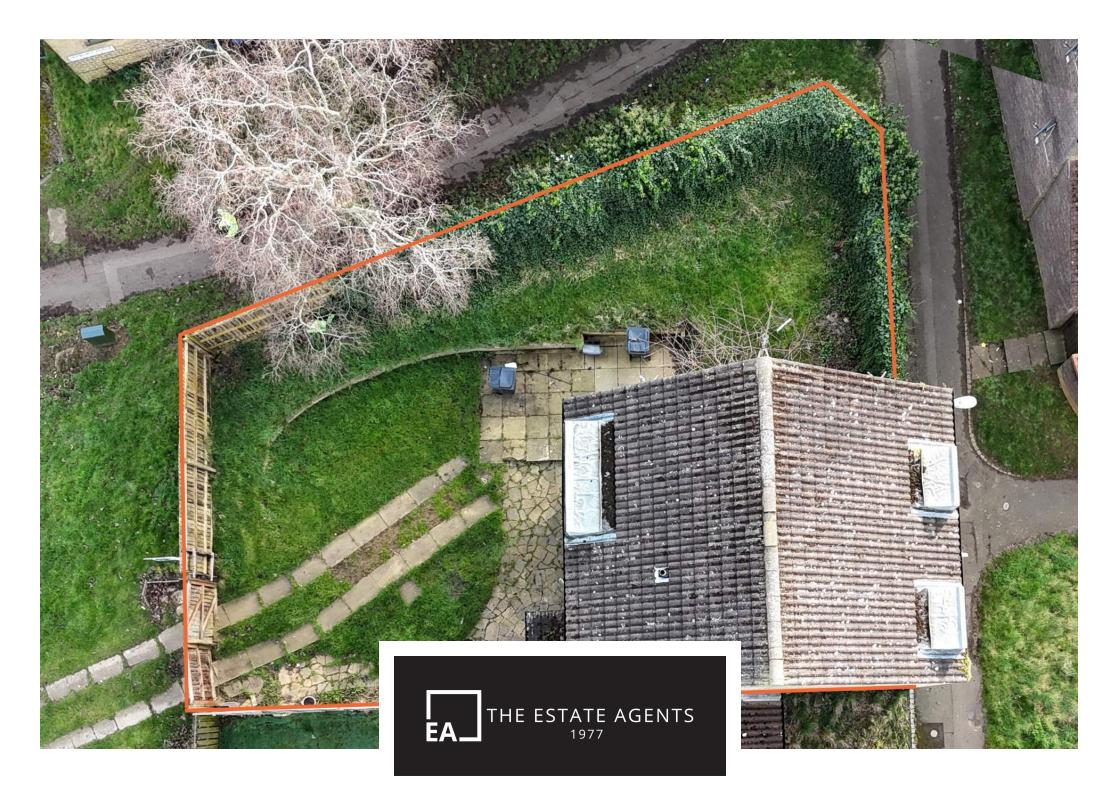

## Additional Development Opportunity

In addition to the planned flat conversion, the corner plot benefits from additional planning permission for the construction of a two-bedroom house, further increasing the site's potential value.

## POINTS OF INTEREST

- Flat conversion Ref: 2024/4300/FULL
- Additional Dwelling Ref: 2024/1268/FULL
- Planning permission granted

- Three one-bedroom flats
- Approved planning for a two-bedroom house
- Five Bedroom