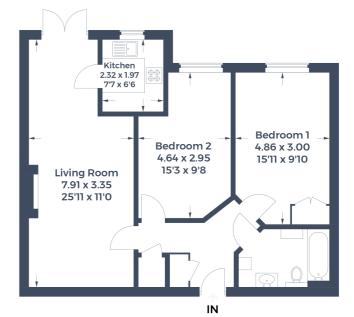

## £325,000 Leasehold

Approximate Gross Internal Area 70.6 sq m / 760 sq ft

This plan is for layout guidance only. Not drawn to scale unless stated. Windows and door openings are approximate. Whilst every care is taken in the preparation of this plan, please check all dimensions, shapes and compass bearings before making any decisions reliant upon them. © CJ Property Marketing Produced for Stonegate Estates