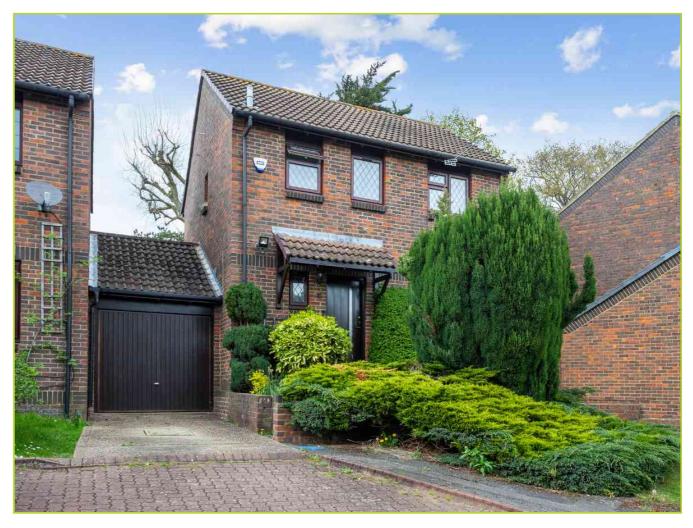

Daventer Drive, Stanmore, Middlesex. HA7 3TJ. £650,000 Freehold

A Well Presented 3 Bedroom Detached House extended across the rear of the property to create a delightful family home in a quiet cul de sac location. Other features include utility room, attached garage with off street parking, double glazed windows and recently installed bathroom. The property has been subject to recent improvements and we recommend internal viewing to be fully appreciated.

- Detached Property
- Cul De Sac Location
- Internal Viewing Highly Recommended
- Attached Single Garage
- Double Glazed Replacement Windows
- Extended To The Rear
  - Newly Installed Bathroom
- Utility Room
- Modern Fitted Kitchen/ Breakfast Room
- Lounge & Dining Area