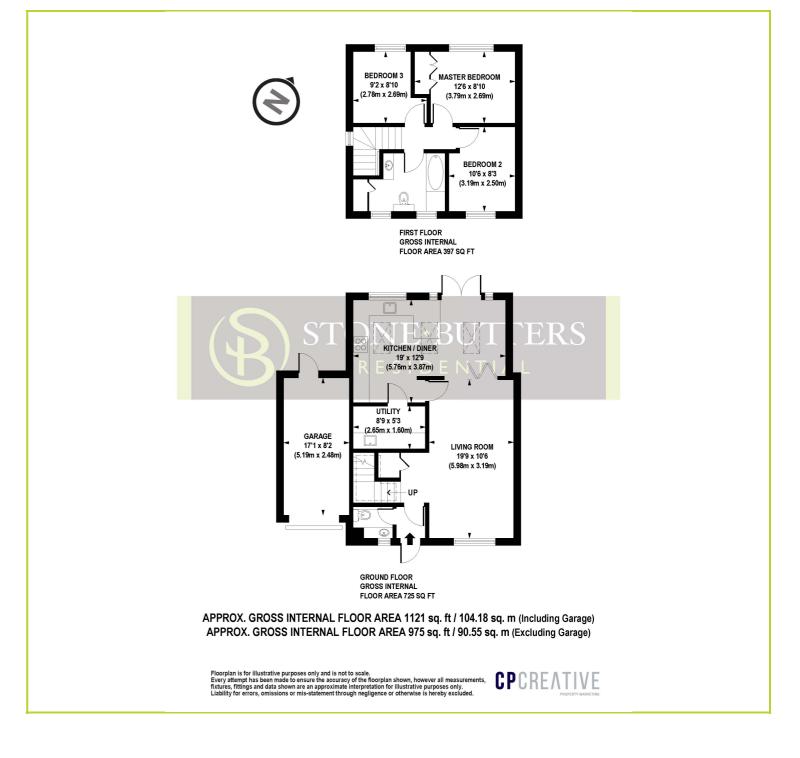

egiate, St. Margaret's, and Stanmore College.









Daventer Drive, Stanmore, Middlesex. HA7 3TJ. £650,000 Freehold

A Well Presented 3 Bedroom Detached House extended across the rear of the property to create a delightful family home in a quiet cul de sac location. Other features include utility room, attached garage with off street parking, double glazed windows and recently installed bathroom. The property has been subject to recent improvements and we recommend internal viewing to be fully appreciated.

- Detached Property
- Cul De Sac Location
- Internal Viewing Highly Recommended
- Attached Single Garage
- Double Glazed Replacement Windows
- Extended To The Rear
  - Newly Installed Bathroom
- Utility Room
- Modern Fitted Kitchen/ Breakfast Room
- Lounge & Dining Area















(Floor plans are not to scale and measurements are given for guidance only)