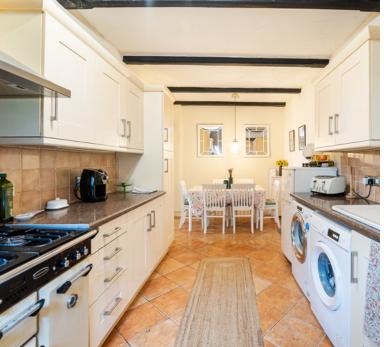

#### Kitchen/Diner

UPVC Double glazed door to side, range of wall and base units with work surface over and tiled splash back, ceramic sink and drainer, space for; range cooker, fridge freezer, washing machine and tumble dryer, beamed ceiling, space for table and chairs.