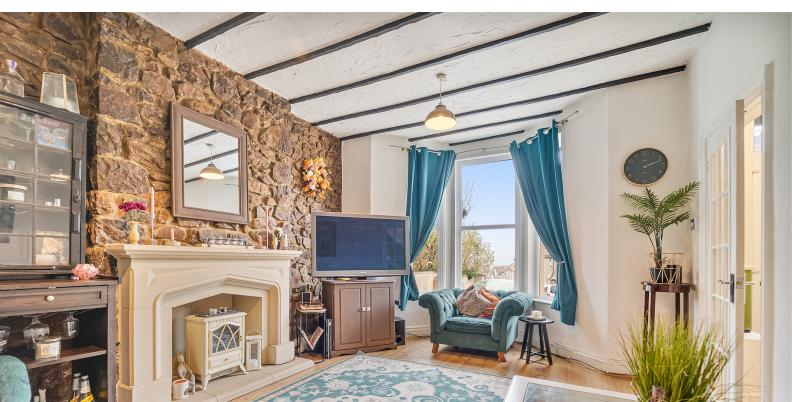

#### Lounge

UPVC Double glazed bay window to front, wooden flooring, TV point, beamed ceiling, stone feature fireplace, radiator.