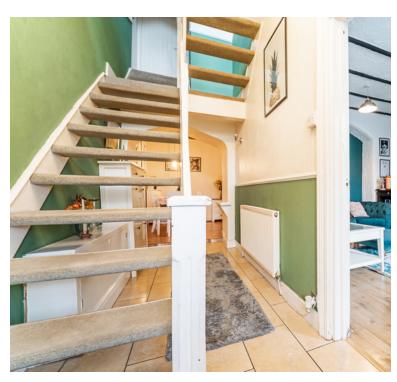

#### Entrance Hall

UPVC Double glazed door into hallway, tiled flooring, radiator, stairs to first floor, archway to Kitchen, door to;

#### Landing

Stairs to first floor split level landing UPVC Double glazed window to front, doors off.