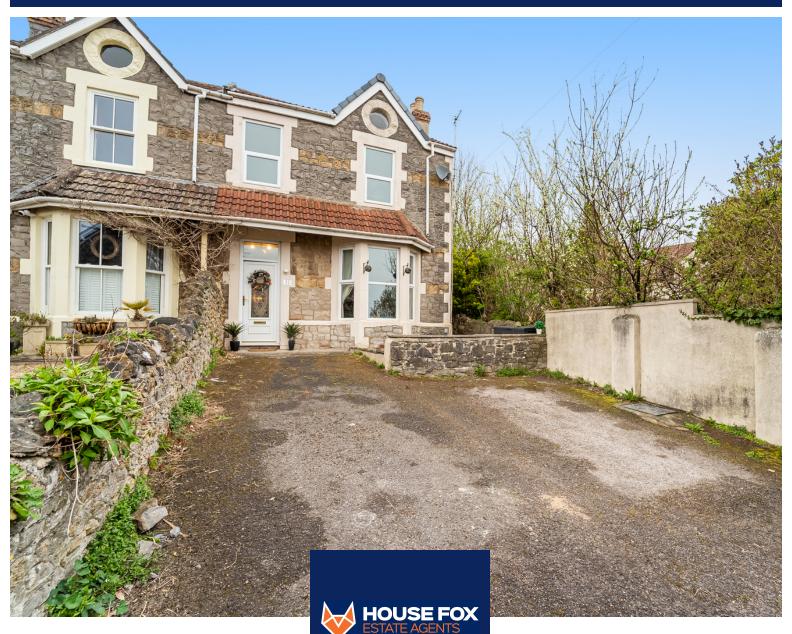

# Furland Road, Weston-Super-Mare, Somerset. BS22 8DL £250,000 Freehold FOR SALE

01934 314242 01275 404601 01278 557700 sales@housefox.co.uk

www.housefox.co.uk

HouseFox Estate Agents are delighted to market this characterful three bedroom semidetached property situated at the head of Furland Rd, Weston-super-mare and enjoying far reaching views over the town & to the Bleadon Hills beyond.

Externally, the property offers a driveway for ample off-street parking, a raised patio area and access to the side of the property and store room.

Quietly positioned at the end of a small cul-de-sac with a sunny southerly aspect the property benefits from stunning views from many rooms.

#### OUTSIDE

Parking to the front of the property for at least two vehicles with access to side of property and storage area.

Note: There is no rear garden with this property, however with a little imagination it would be possible to create a small patio/decked area at the front of the house from which to enjoy the southerly aspect and stunning views towards the Mendip Hills. This area could be screened off for privacy.