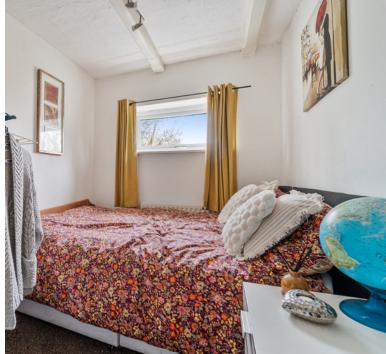

#### Bedroom One

UPVC Double glazed window to front, two built in double wardrobes, radiator, open beamed feature, stairs to;

Mezzanine Area Boarded with light and power.

Bedroom Two UPVC Double glazed eye level window to rear, radiator, beamed ceiling.

Bedroom Three UPVC Double glazed eye level window to side, radiator, beamed ceiling.