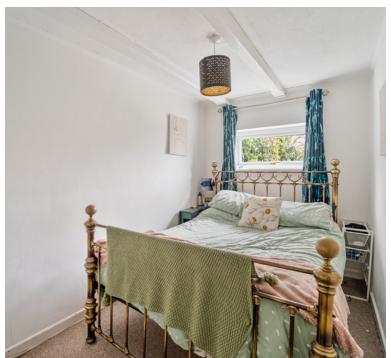

#### Bedroom One

UPVC Double glazed window to front, two built in double wardrobes, radiator, open beamed feature, stairs to;

Mezzanine Area Boarded with light and power.

Bedroom Two UPVC Double glazed eye level window to rear, radiator, beamed ceiling.

Bedroom Three UPVC Double glazed eye level window to side, radiator, beamed ceiling.