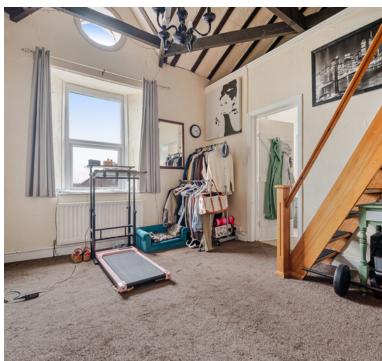

#### Bedroom One

UPVC Double glazed window to front, two built in double wardrobes, radiator, open beamed feature, stairs to;

Mezzanine Area Boarded with light and power.

Bedroom Two UPVC Double glazed eye level window to rear, radiator, beamed ceiling.