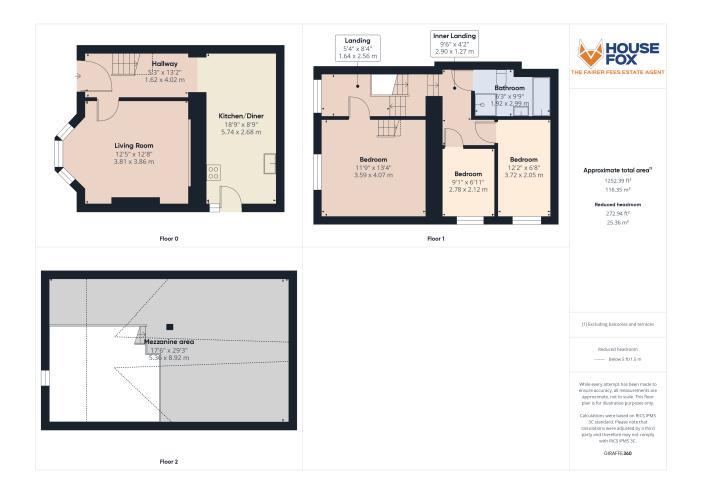

#### **GROUND FLOOR**

#### Entrance Hall

UPVC Double glazed door into hallway, tiled flooring, radiator, stairs to first floor, archway to Kitchen, door to;

#### Lounge

UPVC Double glazed bay window to front, wooden flooring, TV point, beamed ceiling, stone feature fireplace, radiator.

#### Kitchen/Diner

UPVC Double glazed door to side, range of wall and base units with work surface over and tiled splash back, ceramic sink and drainer, space for; range cooker, fridge freezer, washing machine and tumble dryer, beamed ceiling, space for table and chairs.

### FIRST FLOOR

#### Landing

Stairs to first floor split level landing UPVC Double glazed window to front, doors off.

#### Bedroom One

UPVC Double glazed window to front, two built in double wardrobes, radiator, open beamed feature, stairs to;

Mezzanine Area Boarded with light and power.

Bedroom Two UPVC Double glazed eye level window to rear, radiator, beamed ceiling.

Bedroom Three UPVC Double glazed eye level window to side, radiator, beamed ceiling.

#### Bathroom

Panel bath, low level W/C, pedestal wash hand basin, shower cubicle with shower, heated towel rail, fully tiled walls and floor, extractor fan.

#### Agents Note

All approximate room measurements are shown on the attached floorplan.

PLEASE NOTE - These particulars, whilst believed to be accurate, are set out as a general outline only for guidance and do not constitute any part of an offer or contract. Intending purchasers should not rely on them as statements of representation of fact, but must satisfy themselves by inspection or otherwise as to their accuracy. No person in this firms employment has the authority to make or give any representation or warranty in respect of the property

#### **FLOORPLAN & EPC**