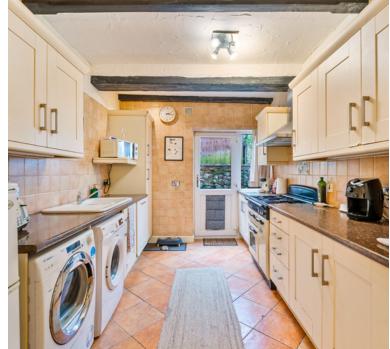

#### Kitchen/Diner

UPVC Double glazed door to side, range of wall and base units with work surface over and tiled splash back, ceramic sink and drainer, space for; range cooker, fridge freezer, washing machine and tumble dryer, beamed ceiling, space for table and chairs.