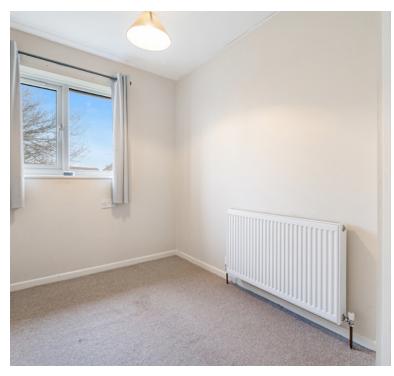

# **Bedroom Two**

10' 6" x 6' 7" (3.20m x 2.01m) UPVC double glazed window to front, radiator and built in wardrobe.