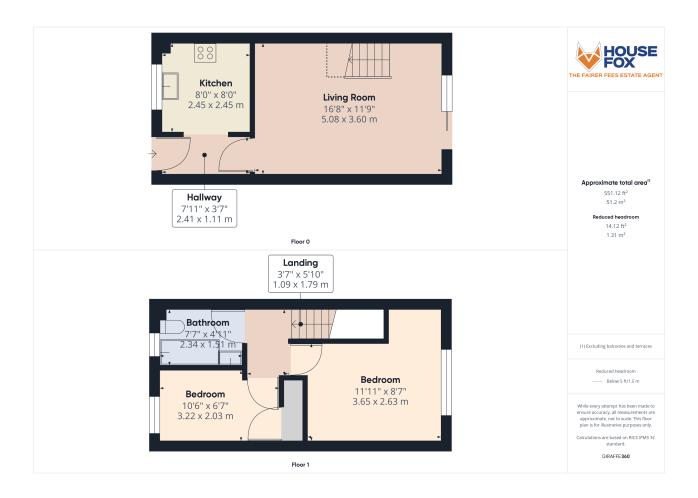

# Living Room

 $16' \ 8" \ x \ 11' \ 9"$  (5.08m x 3.58m) UPVC double glazed sliding doors to rear garden, radiator and stairs rising to first floor landing.

### Kitchen

8' 0" x 8' 0" (2.44m x 2.44m) UPVC double glazed window to front aspect, range of wall and base units inset sink and drainer with mixer taps over, space for cooker, space for fridge and freezer, space for alternative white good, wall mounted boiler.

# **Bedroom One**

11' 11" x 8' 7" (3.63m x 2.62m) UPVC double glazed window to rear aspect, radiator.

# **Bedroom Two**

10' 6" x 6' 7" (3.20m x 2.01m) UPVC double glazed window to front, radiator and built in wardrobe.

# **Bathroom**

7' 7" x 4' 11" (2.31m x 1.50m) UPVC double glazed obscure window to front aspect, low level WC, pedestal wash hand basin, panelled bath wit shower over, radiator.