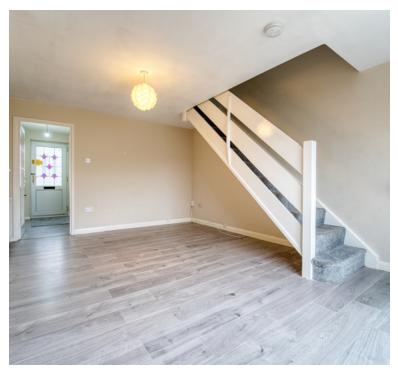

# Living Room

 $16' \ 8" \ x \ 11' \ 9"$  (5.08m x 3.58m) UPVC double glazed sliding doors to rear garden, radiator and stairs rising to first floor landing.