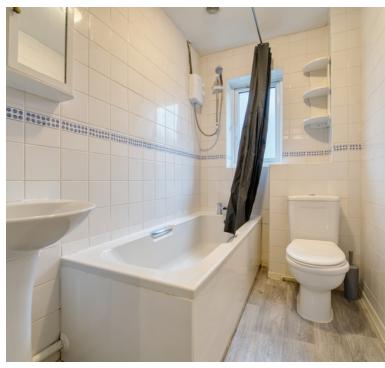

# **Bathroom**

7' 7" x 4' 11" (2.31m x 1.50m) UPVC double glazed obscure window to front aspect, low level WC, pedestal wash hand basin, panelled bath wit shower over, radiator.