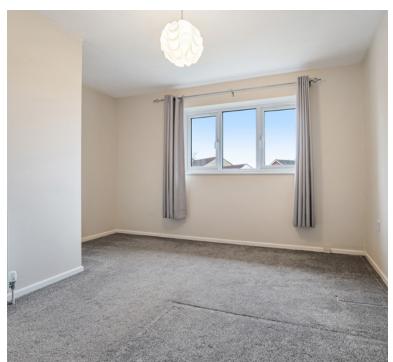

# **Bedroom One**

11' 11" x 8' 7" (3.63m x 2.62m) UPVC double glazed window to rear aspect, radiator.

# **Bedroom Two**

10' 6" x 6' 7" (3.20m x 2.01m) UPVC double glazed window to front, radiator and built in wardrobe.