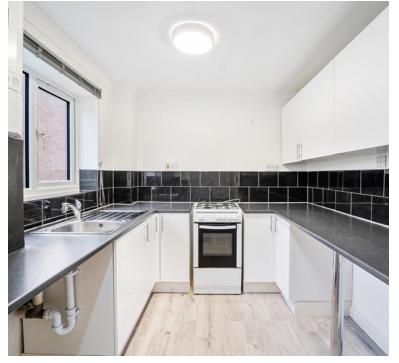

### Kitchen

8' 0" x 8' 0" (2.44m x 2.44m) UPVC double glazed window to front aspect, range of wall and base units inset sink and drainer with mixer taps over, space for cooker, space for fridge and freezer, space for alternative white good, wall mounted boiler.