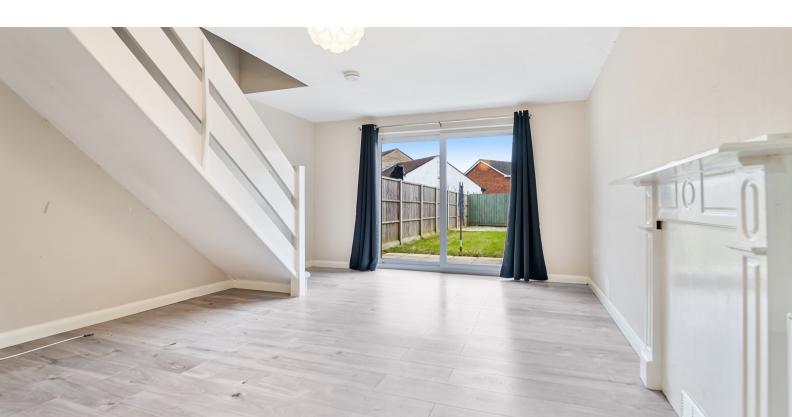

# Living Room

 $16' \ 8" \ x \ 11' \ 9"$  (5.08m x 3.58m) UPVC double glazed sliding doors to rear garden, radiator and stairs rising to first floor landing.