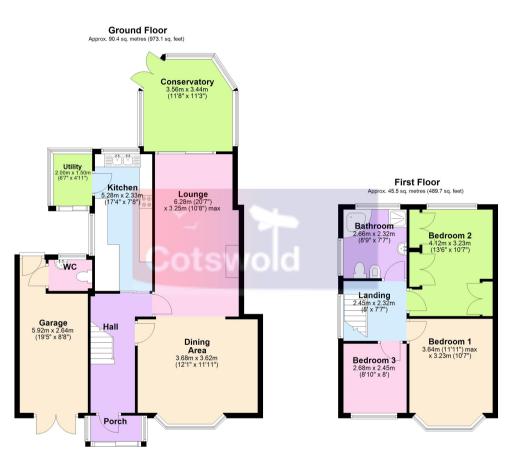

Entrance porch to entrance hall with doors to lounge/dining room, kitchen/breakfast room and stairs to landing and first floor living accommodation. Lounge/dining room: bay window to front aspect, gas coal effect flame fire (not tested), double glazed door to conservatory. Conservatory: French doors to patio and rear garden and with lovely views to open fields. Kitchen/breakfast room: window to rear garden, door to lean- to with appliance space, kitchen fitted with a matching range of eye and base level storage units, breakfast bar, built-in fan assisted oven and microwave, integrated fridge-freezer and dishwasher.

Landing: trap to loft space with loft ladder, doors to bathroom and bedrooms one, two and three. Bathroom: window to rear aspect, fully tiled suite comprising corner bath, built-in separate shower, fitted with Mira shower unit, wash hand basin, bidet and WC. Bedroom one: window with lovely views over countryside and surrounding hills, fitted wardrobes and airing cupboard. Bedroom two: bay window with lovely views to Cleeve Hill, built-in wardrobes. Bedroom three: window with view to Cleeve Hill, built-in wardrobes.