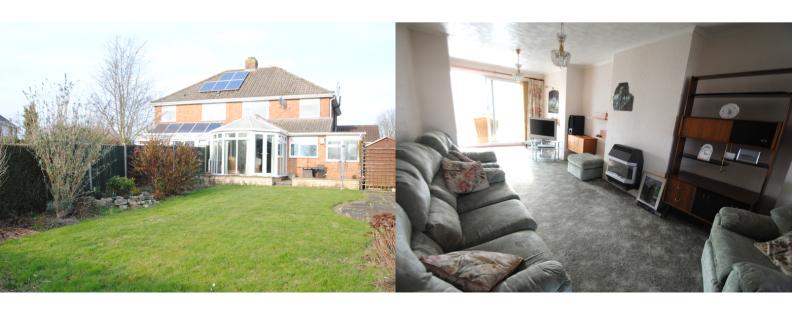

Entrance porch to entrance hall with doors to lounge/dining room, kitchen/breakfast room and stairs to landing and first floor living accommodation. Lounge/dining room: bay window to front aspect, gas coal effect flame fire (not tested), double glazed door to conservatory. Conservatory: French doors to patio and rear garden and with lovely views to open fields. Kitchen/breakfast room: window to rear garden, door to lean- to with appliance space, kitchen fitted with a matching range of eye and base level storage units, breakfast bar, built-in fan assisted oven and microwave, integrated fridge-freezer and dishwasher.

Exterior: front garden being enclosed with walling and hedging, being laid to lawn with various flower and shrub borders, block paved driveway for three vehicles leads to a garage with double doors. Side access leading to generous South West facing rear garden with patio, being laid to lawn and stocked with various flower and shrub borders, backing onto open fields. Garden shed.