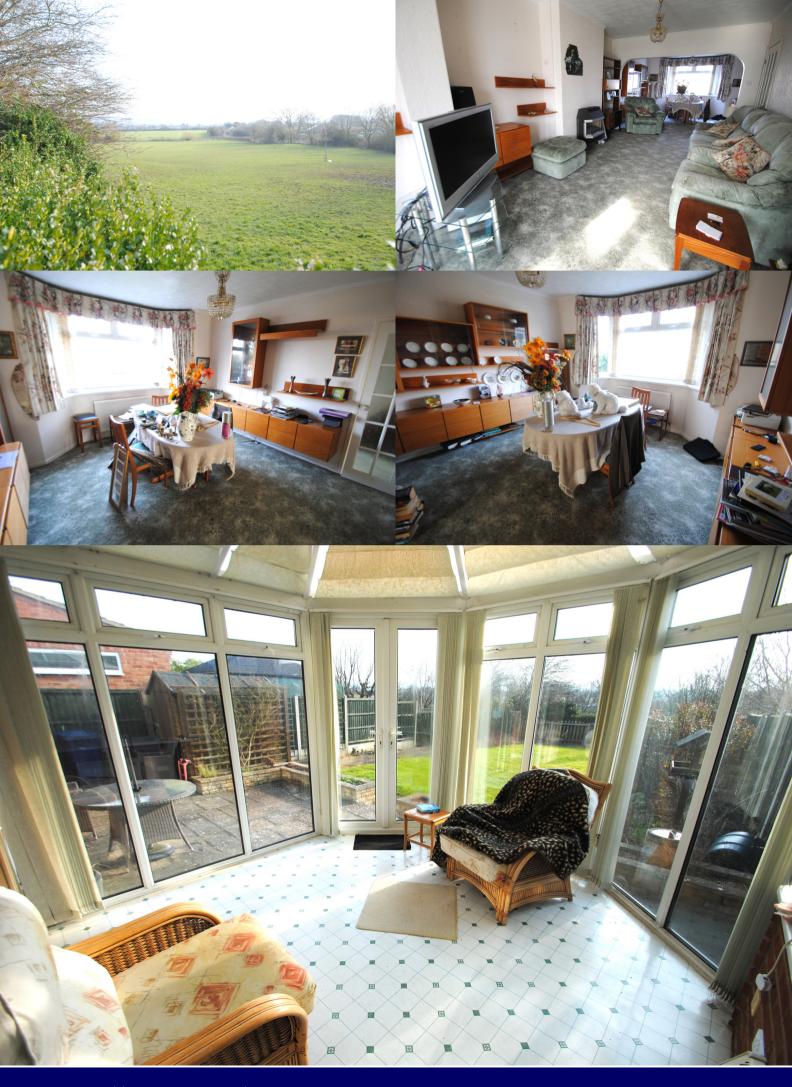

Entrance porch to entrance hall with doors to lounge/dining room, kitchen/breakfast room and stairs to landing and first floor living accommodation. Lounge/dining room: bay window to front aspect, gas coal effect flame fire (not tested), double glazed door to conservatory. Conservatory: French doors to patio and rear garden and with lovely views to open fields. Kitchen/breakfast room: window to rear garden, door to lean- to with appliance space, kitchen fitted with a matching range of eye and base level storage units, breakfast bar, built-in fan assisted oven and microwave, integrated fridge-freezer and dishwasher.

Landing: trap to loft space with loft ladder, doors to bathroom and bedrooms one, two and three. Bathroom: window to rear aspect, fully tiled suite comprising corner bath, built-in separate shower, fitted with Mira shower unit, wash hand basin, bidet and WC. Bedroom one: window with lovely views over countryside and surrounding hills, fitted wardrobes and airing cupboard. Bedroom two: bay window with lovely views to Cleeve Hill, built-in wardrobes. Bedroom three: window with view to Cleeve Hill, built-in wardrobes.