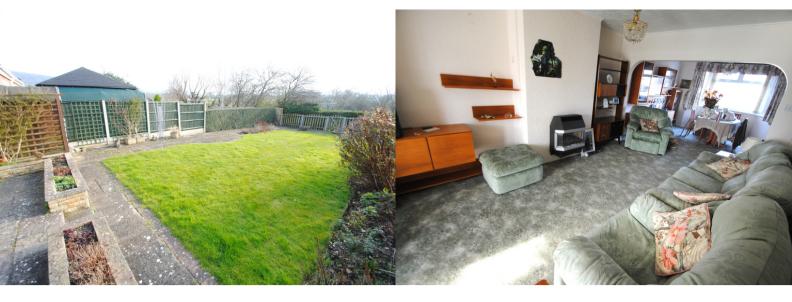

Entrance porch to entrance hall with doors to lounge/dining room, kitchen/breakfast room and stairs to landing and first floor living accommodation. Lounge/dining room: bay window to front aspect, gas coal effect flame fire (not tested), double glazed door to conservatory. Conservatory: French doors to patio and rear garden and with lovely views to open fields. Kitchen/breakfast room: window to rear garden, door to lean- to with appliance space, kitchen fitted with a matching range of eye and base level storage units, breakfast bar, built-in fan assisted oven and microwave, integrated fridge-freezer and dishwasher.

Exterior: front garden being enclosed with walling and hedging, being laid to lawn with various flower and shrub borders, block paved driveway for three vehicles leads to a garage with double doors. Side access leading to generous South West facing rear garden with patio, being laid to lawn and stocked with various flower and shrub borders, backing onto open fields. Garden shed.