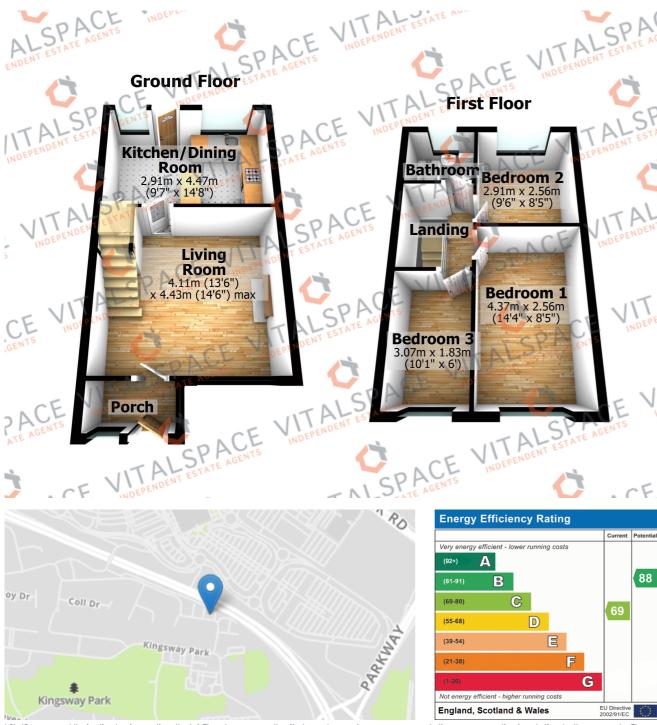

## lona Way, Davyhulme, M41 7HB

\*\*AMAZING FAMILY HOME WITH GARAGE, THREE BEDROOMS AND AN IMPRESSIVE HIGH GLOSS KITCHEN\*\* -VITALSPACE ESTATE AGENTS are delighted to offer for sale this immaculately presented THREE BEDROOM mid terrace property located in a popular area of Davyhulme. The property in brief comprises; welcoming entrance porch, a spacious living room which opens into an impressive dining kitchen. The kitchen itself comes complete with a range of high gloss kitchen units with contrasting worksurfaces and opens into a dining area providing space for a large dining table. To the first floor there are good sized three bedrooms and a contemporary tiled three piece bathroom. Externally to the front of the property there is a block paved driveway whilst to the rear, an enclosed lawned garden can be found. This property benefits from uPVC double glazing throughout, gas central heating and a useful garage located adjacent to the property. Located on a sought after Davyhulme road ideal for local amenities including the Trafford Centre, highly regarded schooling and offers excellent transport links to and from the City Centre, Trafford Centre and Salford Quays. Contact VitalSpace to arrange an internal inspection.