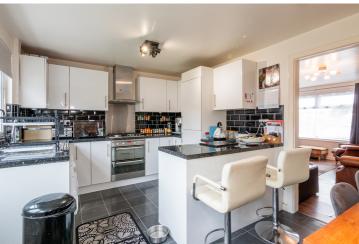

## lona Way, Davyhulme, M41 7HB

\*\*AMAZING FAMILY HOME WITH GARAGE, THREE BEDROOMS AND AN IMPRESSIVE HIGH GLOSS KITCHEN\*\* -VITALSPACE ESTATE AGENTS are delighted to offer for sale this immaculately presented THREE BEDROOM mid terrace property located in a popular area of Davyhulme. The property in brief comprises; welcoming entrance porch, a spacious living room which opens into an impressive dining kitchen. The kitchen itself comes complete with a range of high gloss kitchen units with contrasting worksurfaces and opens into a dining area providing space for a large dining table. To the first floor there are good sized three bedrooms and a contemporary tiled three piece bathroom. Externally to the front of the property there is a block paved driveway whilst to the rear, an enclosed lawned garden can be found. This property benefits from uPVC double glazing throughout, gas central heating and a useful garage located adjacent to the property. Located on a sought after Davyhulme road ideal for local amenities including the Trafford Centre, highly regarded schooling and offers excellent transport links to and from the City Centre, Trafford Centre and Salford Quays. Contact VitalSpace to arrange an internal inspection.

## Features

- Three spacious bedrooms
- Mid terrace property
- Popular Location
- Off Road Parking
- Impressive dining kitchen
- Gas Central Heating
- uPVC double glazing
- Modern tiled bathroom
- Useful storage garage
- Viewing essential