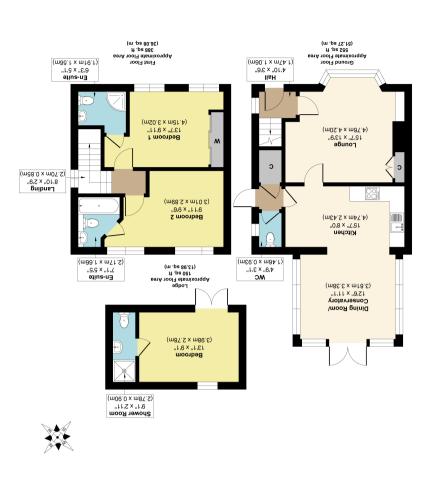

Approx. Gross Internal Floor Area (Including Lodge) 1,090 sq. ft / 101.33 sq. m Approx. Gross Internal Floor Area (Excluding Lodge) 340 sq. ft / 87.35 sq. m Approx. Gross Internation purposes only, measurements approximale, not to scale. Illustration for identification purposes only, measurement Marketing.

## 121 Layerthorpe, York YO31 7XU

A fantastic opportunity to purchase this two / three bedroom semi detached home within easy walking distance to York city centre. This immaculately presented property briefly comprises; entrance hall, stylish living room with bright bay window and convenient storage cupboard, a ground floor w/c and a modern kitchen which leads through to a spacious dining area that has patio doors leading our to the rear garden. The first floor was originally built with three bedrooms however has been converted to two good sized double bedrooms. One with fitted wardrobes and an ensuite shower room and the other with an ensuite bathroom.

To the rear of the property is a self contained annexe which is a successful Airbnb. This has been running for over 7 years and boasts a bedroom / living area and a shower room. This versatile dwelling could be converted to a permanent granny annexe or a home office / studio (STPP) so offers lots of potential.

Externally the property also benefits from a good sized rear garden complete with artificial lawn and patio areas, perfect for entertaining with family and friends, and hedges borders. To the front is a large gated gravelled driveway suitable for ample off street parking.