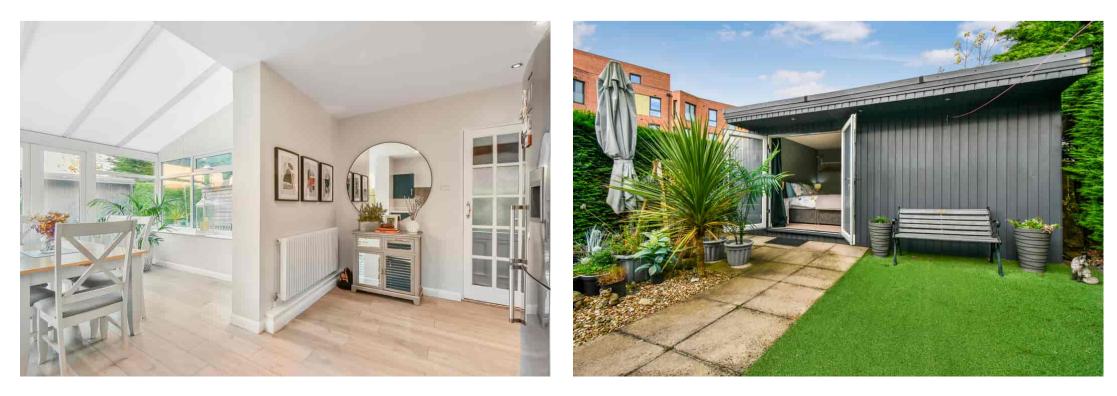

To the rear of the property is a self contained annexe which is a successful Airbnb. This has been running for over 7 years and boasts a bedroom / living area and a shower room. This versatile dwelling could be converted to a permanent granny annexe or a home office / studio (STPP) so offers lots of potential.

Externally the property also benefits from a good sized rear garden complete with artificial lawn and patio areas, perfect for entertaining with family and friends, and hedges borders. To the front is a large gated gravelled driveway suitable for ample off street parking.

Immaculate Semi Detached House

- Stylish Lounge with Bay Window
- Modern Kitchen
- Dining Area
- Two Ensuites
- Two Double Bedrooms
- Ground Floor W/C
- Successful Airbnb Annexe
- South Facing Garden
- Driveway