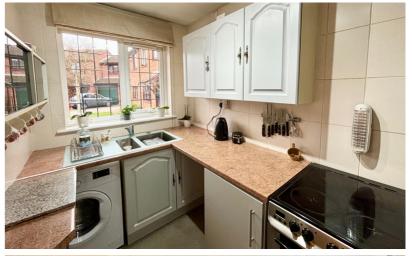

#### Kitchen

10' 1" x 5' 5" (3.07m x 1.65m)
Double glazed window to front
aspect, vinyl flooring, tiled walls,
double drainer sink, range of wall
and base level units, marble effect
work surfaces, space for cooker,
space for fridge/freezer, space for
washing machine.