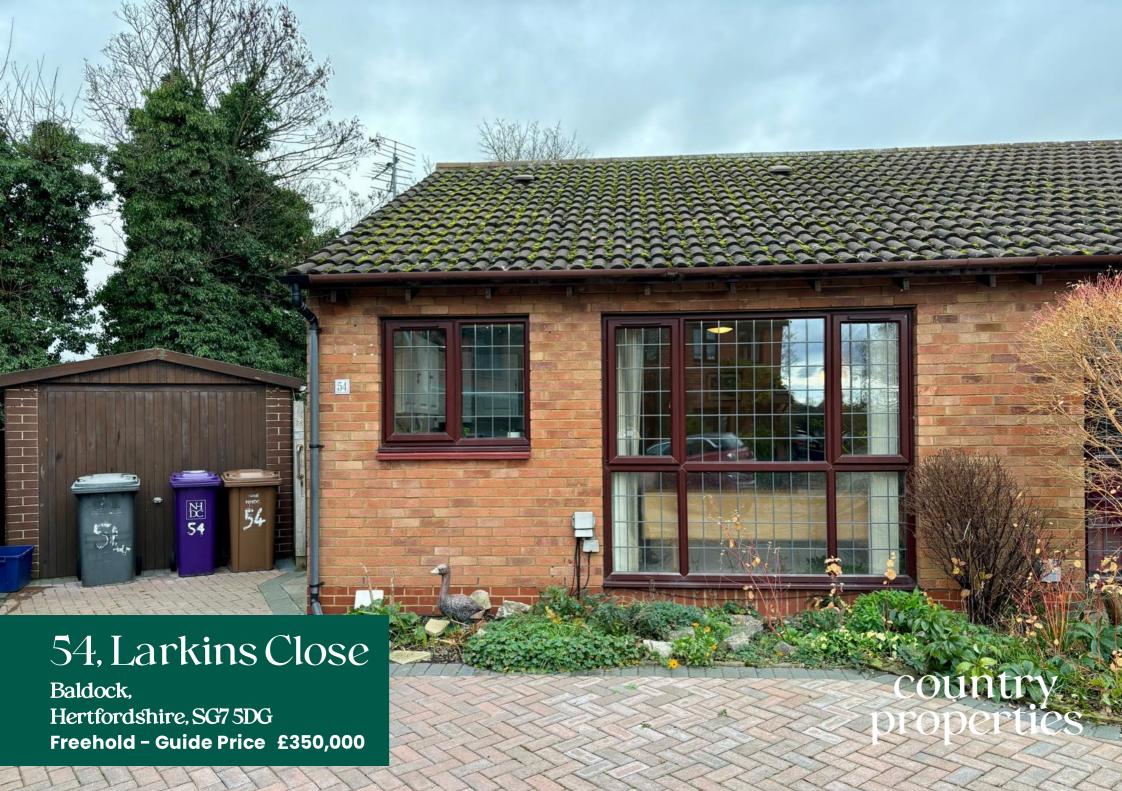

Country Properties are pleased to present to the market this very well-maintained semi-detached bungalow, in need of some light cosmetic modernisation. Located in Larkins Close, Baldock, the home provides convenient access to both the town centre and train station. The accommodation comprises of entrance hallway, generous lounge, separate kitchen, bathroom and two bedrooms. Externally, the property benefits from a larger than average garden to the rear, offering a new homeowner scope for future extension (STPP), detached garage, greenhouse and block-paved driveway for 2 cars to the front. An excellent property that would appeal to first time buyers, investors and downsizers alike!

- Chain free!
- Semi-detached bungalow
- Low maintenance garden
- 0.2 Miles from train station
- Driveway for 2 cars
- Garage
- Council Tax band C
- EPC rating TBC