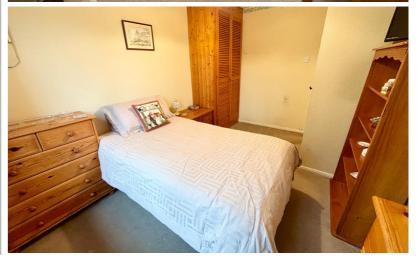

## Bedroom One

12' 5" x 8' 1" (3.78m x 2.46m) Double glazed window to rear aspect, carpeted flooring, double radiator, built in storage cupboard.

#### **Bedroom Two**

9' 3" x 6' 7" (2.82m x 2.01m) French doors to rear aspect (leading to garden), carpeted flooring, double radiator.