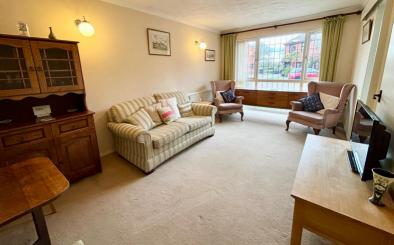

## Lounge

16' 9" x 9' 10" (5.11m x 3.00m)

Double glazed window to front aspect, carpeted flooring, double radiator.