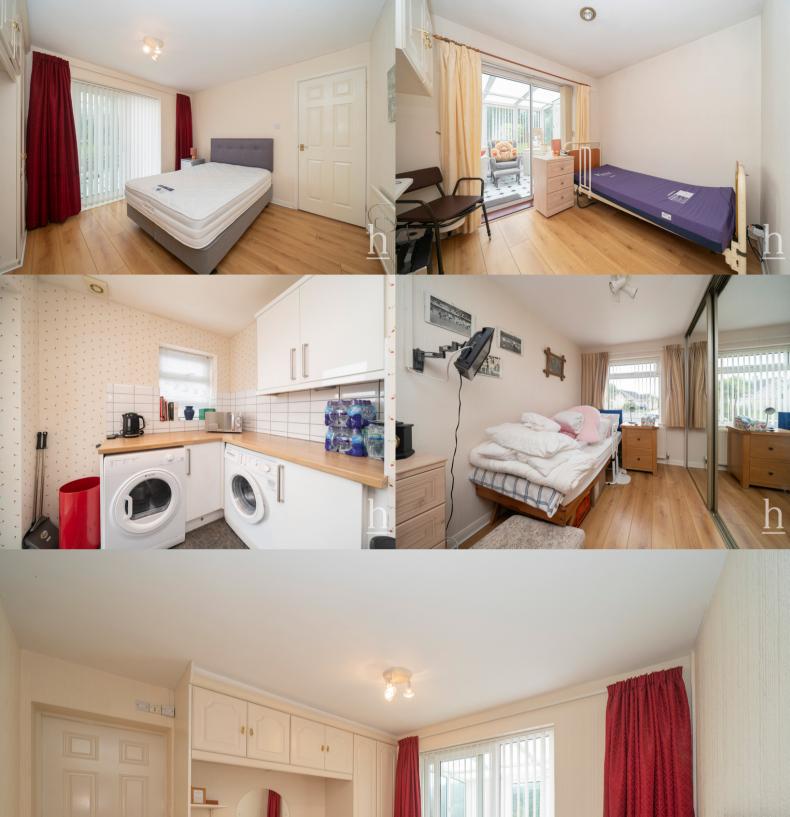

#### Bedroom

11' 2" x 10' 8" (3.40m x 3.25m)

#### **En-Suite**

5' 3" x 10' 6" (1.60m x 3.20m)

### Bedroom

8' 4" x 12' 6" (2.54m x 3.81m)

#### Bedroom

8' 4" x 7' 11" (2.54m x 2.41m)

**Conservatory** 18' 8" x 8' 2" (5.69m x 2.49m)

# **Utility Room**

5' 3" x 7' 3" (1.60m x 2.21m)

All measurements are approximate and for display purposes only.