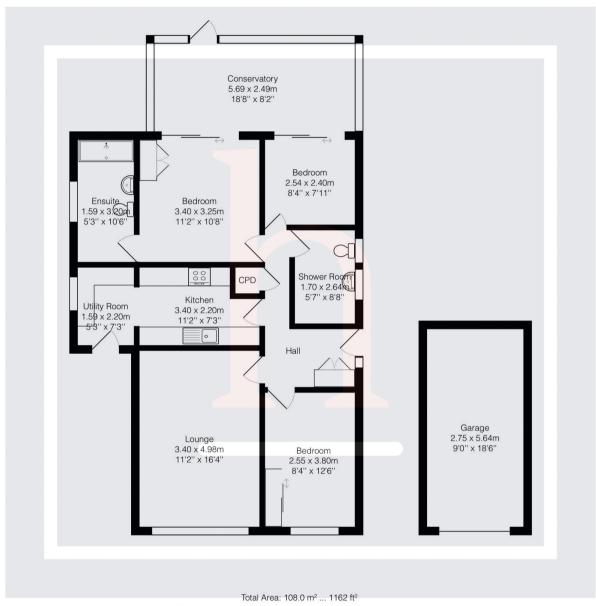

# **Entrance Hallway**

**Lounge** 11' 2" x 16' 4" (3.40m x 4.98m)

#### Bedroom

11' 2" x 10' 8" (3.40m x 3.25m)

#### **En-Suite**

5' 3" x 10' 6" (1.60m x 3.20m)

### Bedroom

8' 4" x 12' 6" (2.54m x 3.81m)

#### Bedroom

8' 4" x 7' 11" (2.54m x 2.41m)

**Conservatory** 18' 8" x 8' 2" (5.69m x 2.49m)

## **Shower Room**

5' 7" x 8' 8" (1.70m x 2.64m)

### Kitchen

11' 2" x 7' 3" (3.40m x 2.21m)

# **Utility Room**

5' 3" x 7' 3" (1.60m x 2.21m)

All measurements are approximate and for display purposes only.