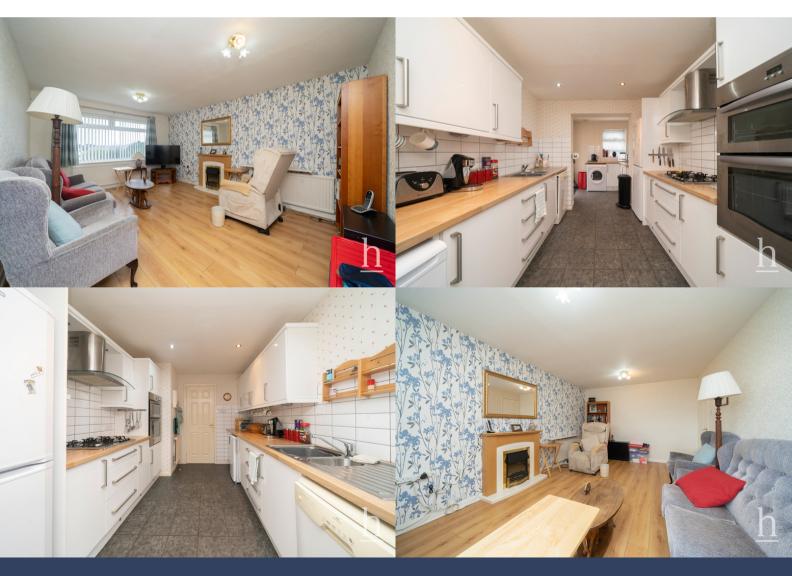

Well-presented throughout, this impressive residence comprises a spacious entrance hallway where you can access into a bright and airy lounge.

# **Entrance Hallway**

**Lounge** 11' 2" x 16' 4" (3.40m x 4.98m)

### Kitchen

11' 2" x 7' 3" (3.40m x 2.21m)

# **Utility Room**

5' 3" x 7' 3" (1.60m x 2.21m)

All measurements are approximate and for display purposes only.