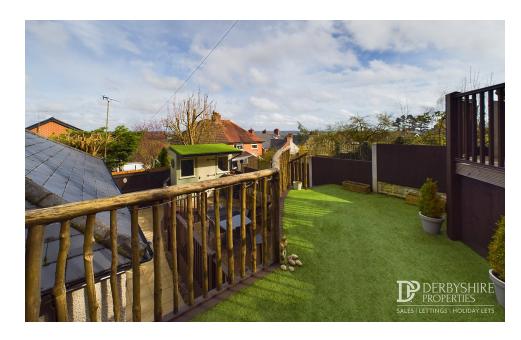

## PROPERTY DESCRIPTION

Derbyshire Properties are delighted to present this two double bedroom detached bungalow located in the picturesque village of Crich. The current owners have completely renovated and modernised the property throughout and the accommodation briefly comprises of:entrance hall, living room, kitchen, shower room, two double bedrooms and an inner hallway. We believe the property would ideally suit first time buyers looking to take their first steps onto the property ladder and investors looking for a holiday let.

## **POINTS OF INTEREST**

- Detached Bungalow
- 2 Double Bedrooms
- Well Presented Throughout
- Beautiful Modern Shower Room
- Newly Fitted Kitchen

- Central Village Location
- On Street Parking
- Secluded Private Location
- Viewing An Absolute Must
- COUNCIL TAX BAND C