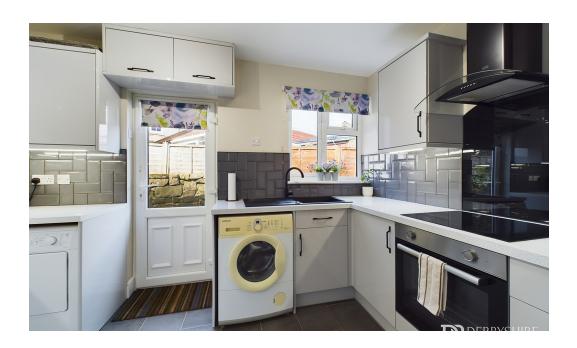

## PROPERTY DESCRIPTION

Derbyshire Properties are delighted to present this two double bedroom detached bungalow located in the picturesque village of Crich. The current owners have completely renovated and modernised the property throughout and the accommodation briefly comprises of:entrance hall, living room, kitchen, shower room, two double bedrooms and an inner hallway. We believe the property would ideally suit first time buyers looking to take their first steps onto the property ladder and investors looking for a holiday let.

## **POINTS OF INTEREST**

- Detached Bungalow
- 2 Double Bedrooms
- Well Presented Throughout
- Beautiful Modern Shower Room
- Newly Fitted Kitchen

- Central Village Location
- On Street Parking
- Secluded Private Location
- Viewing An Absolute Must
- COUNCIL TAX BAND C