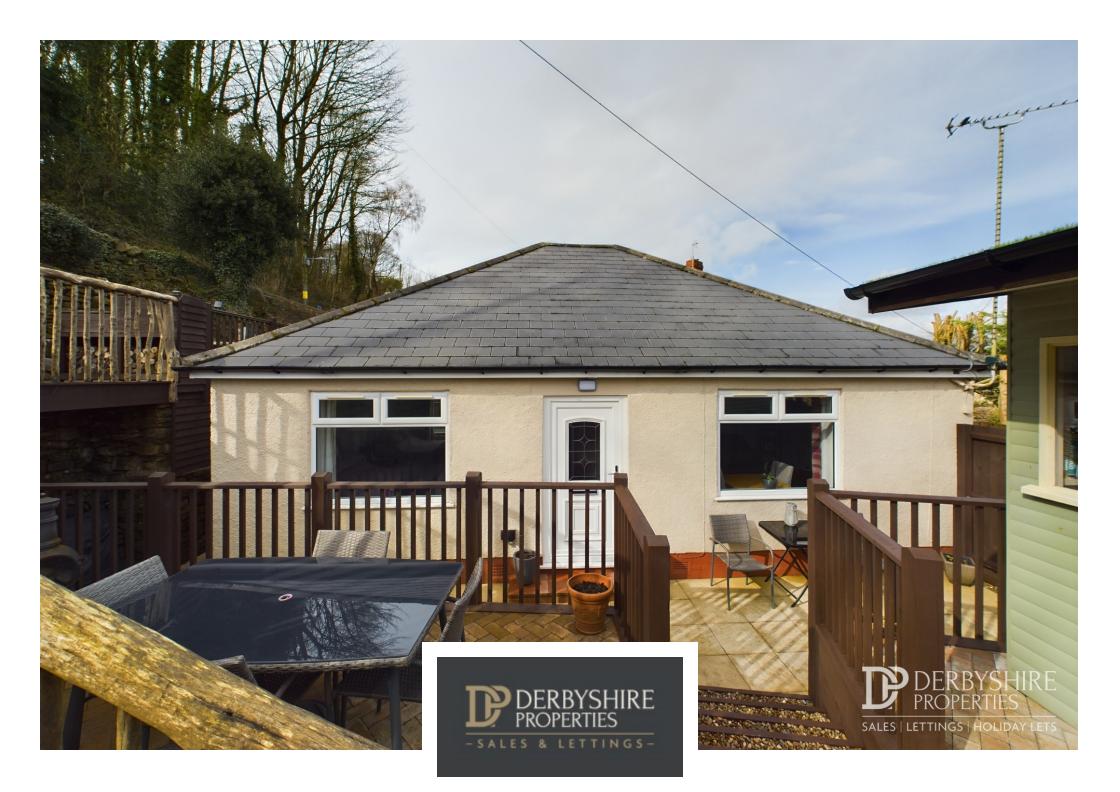

The Common, Crich, Matlock, Derbyshire DE4 5BH £280,000 - Freehold

## PROPERTY DESCRIPTION

Derbyshire Properties are delighted to present this two double bedroom detached bungalow located in the picturesque village of Crich. The current owners have completely renovated and modernised the property throughout and the accommodation briefly comprises of:entrance hall, living room, kitchen, shower room, two double bedrooms and an inner hallway. We believe the property would ideally suit first time buyers looking to take their first steps onto the property ladder and investors looking for a holiday let.

## **POINTS OF INTEREST**

- Detached Bungalow
- 2 Double Bedrooms
- Well Presented Throughout
- Beautiful Modern Shower Room
- Newly Fitted Kitchen

- Central Village Location
- On Street Parking
- Secluded Private Location
- Viewing An Absolute Must
- COUNCIL TAX BAND C