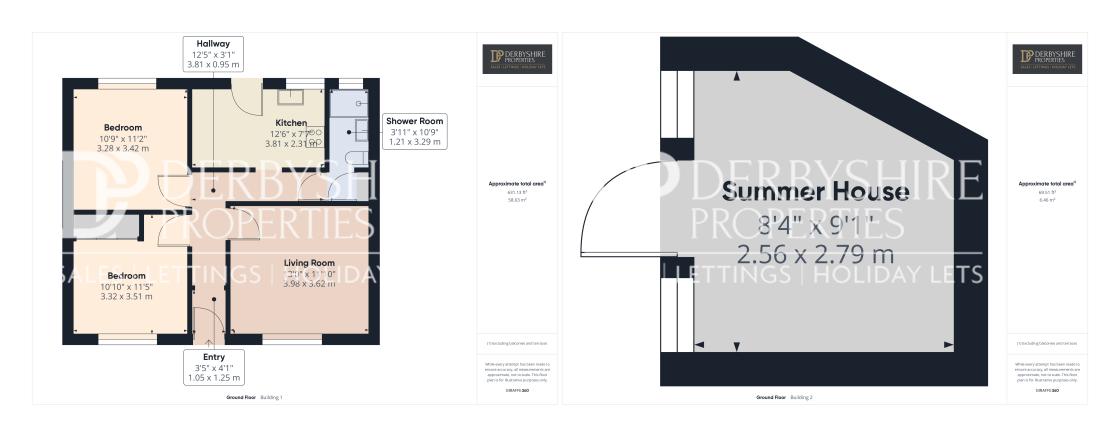

## PROPERTY DESCRIPTION

Derbyshire Properties are delighted to present this two double bedroom detached bungalow located in the picturesque village of Crich. The current owners have completely renovated and modernised the property throughout and the accommodation briefly comprises of:entrance hall, living room, kitchen, shower room, two double bedrooms and an inner hallway. We believe the property would ideally suit first time buyers looking to take their first steps onto the property ladder and investors looking for a holiday let.

## **POINTS OF INTEREST**

- Detached Bungalow
- 2 Double Bedrooms
- Well Presented Throughout
- Beautiful Modern Shower Room
- Newly Fitted Kitchen

- Central Village Location
- On Street Parking
- Secluded Private Location
- Viewing An Absolute Must
- COUNCIL TAX BAND C