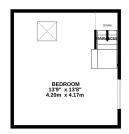

## Description

This charming period home is situated in a highly desirable location, close to the Town Centre. The property features a South West facing garden and views over Bushy Coombe meadow. There are two receptions rooms including a well proportioned dining area leading to a galley style kitchen. A cosy sun room and bathroom complete the ground floor. There are two first floor bedrooms which includes a dual aspect bedroom at the front and a smaller bedroom enjoying views of the garden and meadow. Stairs from the landing lead to a second floor bedroom offering further views and eave storage. The secure, partially lawned garden includes a store room which subject to the relevant permissions would make an excellent garden studio or home office.

#### **Features**

- Spacious top floor bedroom with elevated views
- South facing, walled garden
- Wood burner recently added
- External store
- Recently re-decorated throughout
- Sought after location close to the Town Centre
- Accommodation set over three floors
- Sun room to the rear over looking the garden
- Freehold- Council Tax Band A