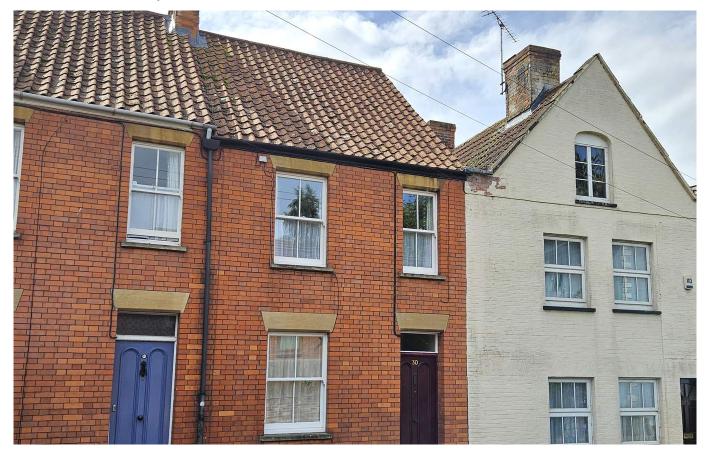

# **Bove Town**

Glastonbury, BA68JE

£335,000 Freehold

□ 3 □ 2 € 1 EPC C

## Description

This charming period home is situated in a highly desirable location, close to the Town Centre. The property features a South West facing garden and views over Bushy Coombe meadow. There are two receptions rooms including a well proportioned dining area leading to a galley style kitchen. A cosy sun room and bathroom complete the ground floor. There are two first floor bedrooms which includes a dual aspect bedroom at the front and a smaller bedroom enjoying views of the garden and meadow. Stairs from the landing lead to a second floor bedroom offering further views and eave storage. The secure, partially lawned garden includes a store room which subject to the relevant permissions would make an excellent garden studio or home office.