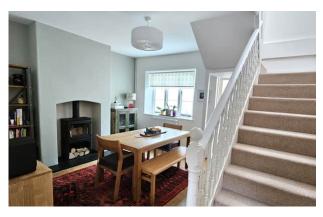

## Description

This charming period home is situated in a highly desirable location, close to the Town Centre. The property features a South West facing garden and views over Bushy Coombe meadow. There are two receptions rooms including a well proportioned dining area leading to a galley style kitchen. A cosy sun room and bathroom complete the ground floor. There are two first floor bedrooms which includes a dual aspect bedroom at the front and a smaller bedroom enjoying views of the garden and meadow. Stairs from the landing lead to a second floor bedroom offering further views and eave storage. The secure, partially lawned garden includes a store room which subject to the relevant permissions would make an excellent garden studio or home office.

#### **Features**

- Spacious top floor bedroom with elevated views
- South facing, walled garden
- Wood burner recently added
- External store
- Recently re-decorated throughout
- Sought after location close to the Town Centre
- Accommodation set over three floors
- Sun room to the rear over looking the garden
- Freehold- Council Tax Band A