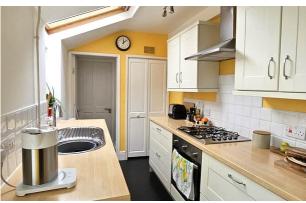

## Description

This charming period home is situated in a highly desirable location, close to the Town Centre. The property features a South West facing garden and views over Bushy Coombe meadow. There are two receptions rooms including a well proportioned dining area leading to a galley style kitchen. A cosy sun room and bathroom complete the ground floor. There are two first floor bedrooms which includes a dual aspect bedroom at the front and a smaller bedroom enjoying views of the garden and meadow. Stairs from the landing lead to a second floor bedroom offering further views and eave storage. The secure, partially lawned garden includes a store room which subject to the relevant permissions would make an excellent garden studio or home office.