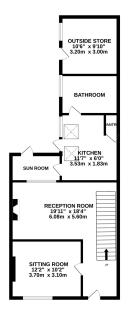

## Description

This charming period home is situated in a highly desirable location, close to the Town Centre. The property features a South West facing garden and views over Bushy Coombe meadow. There are two receptions rooms including a well proportioned dining area leading to a galley style kitchen. A cosy sun room and bathroom complete the ground floor. There are two first floor bedrooms which includes a dual aspect bedroom at the front and a smaller bedroom enjoying views of the garden and meadow. Stairs from the landing lead to a second floor bedroom offering further views and eave storage. The secure, partially lawned garden includes a store room which subject to the relevant permissions would make an excellent garden studio or home office.