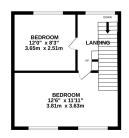

## Description

This charming period home is situated in a highly desirable location, close to the Town Centre. The property features a South West facing garden and views over Bushy Coombe meadow. There are two receptions rooms including a well proportioned dining area leading to a galley style kitchen. A cosy sun room and bathroom complete the ground floor. There are two first floor bedrooms which includes a dual aspect bedroom at the front and a smaller bedroom enjoying views of the garden and meadow. Stairs from the landing lead to a second floor bedroom offering further views and eave storage. The secure, partially lawned garden includes a store room which subject to the relevant permissions would make an excellent garden studio or home office.