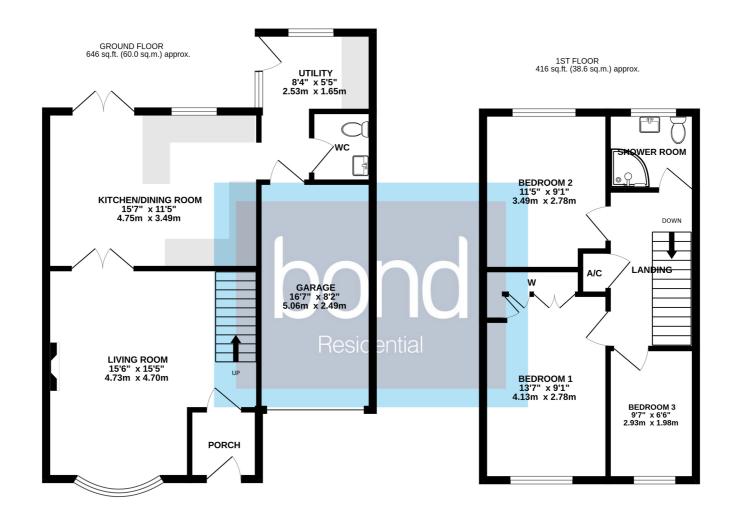

## TOTAL FLOOR AREA: 1062 sq.ft. (98.6 sq.m.) approx.

Whilst every attempt has been made to ensure the accuracy of the floorplan contained here, measurements of doors, windows, rooms and any other items are approximate and no responsibility is taken for any error, omission or mis-statement. This plan is for illustrative purposes only and should be used as such by any prospective purchaser. The services, systems and appliances shown have not been tested and no guarantee as to their operability or efficiency can be given.

Made with Metropix ©2025

78, New London Road, Chelmsford, Essex, CM2 0PD

Telephone: 01245 500599

Website: www.bondresidential.co.uk

Consumer Protection from Unfair Trading Regulations 2008 and the Business Protection from Misleading Marketing Regulations 2008. Bond Residential have made every effort to ensure that consumers and/or businesses are treated fairly and provided with accurate material information as required by law. We have not tested any apparatus, equipment, fixture, fitting or any services and as such are unable to verify they are in working order, fit for their purpose, or within the ownership of the seller or landlord. Neither have we been able to check the legal documentation to verify the legal status of the property. We therefore advise potential buyers or tenants to verify these matters with their own solicitors or other advisers.