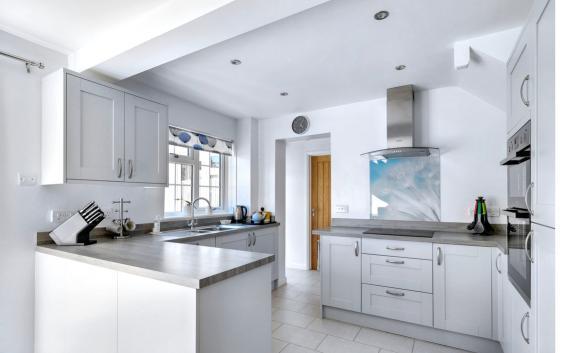

Tyrells Way, Great Baddow, Chelmsford, Essex, CM2 7DP

Council Tax Band D (Chelmsford City Council)

This delightful link detached family home offers a harmonious blend of comfort and practicality, making it an ideal choice for families seeking a new chapter. Upon entering, you are greeted by a welcoming porch leading into a spacious living area, perfect for relaxing evenings or entertaining guests. The heart of the home is undoubtedly the well-appointed kitchen/dining room, that seamlessly connects to the garden, offering a wonderful space for alfresco dining or simply enjoying the outdoors, the kitchen is designed to cater to all your culinary needs. Adjacent to the kitchen/dining room is a convenient utility room, ensuring that functionality is at the forefront of this home's design. A handy WC completes the downstairs layout, adding to the convenience of family living. Upstairs, you will find three generously sized bedrooms, each offering ample space and natural light. The master bedroom is a true retreat, providing a peaceful haven at the end of a busy day. The additional bedrooms are perfect for children, guests, or even a home office, depending on your needs. Outside, the property features a private driveway leading to a garage with electric door, providing ample parking and storage solutions. The rear garden features a paved patio, lawn and shed with power connected.

- Link Detached Family Home
- Fitted Kitchen/Dining Room
- Three Bedrooms
- Garage & Driveway
- Workshop

- Living Room
- Utility Room & Cloakroom
- Shower Room With Modern White Suite
- Rear Garden