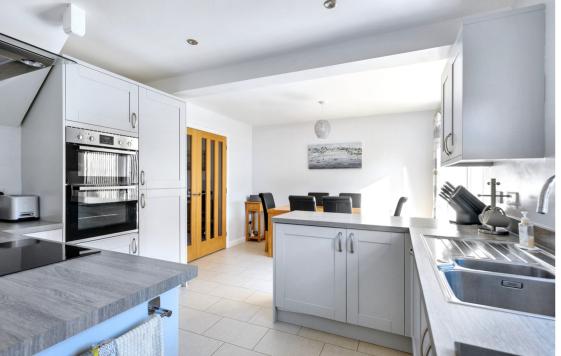

Tyrells Way, Great Baddow, Chelmsford, Essex, CM2 7DP

Council Tax Band D (Chelmsford City Council)

This delightful link detached family home offers a harmonious blend of comfort and practicality, making it an ideal choice for families seeking a new chapter. Upon entering, you are greeted by a welcoming porch leading into a spacious living area, perfect for relaxing evenings or entertaining guests. The heart of the home is undoubtedly the well-appointed kitchen/dining room, that seamlessly connects to the garden, offering a wonderful space for alfresco dining or simply enjoying the outdoors, the kitchen is designed to cater to all your culinary needs. Adjacent to the kitchen/dining room is a convenient utility room, ensuring that functionality is at the forefront of this home's design. A handy WC completes the downstairs layout, adding to the convenience of family living. Upstairs, you will find three generously sized bedrooms, each offering ample space and natural light. The master bedroom is a true retreat, providing a peaceful haven at the end of a busy day. The additional bedrooms are perfect for children, guests, or even a home office, depending on your needs. Outside, the property features a private driveway leading to a garage with electric door, providing ample parking and storage solutions. The rear garden features a paved patio, lawn and shed with power connected.

- Link Detached Family Home
- Fitted Kitchen/Dining Room
- Three Bedrooms
- Garage & Driveway
- Workshop

- Living Room
- Utility Room & Cloakroom
- Shower Room With Modern White Suite
- Rear Garden