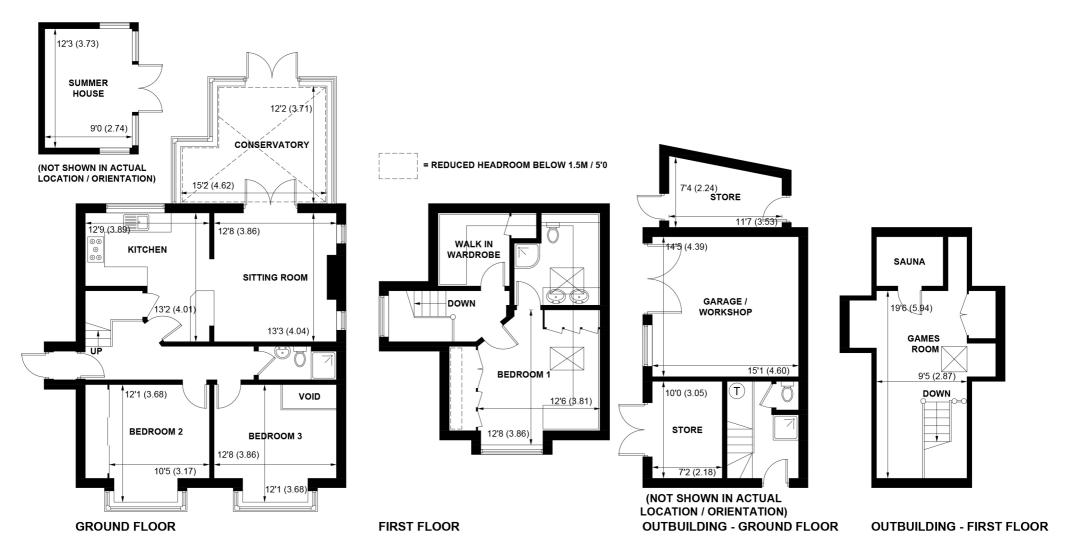

Little Nutwood Cottage is a very stylish property, the accommodation is light and airy and arranged over two floors. On the ground floor there are two bedrooms which overlook paddocks. At the heart of the home is a wonderful open plan reception space combining a kitchen and super sitting room, which in turn leads to a large conservatory. This offers ample opportunity for informal entertaining. Adjoining the conservatory is a large decked area perfect for al-fresco dining with further views over the grounds. The first floor is dedicated to the master bedroom with ensuite with a shower, double Jack and Jill sink unit, WC and views over paddocks and a dressing room/office. In the barn the utility room on the ground floor has a shower cubicle and separate w/c, the first floor has a sauna

and the main area could be as a music room/games room.

APPROXIMATE GROSS INTERNAL AREA = 1314 SQ FT / 123.8 SQ M OUTBUILDINGS = 834 SQ FT / 77.5 SQ M TOTAL = 2148 SQ FT / 201.3 SQ M

NOT TO SCALE (For illustrative purposes only as defined by RICS Code of Measuring Practice) 2023 ©
Produced by Emzo Marketing