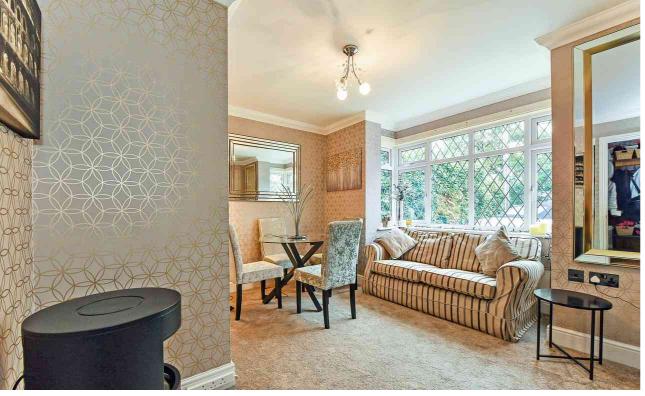

Little Nutwood Cottage is a very stylish property, the accommodation is light and airy and arranged over two floors. On the ground floor there are two bedrooms which overlook paddocks. At the heart of the home is a wonderful open plan reception space combining a kitchen and super sitting room, which in turn leads to a large conservatory. This offers ample opportunity for informal entertaining. Adjoining the conservatory is a large decked area perfect for al-fresco dining with further views over the grounds. The first floor is dedicated to the master bedroom with ensuite with a shower, double Jack and Jill sink unit, WC and views over paddocks and a dressing room/office. In the barn the utility room on the ground floor has a shower cubicle and separate w/c, the first floor has a sauna