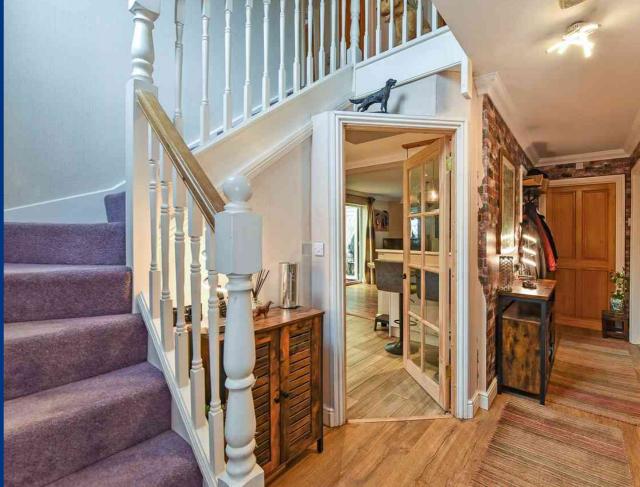

Little Nutwood Cottage is a very stylish property, the accommodation is light and airy and arranged over two floors. On the ground floor there are two bedrooms which overlook paddocks. At the heart of the home is a wonderful open plan reception space combining a kitchen and super sitting room, which in turn leads to a large conservatory. This offers ample opportunity for informal entertaining. Adjoining the conservatory is a large decked area perfect for al-fresco dining with further views over the grounds. The first floor is dedicated to the master bedroom with ensuite with a shower, double Jack and Jill sink unit, WC and views over paddocks and a dressing room/office. In the barn the utility room on the ground floor has a shower cubicle and separate w/c, the first floor has a sauna