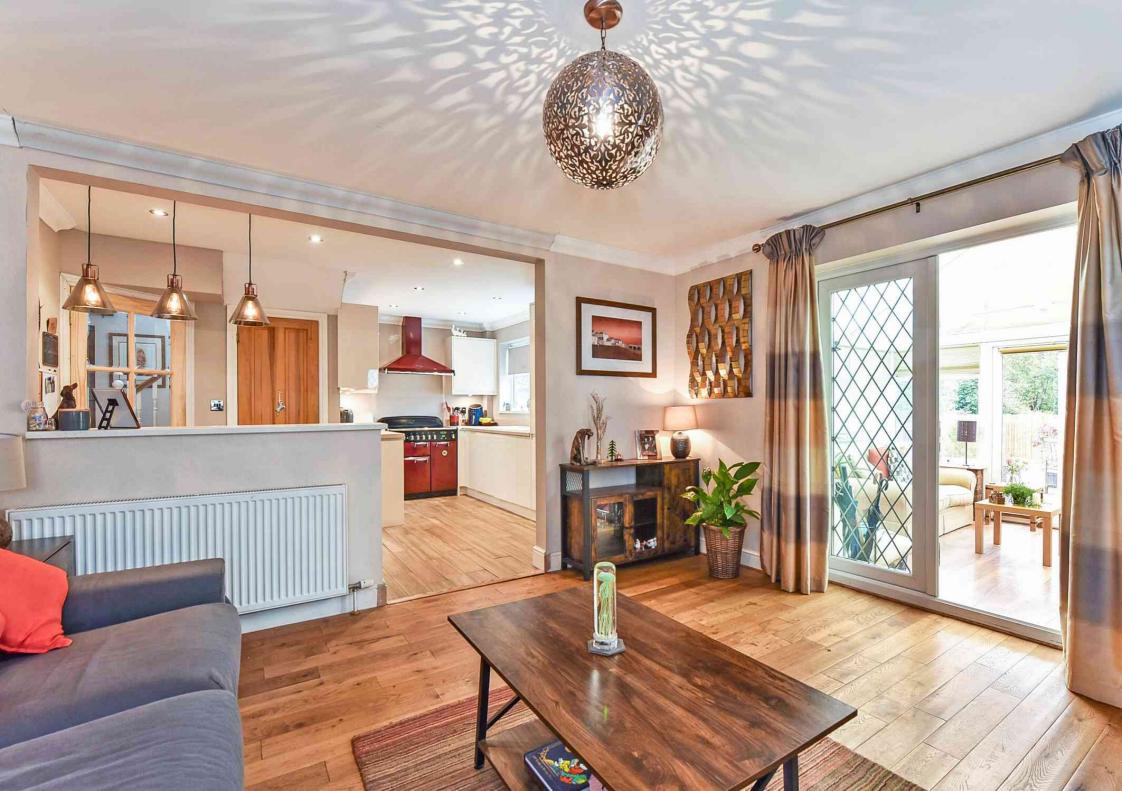

- Detached 3-bedroom chalet bungalow
- Open plan kitchen /Living room
- Versatile accommodation and layout
- Gated driveway providing off-road parking for multiple cars
- Garden faces south-east so gets the sun most of the day
- Principle bedroom with Hammonds bespoke bedroom furniture and ensuite
- Summer House

Little Nutwood Cottage is a very stylish property, the accommodation is light and airy and arranged over two floors. On the ground floor there are two bedrooms which overlook paddocks. At the heart of the home is a wonderful open plan reception space combining a kitchen and super sitting room, which in turn leads to a large conservatory. This offers ample opportunity for informal entertaining. Adjoining the conservatory is a large decked area perfect for al-fresco dining with further views over the grounds. The first floor is dedicated to the master bedroom with ensuite with a shower, double Jack and Jill sink unit, WC and views over paddocks and a dressing room/office. In the barn the utility room on the ground floor has a shower cubicle and separate w/c, the first floor has a sauna