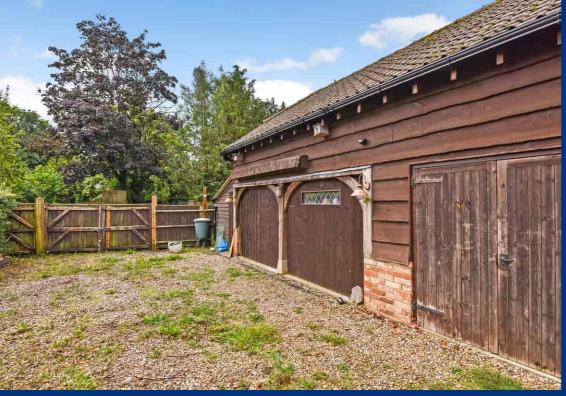

## £675,000

- One of Woodlands most requested residential locations
- Modern refitted kitchen
- Large conservatory looking over the sunny aspect garden
- Large outbuilding with games room, sauna, and workshop
- Rear vehicular access to property / garden
- Versatile accommodation 2 3 bed and 1 2 reception rooms
- Rear vehicular access to property, parking area is large enough for a caravan / motorhome

Situated in a very private country lane, overlooking paddocks. This delightful property offers accommodation over two floors. Within the gardens is Barn/Garage ideal for a variety of uses. An inspection is essential to appreciate all that is on offer.

Little Nutwood Cottage is a very stylish property, the accommodation is light and airy and arranged over two floors. On the ground floor there are two bedrooms which overlook paddocks. At the heart of the home is a wonderful open plan reception space combining a kitchen and super sitting room, which in turn leads to a large conservatory. This offers ample opportunity for informal entertaining. Adjoining the conservatory is a large decked area perfect for al-fresco dining with further views over the grounds. The first floor is dedicated to the master bedroom with ensuite with a shower, double Jack and Jill sink unit, WC and views over paddocks and a dressing room/office. In the barn the utility room on the ground floor has a shower cubicle and separate w/c, the first floor has a sauna

and the main area could be as a music room/games room.

APPROXIMATE GROSS INTERNAL AREA = 1314 SQ FT / 123.8 SQ M OUTBUILDINGS = 834 SQ FT / 77.5 SQ M TOTAL = 2148 SQ FT / 201.3 SQ M

NOT TO SCALE (For illustrative purposes only as defined by RICS Code of Measuring Practice) 2023 ©
Produced by Emzo Marketing