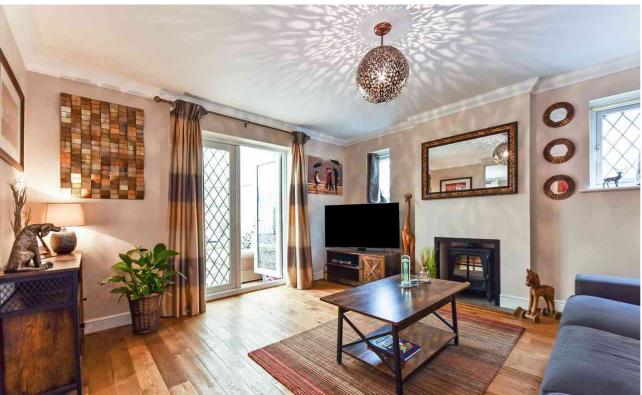

Little Nutwood Cottage is a very stylish property, the accommodation is light and airy and arranged over two floors. On the ground floor there are two bedrooms which overlook paddocks. At the heart of the home is a wonderful open plan reception space combining a kitchen and super sitting room, which in turn leads to a large conservatory. This offers ample opportunity for informal entertaining. Adjoining the conservatory is a large decked area perfect for al-fresco dining with further views over the grounds. The first floor is dedicated to the master bedroom with ensuite with a shower, double Jack and Jill sink unit, WC and views over paddocks and a dressing room/office. In the barn the utility room on the ground floor has a shower cubicle and separate w/c, the first floor has a sauna