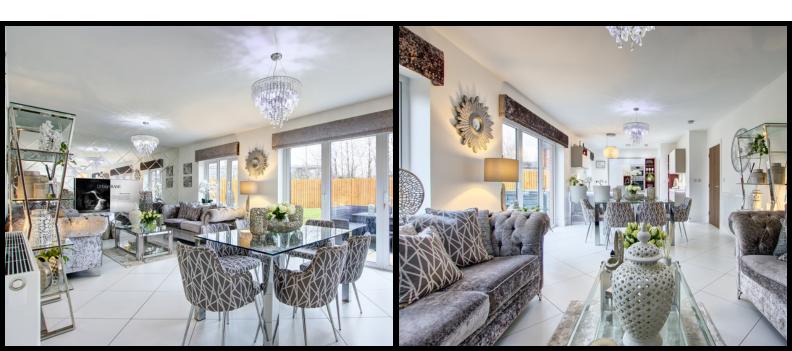

The wide hallway gives a sense of space and light from the front to the back with luxury Ceramic white floor tiling completing the downstairs. The home features a large designer kitchen and living area running the full width of the house providing plenty of space to cook, eat and relax with exquisite bespoke feature mirrored wall and exemplary interior design throughout. The space includes a designer white gloss kitchen with a 5 burner ceramic hob with single oven, stylish extractor hood feature which doubles up as a light, fridge/freezer, dishwasher and microwave, finished off with White and Grey Venato Quartz worktops and a breakfast bar. Finishing off the kitchen is a separate utility space with washer and dryer and access to the side of the house and garden.

The link to the south facing landscaped rear garden from the kitchen features floor-to-ceiling bi-fold doors, perfect for blending the outside of the home with the inside and for creating a wonderful entertaining area or outside dining space for summertime.