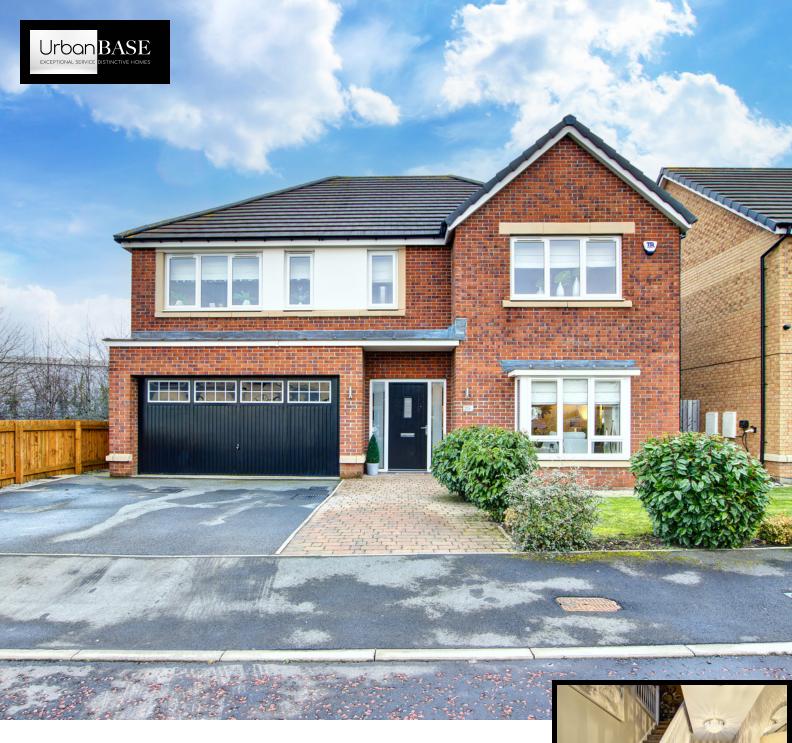

## Hornbeam Close, Durham. DH1 1EN

Urban BASE are pleased to present this Stunning 5 Bedroom Detached property is situated on a corner plot in a quiet cul de sac of the estate with a large south facing landscaped rear garden within close proximity to the A690 and Durham City Centre. With a High Specification throughout, Viewing is essential.

## PROPERTY DESCRIPTION

This Stunning 5 Bedroom Detached property is situated on a corner plot in a quiet cul de sac of the estate with a large private rear garden within close proximity to the A690 and Durham City Centre.

Off the hallway is a spacious drawing room with luxury to enjoy. In addition, you'll find an understairs storage cupboard, large WC, featuring full-height tiling.

The property also boasts an integral double garage aswell as driveway parking for up to 3 cars and additional parking to the front of the property.