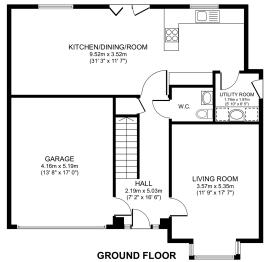

## FLOORPLAN & EPC

FLOOR AREA 90.8 SQ.M. (978 SQ.FT.) APPROX

FLOOR AREA 91.3 SQ.M. (982 SQ.FT.) APPROX

TOTAL FLOOR AREA 160.5 SQ.M. (1,728 SQ.FT.) APPROX EXCLUDING: GARAGE 21.6 SQ.M. (232 SQ.FT.)
SIZES AND DIMENSIONS ARE APPROXIMATE, ACTUAL MAY VARY.