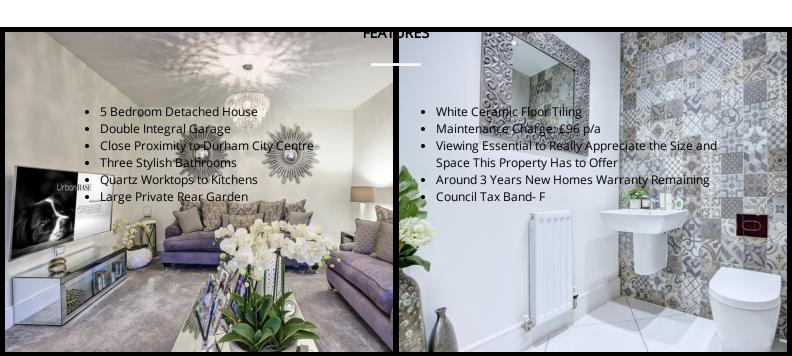

Off the hallway is a spacious drawing room with luxury to enjoy. In addition, you'll find an understairs storage cupboard, large WC, featuring full-height tiling.

The property also boasts an integral double garage aswell as driveway parking for up to 3 cars and additional parking to the front of the property.

Upstairs, the master bedroom and a second double bedroom benefit from their own en suite shower rooms with full height tiling and contemporary sanitaryware. A boutique bathroom serves two further double bedrooms and a generous single. On the landing is a storage cupboard. Gas central heating throughout.

Please note this property is: Freehold and benefits from 3 years on the NHBC warranty

Maintenance Charge: £96 per annum

Council Tax Band: F

Contact us to arrange your viewing