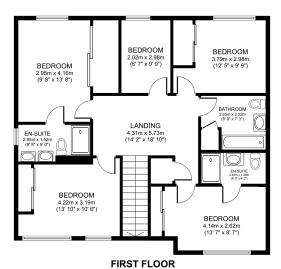

Upstairs, the master bedroom and a second double bedroom benefit from their own en suite shower rooms with full height tiling and contemporary sanitaryware. A boutique bathroom serves two further double bedrooms and a generous single. On the landing is a storage cupboard. Gas central heating throughout.

## FLOORPLAN & EPC

FLOOR AREA 90.8 SQ.M. (978 SQ.FT.) APPROX

FLOOR AREA 91.3 SQ.M. (982 SQ.FT.) APPROX

TOTAL FLOOR AREA 160.5 SQ.M. (1,728 SQ.FT.) APPROX EXCLUDING: GARAGE 21.6 SQ.M. (232 SQ.FT.)
SIZES AND DIMENSIONS ARE APPROXIMATE, ACTUAL MAY VARY.