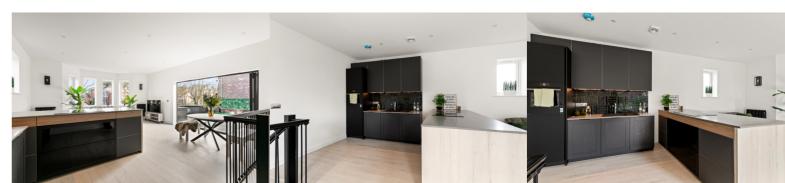

## £675,000 FREEHOLD

FOR SALE WITH BURNAP + ABEL... Burnap + Abel are delighted to offer this period style new build home situated in the sought after location of Earls Avenue, in Folkestone's West End. The property has been expertly finished by local development firm Browns Construction. The spacious accommodation comprises an open plan lounge/kitchen/diner with bi-folding doors leading a large roof terrace, utility room with W.C, three double bedrooms with built in wardrobes/walk in wardrobes and all with en-suite bathrooms. The property also benefits from electric gated off road parking and is being sold chain free. For your chance to view call sole agent Burnap + Abel now on 01303 258590.

**Bedroom Three** 

14' 7" x 12' 1" (4.45m x 3.68m)

Walk-In Wardrobe

**En-Suite** 

Open Plan Lounge/Kitchen & Dining Room

23' 10" x 17' 9" (7.26m x 5.41m)

**Gated Off Road Parking** 

**Roof Terraced** 