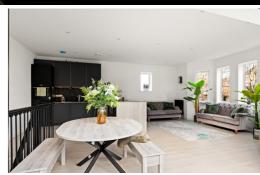

## £675,000 FREEHOLD

FOR SALE WITH BURNAP + ABEL... Burnap + Abel are delighted to offer this period style new build home situated in the sought after location of Earls Avenue, in Folkestone's West End. The property has been expertly finished by local development firm Browns Construction. The spacious accommodation comprises an open plan lounge/kitchen/diner with bi-folding doors leading a large roof terrace, utility room with W.C, three double bedrooms with built in wardrobes/walk in wardrobes and all with en-suite bathrooms. The property also benefits from electric gated off road parking and is being sold chain free. For your chance to view call sole agent Burnap + Abel now on 01303 258590.

32' 7" x 24' 5" (9.93m x 7.44m)

**Front Garden** 