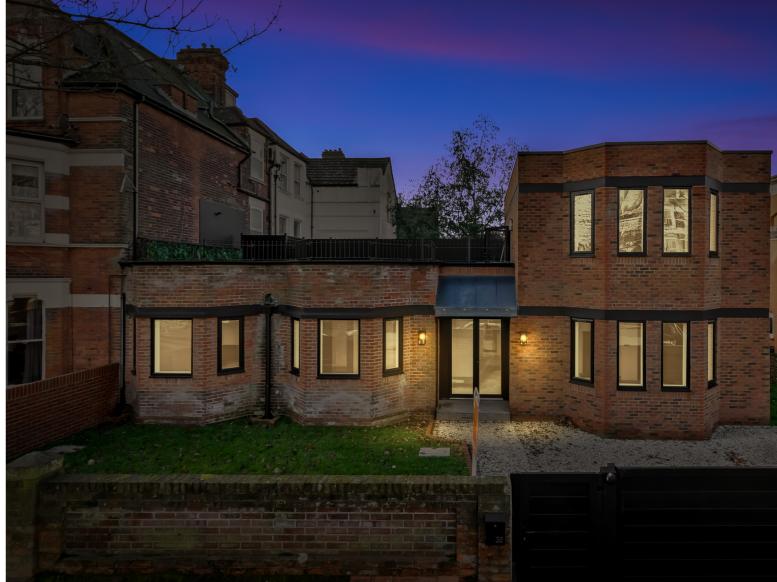

## £675,000 FREEHOLD

FOR SALE WITH BURNAP + ABEL... Burnap + Abel are delighted to offer this period style new build home situated in the sought after location of Earls Avenue, in Folkestone's West End. The property has been expertly finished by local development firm Browns Construction. The spacious accommodation comprises an open plan lounge/kitchen/diner with bi-folding doors leading a large roof terrace, utility room with W.C, three double bedrooms with built in wardrobes/walk in wardrobes and all with en-suite bathrooms. The property also benefits from electric gated off road parking and is being sold chain free. For your chance to view call sole agent Burnap + Abel now on 01303 258590.