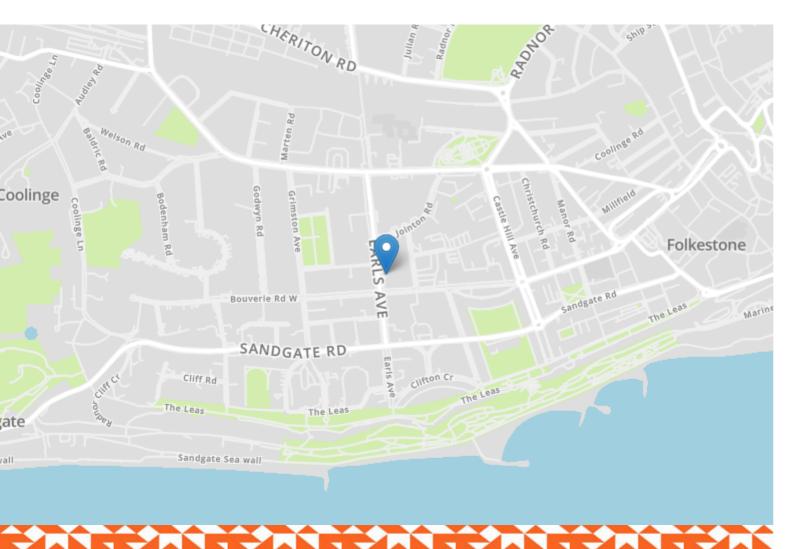

## Pearl House 35 Earls Avenue

Folkestone CT20 2HD

## £675,000 FREEHOLD

FOR SALE WITH BURNAP + ABEL... Burnap + Abel are delighted to offer this period style new build home situated in the sought after location of Earls Avenue, in Folkestone's West End. The property has been expertly finished by local development firm Browns Construction. The spacious accommodation comprises an open plan lounge/kitchen/diner with bi-folding doors leading a large roof terrace, utility room with W.C, three double bedrooms with built in wardrobes/walk in wardrobes and all with en-suite bathrooms. The property also benefits from electric gated off road parking and is being sold chain free. For your chance to view call sole agent Burnap + Abel now on 01303 258590.