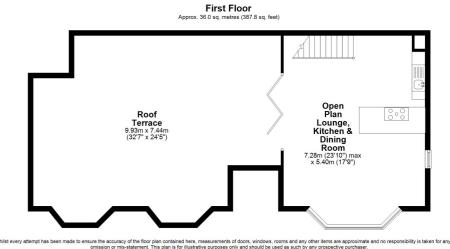

**Bedroom Three** 

14' 7" x 12' 1" (4.45m x 3.68m)

Walk-In Wardrobe

**En-Suite** 

Open Plan Lounge/Kitchen & Dining Room

23' 10" x 17' 9" (7.26m x 5.41m)

**Gated Off Road Parking** 

**Roof Terraced** 

32' 7" x 24' 5" (9.93m x 7.44m)

**Front Garden** 