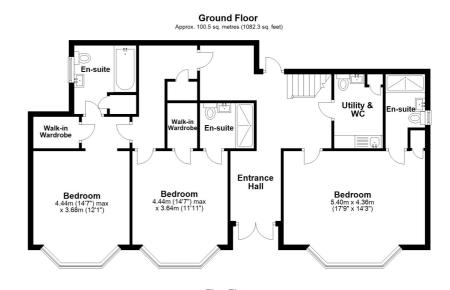

## **Entrance Hall**

## **Bedroom One**

17' 9" x 14' 3" (5.41m x 4.34m)

**En-Suite** 

**Utility & W.C** 

**Bedroom Two** 

14' 7" x 11' 11" (4.45m x 3.63m)

Walk-In wardrobe

**En-Suite** 

**Bedroom Three** 

14' 7" x 12' 1" (4.45m x 3.68m)

Walk-In Wardrobe

**En-Suite** 

Open Plan Lounge/Kitchen & Dining Room

23' 10" x 17' 9" (7.26m x 5.41m)

**Gated Off Road Parking** 

**Roof Terraced** 