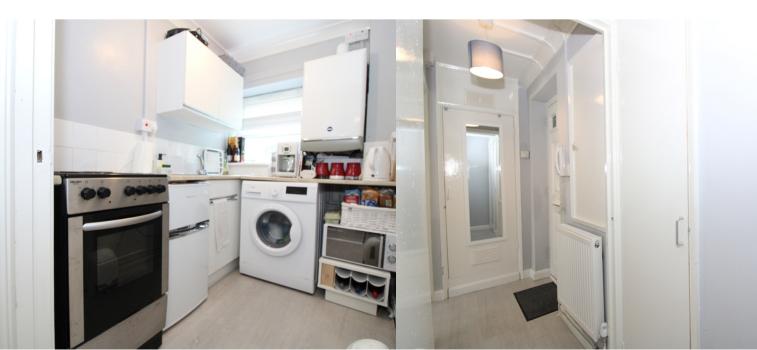

#### **ENTRANCE HALLWAY**

Enter the property into a hallway with laminate flooring, radiator and doors to all rooms. There are four storage cupboards, one housing the meters and one is used as a wardrobe.

#### **KITCHEN**

1.63m x 2.25m (5' 4" x 7' 5")

A compact kitchen with a range of cabinets. Space for a cooker, under-counter fridge and a washing machine. There is a wall mounted combination boiler and window to the side aspect. Laminate flooring.