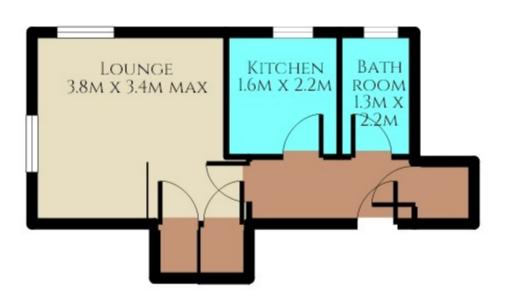

#### **ENTRANCE HALLWAY**

Enter the property into a hallway with laminate flooring, radiator and doors to all rooms. There are four storage cupboards, one housing the meters and one is used as a wardrobe.

#### **KITCHEN**

1.63m x 2.25m (5' 4" x 7' 5")

A compact kitchen with a range of cabinets. Space for a cooker, under-counter fridge and a washing machine. There is a wall mounted combination boiler and window to the side aspect. Laminate flooring.

#### **BATHROOM**

1.35m x 2.26m (4' 5" x 7' 5")

A white suite comprising side panel bath, low level wc and wash hand basin. There is a window to the side aspect. Laminate flooring and radiator.

#### **OPEN PLAN LOUNGE & BEDROOM**

3.41m x 3.82m (11' 2" x 12' 6")

An open plan room with space for a double bed, sofa and desk. It has laminate flooring and duel aspect windows to the front and side. Radiator.