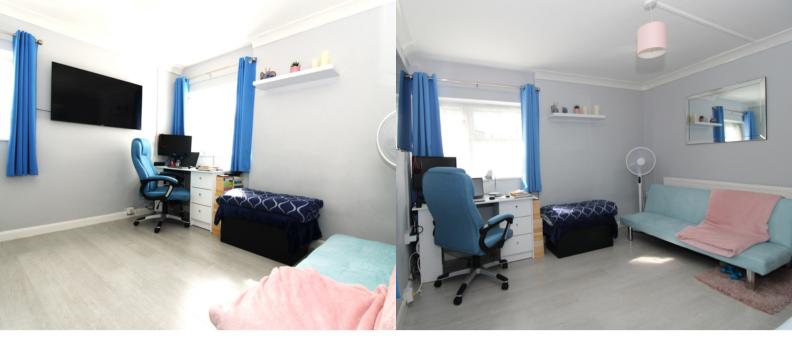

#### **OPEN PLAN LOUNGE & BEDROOM**

3.41m x 3.82m (11' 2" x 12' 6")

An open plan room with space for a double bed, sofa and desk. It has laminate flooring and duel aspect windows to the front and side. Radiator.