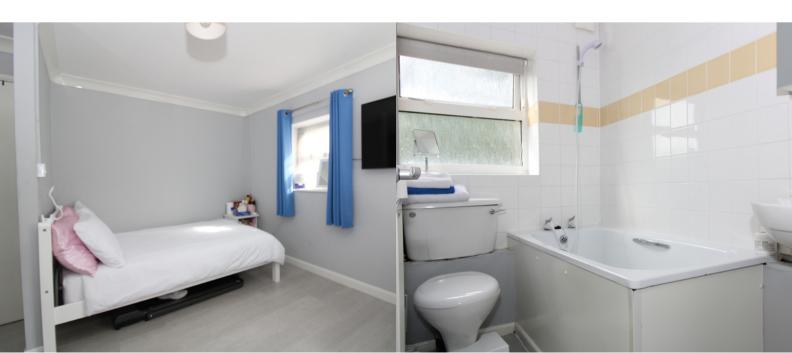

#### **BATHROOM**

1.35m x 2.26m (4' 5" x 7' 5")

A white suite comprising side panel bath, low level wc and wash hand basin. There is a window to the side aspect. Laminate flooring and radiator.