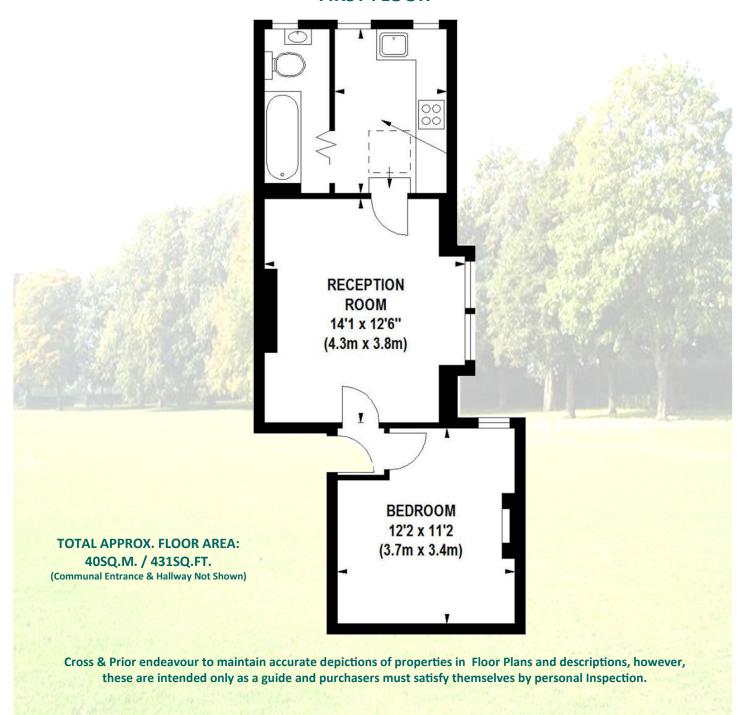

### **PROPERTY DETAILS**

- First Floor Flat
- Excellent Location
- Spacious Living Room
- One Large Double Bedroom
- Fully Fitted Kitchen
- Gas Central Heating

- Morden Bathroom
- Double Glazing
- EPC Rating = C

#### **FIRST FLOOR**