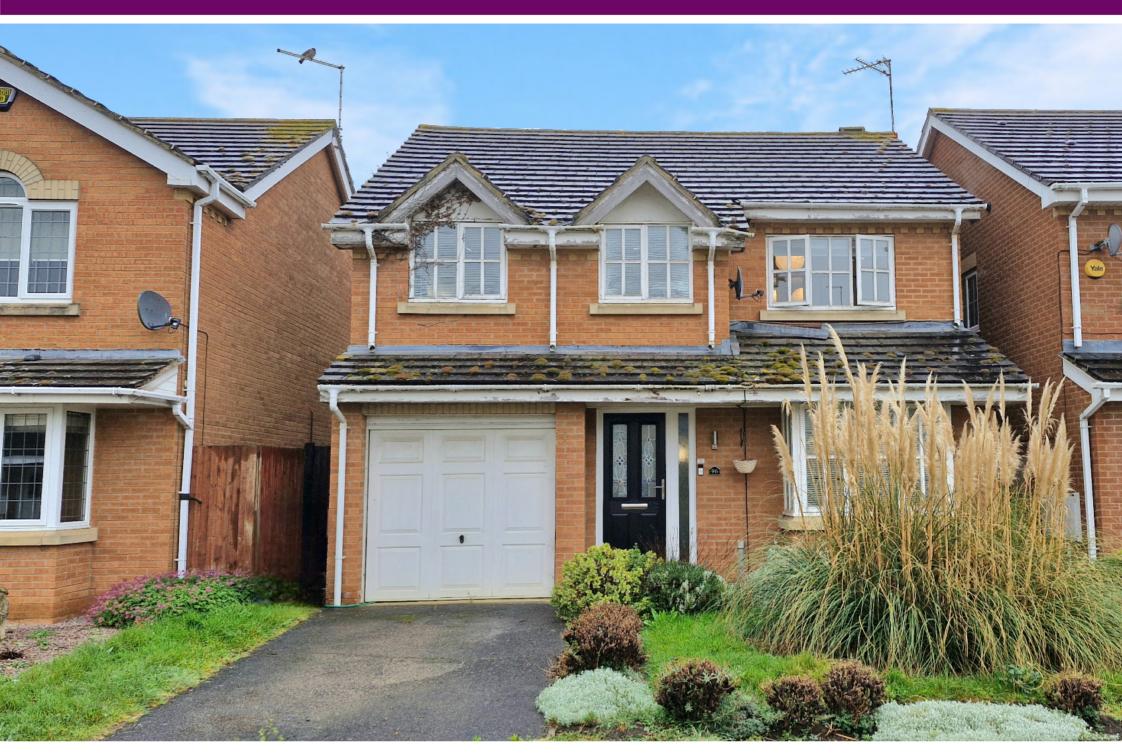

## **MARKET DEEPING**

£365,000

\*\*\* NO ONWARD CHAIN \*\*\* Situated in a sought-after area of Market Deeping, this detached four-bedroom family home offers spacious and versatile accommodation throughout. The property features an inviting entrance hall, a bay-fronted lounge with French doors leading into a separate dining room, which in turn opens out to the beautifully landscaped rear garden—ideal for entertaining. The ground floor also includes a well-equipped kitchen and a convenient downstairs cloakroom. Upstairs, a charming arched window provides natural light to the landing, leading to four good-sized bedrooms, including a principal bedroom with en-suite shower room, and a modern refitted family bathroom. Bedrooms one and two further benefit from mirror-fronted built-in wardrobes. Externally, the home boasts an integral garage, off-road parking, and well-maintained front and rear gardens. EPC Energy Rating D / Council Tax Band D.