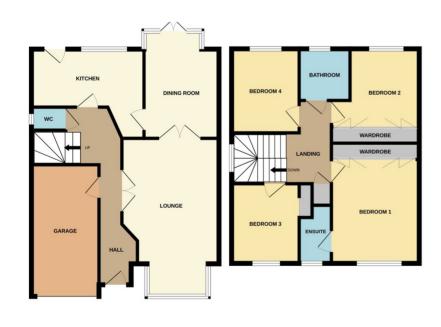

## **MARKET DEEPING**

£365,000

\*\*\* NO ONWARD CHAIN \*\*\* Situated in a sought-after area of Market Deeping, this detached four-bedroom family home offers spacious and versatile accommodation throughout. The property features an inviting entrance hall, a bay-fronted lounge with French doors leading into a separate dining room, which in turn opens out to the beautifully landscaped rear garden—ideal for entertaining. The ground floor also includes a well-equipped kitchen and a convenient downstairs cloakroom. Upstairs, a charming arched window provides natural light to the landing, leading to four good-sized bedrooms, including a principal bedroom with en-suite shower room, and a modern refitted family bathroom. Bedrooms one and two further benefit from mirror-fronted built-in wardrobes. Externally, the home boasts an integral garage, off-road parking, and well-maintained front and rear gardens. EPC Energy Rating D / Council Tax Band D.