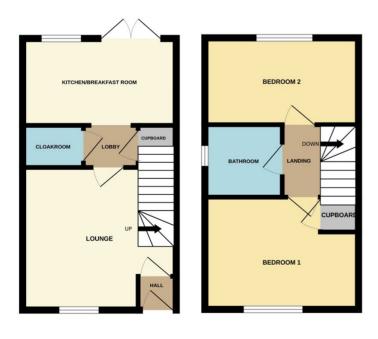

## **Bourne**

£185,000

\*\*\*FIRST TIME BUYERS THIS IS THE ONE\*\*\* Modern semi detached property located in the popular area of Elsea Park within walking distance to Bourne town centre, the grammar school, and local amenities. The property is situated on a private road set overlooking green area. The road has access for the residents only. In brief the property comprises of entrance hall, lounge, inner lobby, cloakroom and kitchen. Upstairs there are two double bedrooms and a family bathroom. Outside is a fully enclosed garden and allocated parking adjacent to the property for two vehicles. To fully appreciate this opportunity viewings are highly recommended. EPC Energy Rating B/Council Tax band A.