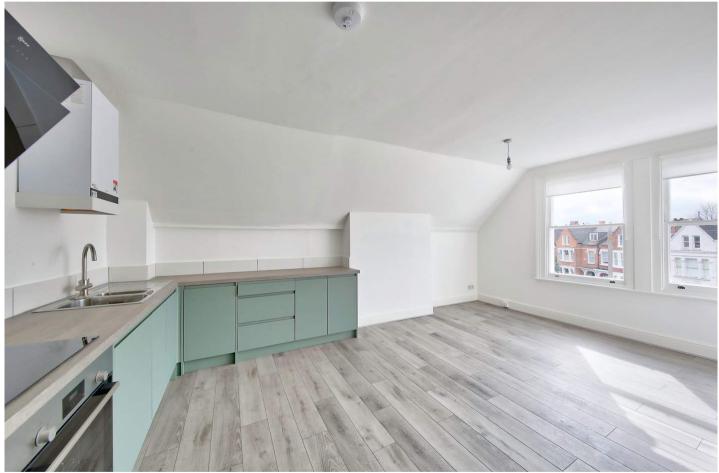

#### **PROPERTY FEATURES**

- Hallway
- Top Floor Flat
- Newly Refurbished
- Victorian Conversion
- Convenient Location
- Available immediately
- Two bedroomsShower Room / WC
- · Open Plan Reception / Kitchen
- 594 SQ.FT / 55.2 SQ.M