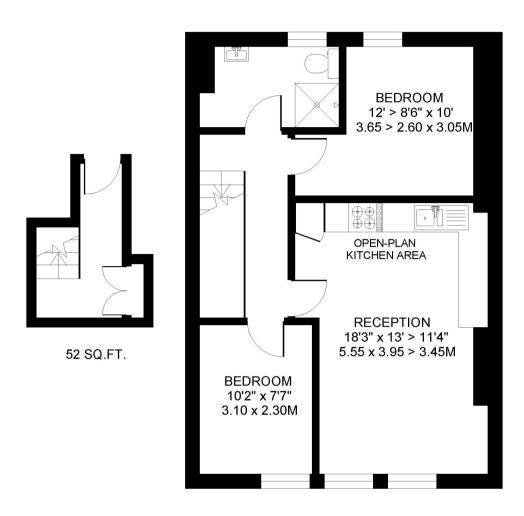

## RITHERDON ROAD LONDON SW17

APPROXIMATE INTERNAL FLOOR (LIVING) AREA 594 SQ.FT / 55.2 SQ.M.

SECOND FLOOR 542 SQ.FT.

# COPYRIGHT FLOORPLAN PRODUCED FOR "JOHN THOROGOOD" BY FLOORPLANNERS 07801 228850