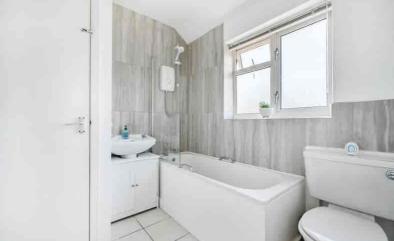

# Bathroom

Suite comprising panelled bath with electric shower over and glass side screen. Pedestal wash hand basin. Low level WC. Obscured double glazed window to rear. Extractor fan. Tiles splashbacks. Ceramic tiled flooring. Radiator. Airing cupboard housing a water tank and shelving.