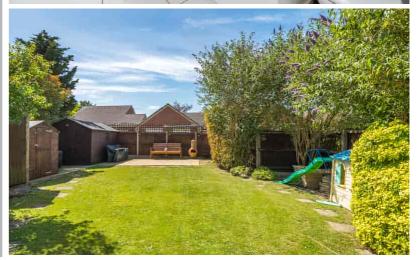

# Rear garden

West facing rear garden laid mainly to lawn with flowers and shrub boarders. Patio area. Stepping stones pathway leading to two timber sheds and further paved patio area. Gated access to side. Two brick build storage cupboards. External water tap.