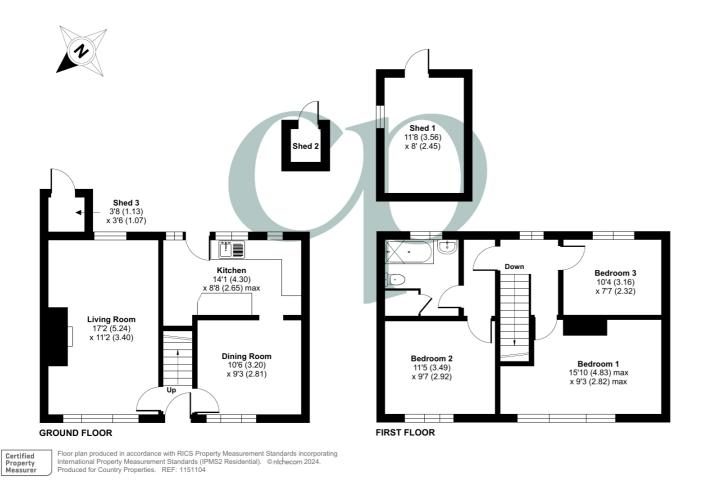

#### **Entrance Hall**

Wood effect flooring. Stairs rising to first floor. Doors into living room and dining room.

# **Dining Room**

10' 6" x 9' 3" (3.20m x 2.82m) Double glazed window to front. Radiator. Wood paneling to dado rail. Door into kitchen.

#### Kitchen

14' 1" x 8' 8" max (4.29m x 2.64m) A range of wall and base units with roll edge worksurfaces over. Inset one and a half bowl ceramic sink and drainer unit with swan neck mixer tap over. Tiled splashbacks. Space for electric cooker with extractor hood over. Space and plumbing for washing machine. Space for tumble dryer. Space and plumbing for a dishwasher. Space for fridge/freezer. Vinyl flooring. Three double glazed windows to rear and double glazed UPVC door into rear garden. Radiator.

# Living Room

17' 2" x 11' 2" (5.23m x 3.40m) Dual aspect double glazed windows to front and rear. Two radiators. Gas fireplace with timber surround and back boiler. Three wall lights.

# Landing

Double glazed window to rear. Radiator. Loft access to fully boarded loft space. Doors into all rooms.

# Bedroom One

15' 10" max x 9' 3" max (4.83m x 2.82m)

Double glazed window to front. Radiator.

### **Bedroom Two**

11' 5" x 9' 7" (3.48m x 2.92m) Double glazed window to front. Radiator.

# **Bedroom Three**

10' 4" x 7' 7" (3.15m x 2.31m) Double glazed window to rear. Radiator.

# Bathroom

Suite comprising panelled bath with electric shower over and glass side screen. Pedestal wash hand basin. Low level WC. Obscured double glazed window to rear. Extractor fan. Tiles splashbacks. Ceramic tiled flooring. Radiator. Airing cupboard housing a water tank and shelving.

# Shed 1

22' 8" x 22' 8" (6.91m x 6.91m)

## Shed 2

11' 8" x 8' 0" (3.56m x 2.44m)

All measurements are approximate and quoted in metric with imperial equivalents and for general guidance only and whilst every attempt has been made to ensure accuracy, they must not be relied on. The fixtures, fittings and appliances referred to have not been tested and therefore no guarantee can be given and that they are in working order. Internal photographs are reproduced for general information and it must not be inferred that any item shown is included with the property. For a free valuation, contact the numbers listed on the brochure