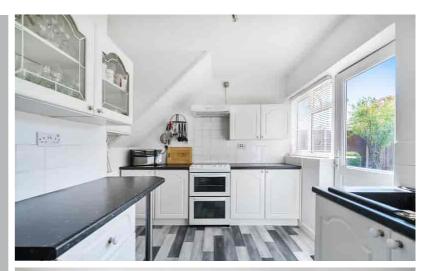

#### Kitchen

14' 1" x 8' 8" max (4.29m x 2.64m) A range of wall and base units with roll edge worksurfaces over. Inset one and a half bowl ceramic sink and drainer unit with swan neck mixer tap over. Tiled splashbacks. Space for electric cooker with extractor hood over. Space and plumbing for washing machine. Space for tumble dryer. Space and plumbing for a dishwasher. Space for fridge/freezer. Vinyl flooring. Three double glazed windows to rear and double glazed UPVC door into rear garden. Radiator.