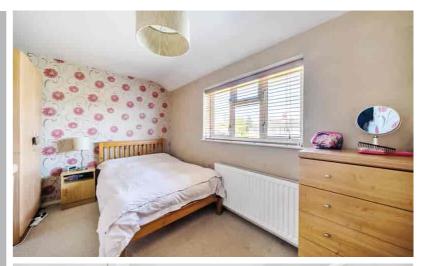

# Bedroom One

15' 10" max x 9' 3" max (4.83m x 2.82m)

Double glazed window to front. Radiator.

### **Bedroom Two**

11' 5" x 9' 7" (3.48m x 2.92m) Double glazed window to front. Radiator.

# **Bedroom Three**

10' 4" x 7' 7" (3.15m x 2.31m) Double glazed window to rear. Radiator.