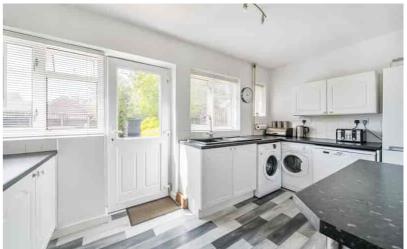

#### Kitchen

14' 1" x 8' 8" max (4.29m x 2.64m) A range of wall and base units with roll edge worksurfaces over. Inset one and a half bowl ceramic sink and drainer unit with swan neck mixer tap over. Tiled splashbacks. Space for electric cooker with extractor hood over. Space and plumbing for washing machine. Space for tumble dryer. Space and plumbing for a dishwasher. Space for fridge/freezer. Vinyl flooring. Three double glazed windows to rear and double glazed UPVC door into rear garden. Radiator.