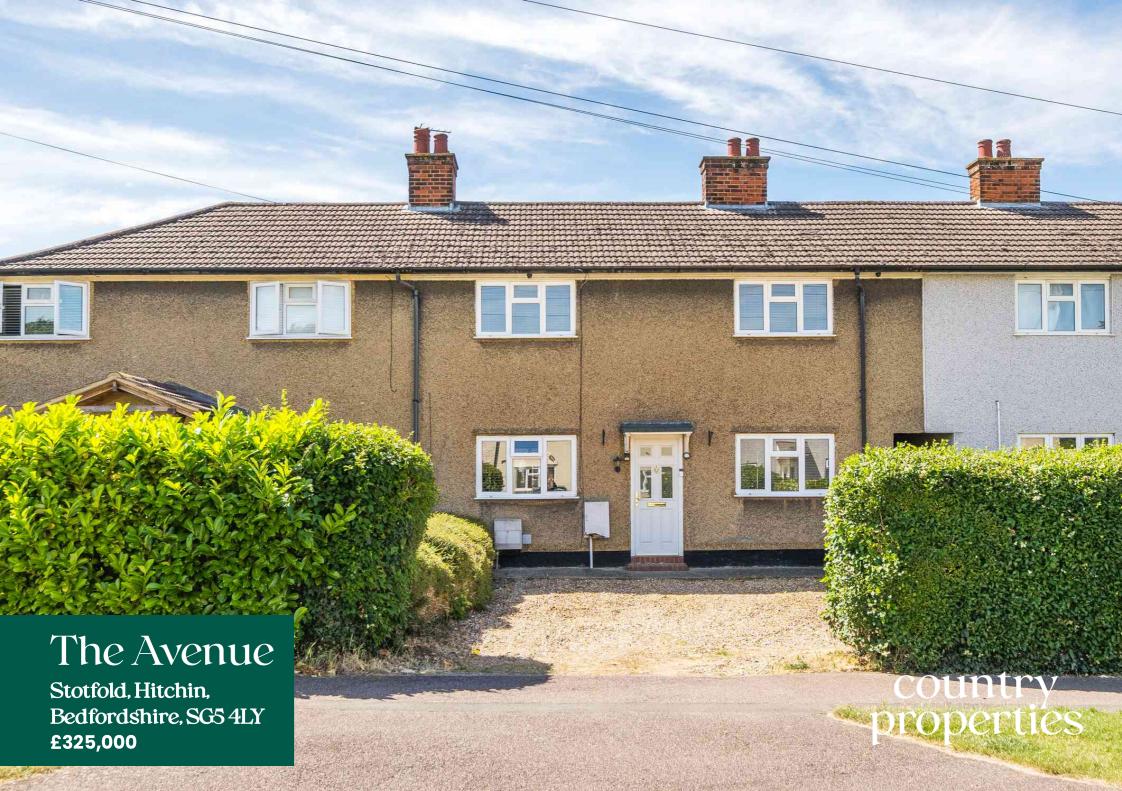

This double fronted 3 bedroom home is situated in an ideal location for amenities and boasts a large West facing garden and ample off road parking.

- A short walk to local amenities and shops
- Shingle driveway provides ample off road parking
- Well regarded local schools
- Excellent commuter access via Arlesey mainline station (London St Pancras in 39 mins)
- Council tax band C
- Large Westerly facing rear garden with 2x timber sheds.

## Front Garden

Shingled front garden. Space for off road parking for several cars. Hedges to front and sides.