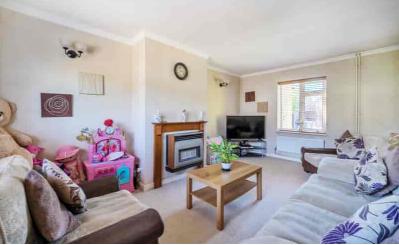

# Living Room

17' 2" x 11' 2" (5.23m x 3.40m) Dual aspect double glazed windows to front and rear. Two radiators. Gas fireplace with timber surround and back boiler. Three wall lights.