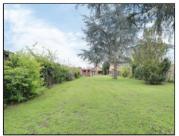

#### Rear Garden

Approx. 223'. Immediate wrap-around paving, remainder laid to lawn, various bush and plant borders.