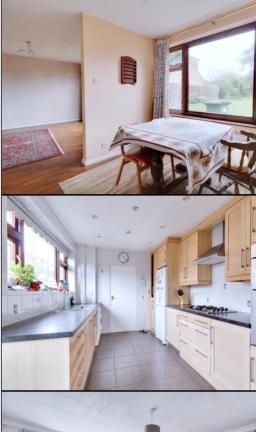

# Kitchen

3.97m x 2.71m (13'0" x 8'11") Inset spotlights to ceiling, double glazed windows to side, a range of matching wall and base units, laminate work surfaces, one and a half bowl inset sink and drainer with mixer tap, integrated double oven, four ring gas hob, extractor hood, space and plumbing for washing machine, space for freestanding fridge freezer, tiled walls, tiled flooring, hardwood framed door to side opening to side and rear garden.