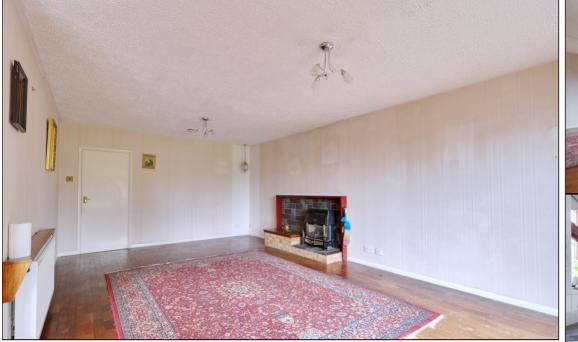

#### **Reception Room One**

6.72m x 3.96m (22' 1" x 13' 0") Double glazed windows to rear, two radiators, feature exposed brick fireplace, parquet flooring, hardwood door to rear opening to rear garden.

# **Reception Room Two**

 $2.74m\ x\ 2.74m\ (9'\ 0''\ x\ 9'\ 0'')$  Double glazed windows to rear, radiator, original parquet flooring.