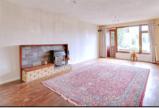

#### **Reception Room One**

6.72m x 3.96m (22' 1" x 13' 0") Double glazed windows to rear, two radiators, feature exposed brick fireplace, parquet flooring, hardwood door to rear opening to rear garden.

# **Reception Room Two**

 $2.74m\ x\ 2.74m\ (9'\ 0''\ x\ 9'\ 0'')$  Double glazed windows to rear, radiator, original parquet flooring.