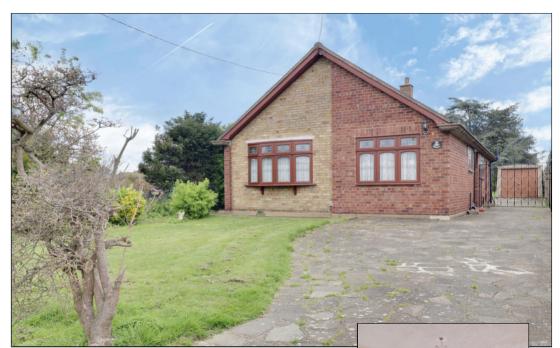

# Briscoe Road, Rainham £550,000

- THREE BEDROOM DETACHED BUNGALOW
- NO ONWARD CHAIN
- SITTING ON A QUARTER OF AN ACRE PLOT
- 223' REAR GARDEN
- ORIGINAL PARQUET FLOORING
- EXCELLENT OPPORTUNITY TO REFURBISH/MODERNISE

#### Front Entrance

Paved driveway giving multi-vehicle off street parking, small laid to lawn front garden.