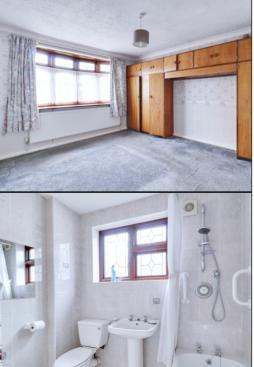

#### **Bedroom One**

3.96m x 3.64m (13'0" x 11'11") Double glazed bay windows to front, radiator, fitted wardrobes and over bed units, fitted carpet.

# Bedroom Two

3.06m x 2.73m (10' 0" x 8' 11") Double glazed windows to front, radiator, fitted carpet.

## **Bedroom Three**

2.73m x 2.4m (8' 11" x 7' 10") Double glazed windows to side, fitted shelving units, radiator, fitted carpet.

### Bathroom

2.6m x 2.0m (8' 6" x 6' 7") Obscure double glazed windows to side, panelled bath, shower, low level flush WC, hand wash basin, hand towel radiator, tiled walls, tiled flooring.