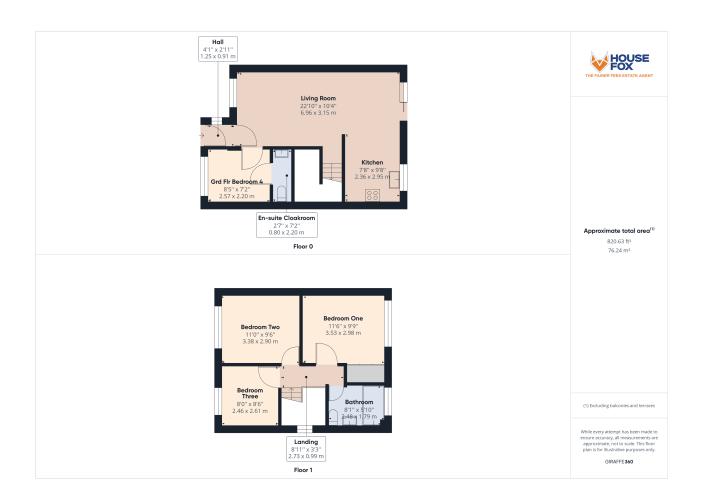

leads to the rear garden which is not directly overlooked and is laid mostly to lawn with an area of decking to the immediate rear of the property being ideal for entertaining. Further paved patio area to the rear of the garden.

## **Room Measurements**

Are shown on attached floor plan.

# Disclaimer

PLEASE NOTE - These particulars, whilst believed to be accurate, are set out as a general outline only for guidance and do not constitute any part of an offer or contract. Intending purchasers should not rely on them as statements of representation of fact, but must satisfy themselves by inspection or otherwise as to their accuracy. No person in this firms employment has the authority to make or give any representation or warranty in respect of the property













# FLOORPLAN & EPC