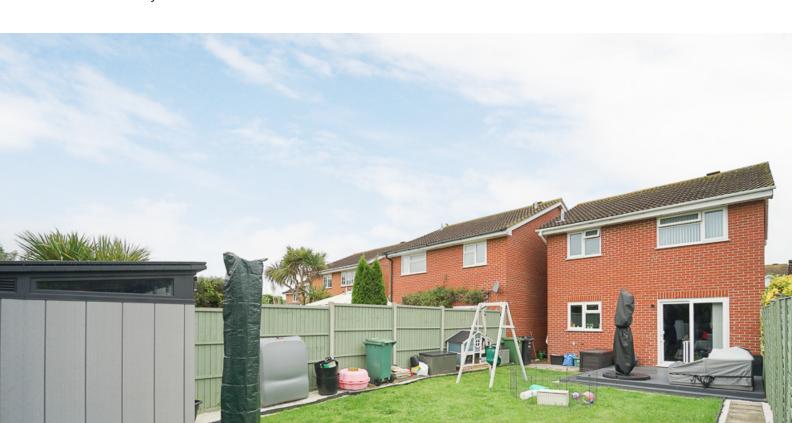

Outside, the residence boasts a block-paved driveway that provides off-street parking convenience for at least two vehicles. To the rear, an enclosed garden exudes tranquillity and seclusion, creating a private haven.

## Outside

To the front of the property is an area of block paviour providing off street parking for at least two vehicles. Outside light.

Access gate to the side of the property leads to the rear garden which is not directly overlooked and is laid mostly to lawn with an area of decking to the immediate rear of the property being ideal for entertaining. Further paved patio area to the rear of the garden.