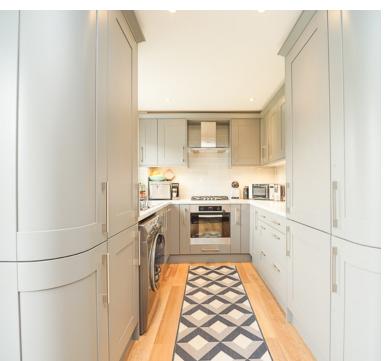

The home's layout consists of an entrance hall that seamlessly flows into an open-plan lounge and dining area.

This space naturally extends into the stunning upgraded kitchen, showcasing meticulous attention to detail.

## Kitchen

Superb modern galley style kitchen with art-deco accents featuring a range of wall and floor units to incorporate integrated electric oven, gas hob, extractor fan, fridge and freezer, one and a half bowl drainer sink unit, plumbing for automatic washing machine.

Double glazed window to rear aspect, recessed spotlights, tiled splash-backs, wood laminate flooring.