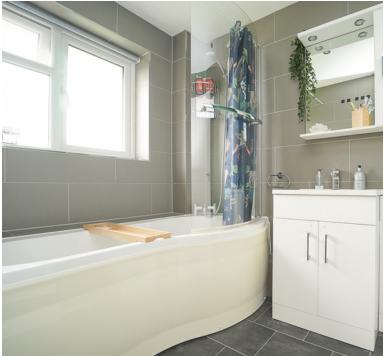

# **Family Bathroom**

Re-fitted modern white suite consisting "P" shaped bath with mixer tap and shower attachment, shower screen, vanity wash hand basin, low level w.c. with concealed cistern. Wall unit with mirror and light, heated towel rail and double glazed obscured window.