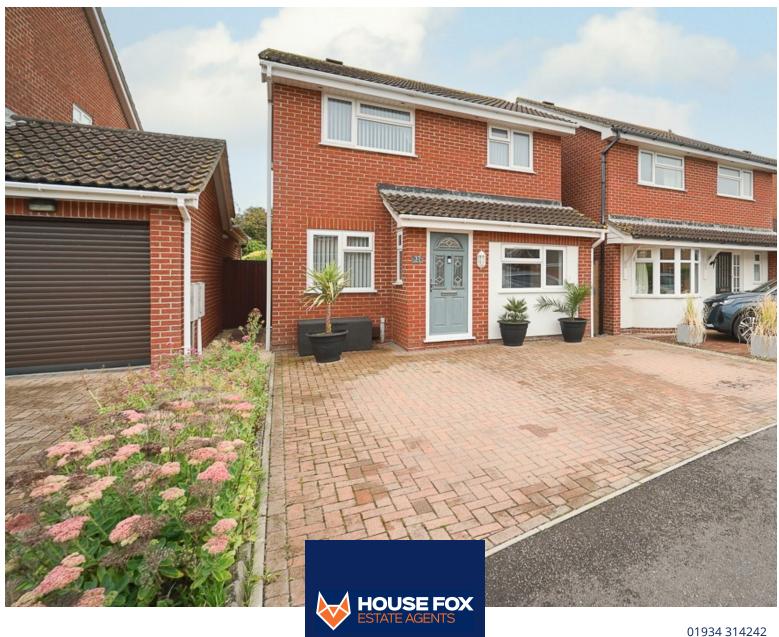

# Finches Way, Burnham-on-Sea, Somerset. TA8 2QQ £325,000 Freehold FOR SALE

Outside, the residence boasts a block-paved driveway that provides off-street parking convenience for at least two vehicles. To the rear, an enclosed garden exudes tranquillity and seclusion, creating a private haven.

Nestled in a highly desirable residential area to the north of Burnham-on-Sea, this property has been elevated in both its features and aesthetics and offers an impeccable blend of style and functionality ideal for family living.

The property is positioned within a sought-after cul-de-sac, conveniently located around a mile from the town centre and just a few minutes level walk to the scenic coastline.

In summary, this upgraded and refined three/four bedroom detached home is positioned in a sought after location, offering a harmonious blend of modern comfort and accessibility and we recommend an early viewing in order to fully appreciate all it has to offer.

## Outside

To the front of the property is an area of block paviour providing off street parking for at least two vehicles. Outside light.

Access gate to the side of the property leads to the rear garden which is not directly overlooked and is laid mostly to lawn with an area of decking to the immediate rear of the property being ideal for entertaining. Further paved patio area to the rear of the garden.