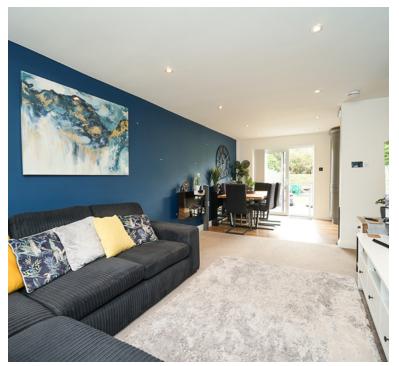

The home's layout consists of an entrance hall that seamlessly flows into an open-plan lounge and dining area.

This space naturally extends into the stunning upgraded kitchen, showcasing meticulous attention to detail.

## Living Room

Good size living room with ample space for Lounge area flowing into rear aspect dining room. Double glazed window to front aspect, wall mounted remote controlled electric fire, television point, recessed spotlights. Carpet to Lounge area & wood laminate flooring to dining area, radiator. Double glazed patio doors opening to the rear garden. Stairs rising to first floor.