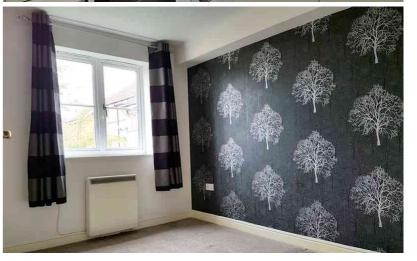

#### **Master Bedroom**

10' 4" x 8' 10" (3.15m x 2.69m)

Carpeted. Window to rear. Storage heater.

#### **Bedroom Two**

10' 4" x 7' (3.15m x 2.13m) Carpeted. Optional wardrobes and bedside cabinet. Window to rear. Storage heater.