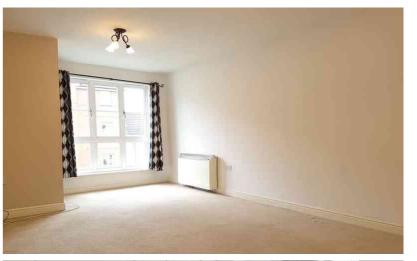

# Living/Dining Room

18' x 14' 7" (5.49m x 4.44m) Window to the front. Storage heater. Carpeted. Door through to Kitchen.

#### **Master Bedroom**

10' 4" x 8' 10" (3.15m x 2.69m)

Carpeted. Window to rear. Storage heater.

#### **Bedroom Two**

10' 4" x 7' (3.15m x 2.13m) Carpeted. Optional wardrobes and bedside cabinet. Window to rear. Storage heater.