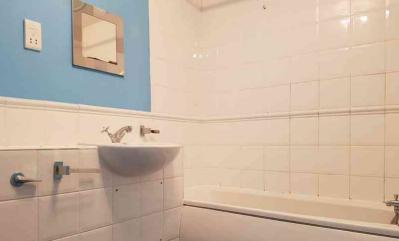

#### Bathroom

8' 4" x 5' 10" (2.54m x 1.78m) Suite comprising of a WC, wash hand basin and a bath with shower over and shower curtain. Vinyl flooring. Extractor. Wall mounted mirror.

Agency reference fees £0 for first applicant and a further £0 for every subsequent person over the age of 18 who will reside in the property is payable on return of applications, further fees of £0 may be charged if a guarantor is required.