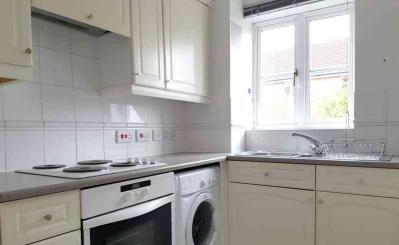

#### Kitchen

9' 1" x 7' 3" (2.77m x 2.21m) A range of wall and floor cupboards. Electric hob and cooker. Fridge/freezer. Washing machine. Window to the front. Storage heater. Vinyl flooring.