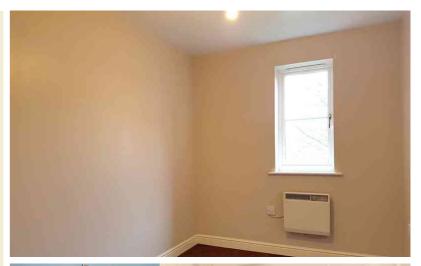

#### **Master Bedroom**

10' 4" x 8' 10" (3.15m x 2.69m)

Carpeted. Window to rear. Storage heater.

#### **Bedroom Two**

10' 4" x 7' (3.15m x 2.13m) Carpeted. Optional wardrobes and bedside cabinet. Window to rear. Storage heater.