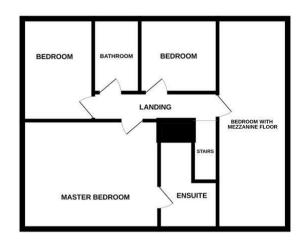

The council tax band is D.

The interior of this beautifully presented property comprises a spacious living room, dining room, breakfast room, conservatory, w/c and fitted kitchen on the ground floor. The first floor consists of 4 bedrooms, an en-suite and the family bathroom. The exterior boasts a private rear garden, perfect for enjoying the summer months.

GROUND FLOOR

1ST FLOOR

Whilst every attempt has been made to ensure the accuracy of the floorplan contained here, measurements of doors, windows, rooms and any other items are approximate and no responsibility is taken for any error, omission or mis-statement. This plan is for illustrative purposes only and should be used as such by any prospective purchaser. The services, systems and appliances shown have not been tested and no guarantee as to their operability or efficiency can be given. Made with Metropic & 2022