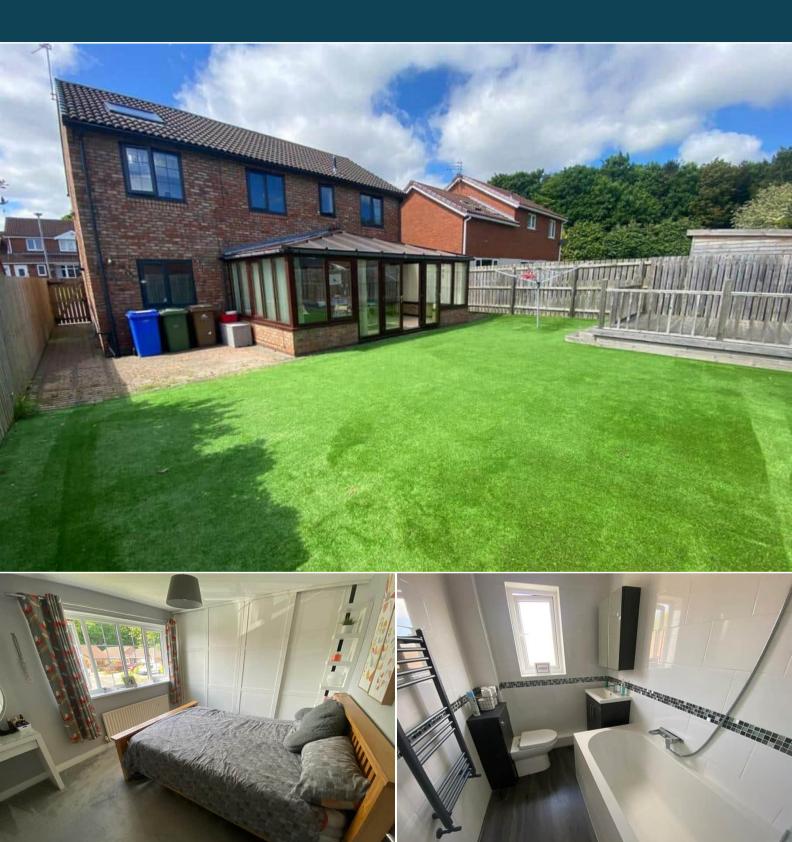

The council tax band is D.

The interior of this beautifully presented property comprises a spacious living room, dining room, breakfast room, conservatory, w/c and fitted kitchen on the ground floor. The first floor consists of 4 bedrooms, an en-suite and the family bathroom. The exterior boasts a private rear garden, perfect for enjoying the summer months.