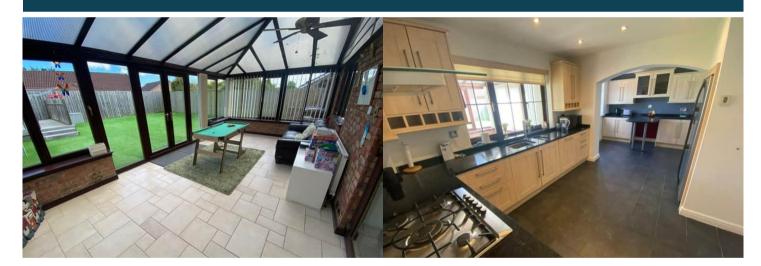

The council tax band is D.

The interior of this beautifully presented property comprises a spacious living room, dining room, breakfast room, conservatory, w/c and fitted kitchen on the ground floor. The first floor consists of 4 bedrooms, an en-suite and the family bathroom. The exterior boasts a private rear garden, perfect for enjoying the summer months.