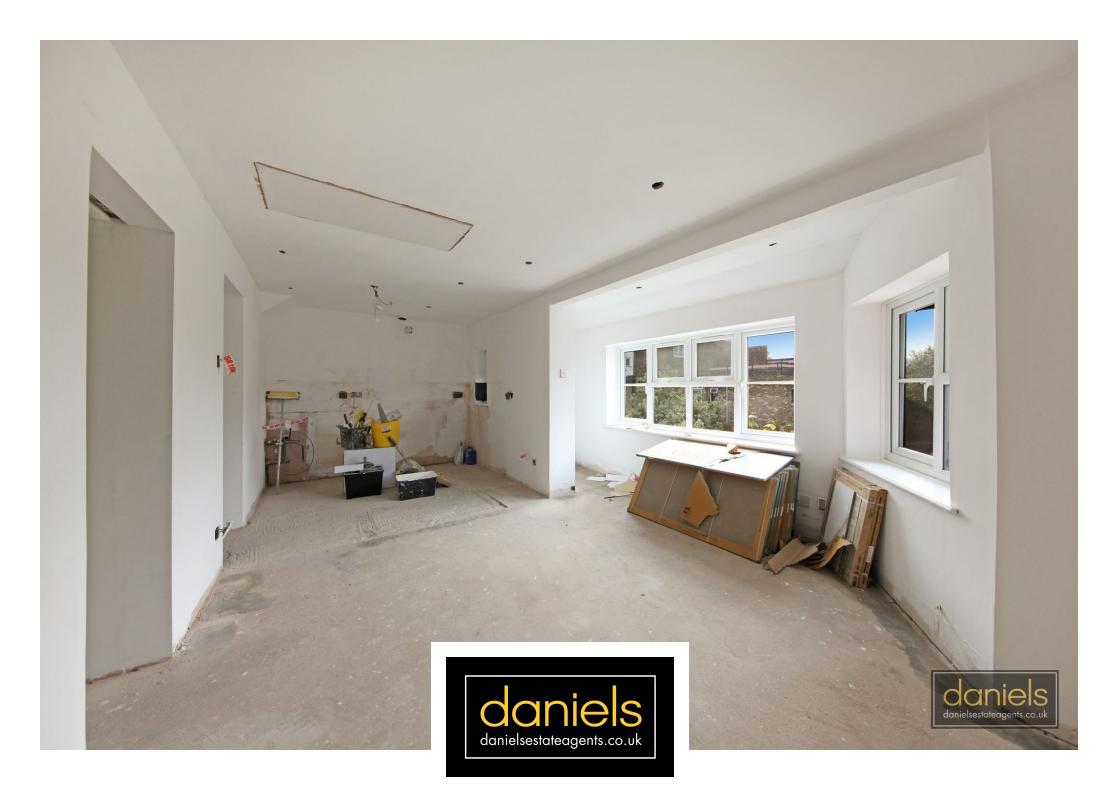

## PROPERTY DESCRIPTION

NO UPPER CHAIN...

A SPACIOUS STUDIO MAISONETTE set on the FIRST FLOOR of this PURPOSE BUILT DEVELOPMENT. The property requires modernisation and boasts STUDIO ROOM with OPEN PLAN KITCHEN AREA, SEPARATE SLEEPING AREA and PART REFURBISHED SHOWER ROOM. The property also offers an ALLOCATED PARKING SPACE.

## POINTS OF INTEREST

- SPACIOUS STUDIO FLAT
- SEPARATE SLEEPING AREA

- FIRST FLOOR MAISONETTE
- PARKING SPACE