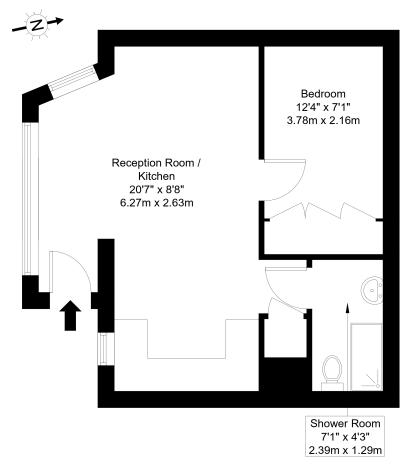

## **Buckingham Road, NW10 4RL**

Approx Gross Internal Area = 35.74 sq m / 385 sq ft

First Floor

Ref : Copyright  $\mathbf{P}$   $\mathbf{L}$   $\mathbf{A}$   $\mathbf{N}$