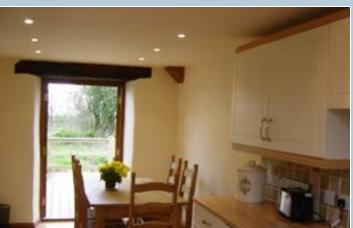

#### Kitchen/Diner

4.95m x 2.60m (16' 3" x 8' 6")

With a range of fitted high and low level units, integrated fridge/freezer, dishwasher, washer/dryer, double eye level oven, gas hob, window to front, dining table and chairs to seat 6 people, patio doors to rear.