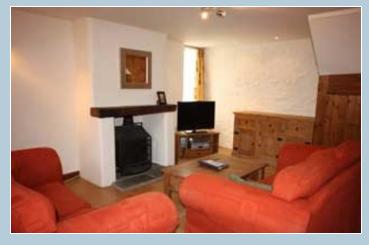

### Living room

4.96m x 4.54m (16' 3" x 14' 11")

Front door into living room, x2 sofas, coffee table, window to front, fitted curtains, laminate flooring, stairs to 1st floor