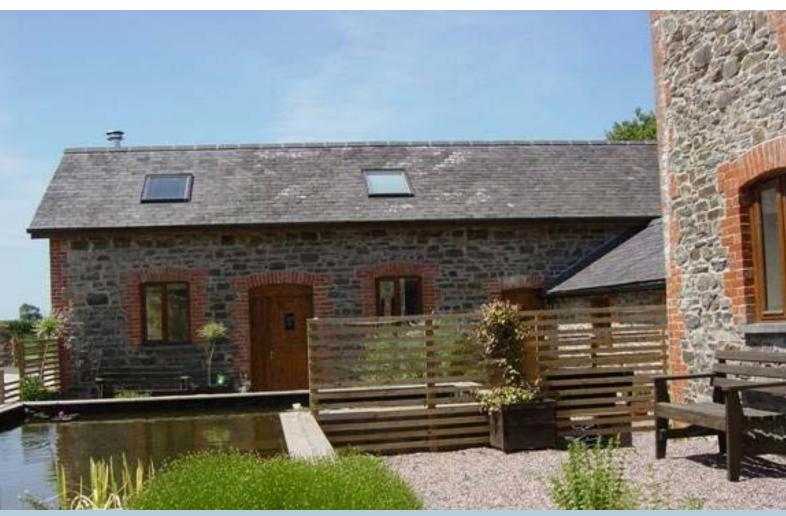

# The Smithy Furze Cross Cottages, Lerwell Farm, CHITTLEHAMPTON, Devon, EX37 9RL

The Smithy is a two bedroom cottage with garden and parking. The lounge features a wood burner. The kitchen dining room is well equipped and has French doors that lead to the rear decking area. On the first floor there are two double bedrooms. The bathroom has a bath with mixer shower above. Available end November for long let. Fully Furnished. Pets considered. Rent £650 Deposit £750. EPC Rating C.

## Garden

Door from kitchen/diner to decked area with picnic table.