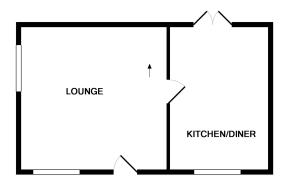

There is a large grey North Devon bin at the top of the drive.

GROUND FLOOR

1ST FLOOR

Whilst every attempt has been made to ensure the accuracy of the floor plan contained here, measurements of doors, windows, rooms and any other items are approximate and no responsibility is taken for any error, omission, or mis-statement. This plan is for illustrative purposes only and should be used as such by any prospective purchaser. The services, systems and appliances shown have not been tested and no guarantee as to their operability or efficiency can be given Made with Metropix ©2016