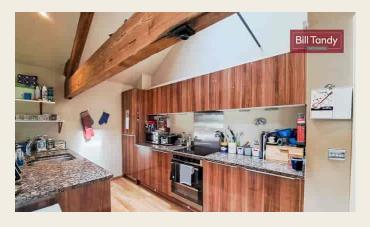

One of the main features of the apartment is its stunning open plan Sitting/Dining Kitchen with impressive vaulted ceiling complimented with original features including exposed beams and brick wall. Double opening doors open to the rare yet highly useful balcony garden with stunning Cathedral and panoramic City views. Located off the hall are access to the two double bedrooms and bathroom. The master bedroom enjoys newly fitted bedroom furniture including bedside cabinets and further chest of drawers. The room is further complimented with stunning vaulted ceiling with exposed beams.. Located off the main bedroom is its dressing room with his and her wardrobes, recently added loft access with loft hatch, ladder and provides a great space for storage with skylight window. Located off the dressing area is a en-suite shower room. Bedroom 2 is a generous size double guest bedrooms dual aspect with windows to side and rear. The main bathroom further enjoys his and her sinks, low flush w.c., bath with shower above.