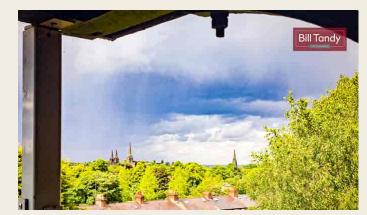

One of the main features of the apartment is its stunning open plan Sitting/Dining Kitchen with impressive vaulted ceiling complimented with original features including exposed beams and brick wall. Double opening doors open to the rare yet highly useful balcony garden with stunning Cathedral and panoramic City views. Located off the hall are access to the two double bedrooms and bathroom. The master bedroom enjoys newly fitted bedroom furniture including bedside cabinets and further chest of drawers. The room is further complimented with stunning vaulted ceiling with exposed beams.. Located off the main bedroom is its dressing room with his and her wardrobes, recently added loft access with loft hatch, ladder and provides a great space for storage with skylight window. Located off the dressing area is a en-suite shower room. Bedroom 2 is a generous size double guest bedrooms dual aspect with windows to side and rear. The main bathroom further enjoys his and her sinks, low flush w.c., bath with shower above.