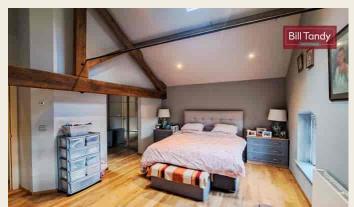

One of the main features of the apartment is its stunning open plan Sitting/Dining Kitchen with impressive vaulted ceiling complimented with original features including exposed beams and brick wall. Double opening doors open to the rare yet highly useful balcony garden with stunning Cathedral and panoramic City views. Located off the hall are access to the two double bedrooms and bathroom. The master bedroom enjoys newly fitted bedroom furniture including bedside cabinets and further chest of drawers. The room is further complimented with stunning vaulted ceiling with exposed beams.. Located off the main bedroom is its dressing room with his and her wardrobes, recently added loft access with loft hatch, ladder and provides a great space for storage with skylight window. Located off the dressing area is a en-suite shower room. Bedroom 2 is a generous size double guest bedrooms dual aspect with windows to side and rear. The main bathroom further enjoys his and her sinks, low flush w.c., bath with shower above.