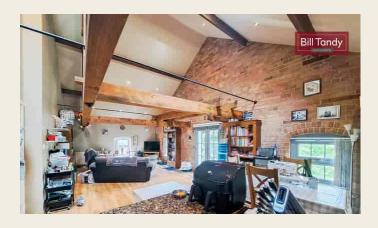

The Malthouse is accessed via keypad entry communal door opening to the main hallway with access to staircase and lift. The lift to the Penthouse apartment enjoys its own key only access to the top floor. When ascending to the fourth top floor, the property enjoys an entrance door opening to the main stunning reception hall complimented with vaulted ceiling with exposed beams. Off the hall is a useful store cupboard and laundry room.

One of the main features of the apartment is its stunning open plan Sitting/Dining Kitchen with impressive vaulted ceiling complimented with original features including exposed beams and brick wall. Double opening doors open to the rare yet highly useful balcony garden with stunning Cathedral and panoramic City views. Located off the hall are access to the two double bedrooms and bathroom. The master bedroom enjoys newly fitted bedroom furniture including bedside cabinets and further chest of drawers. The room is further complimented with stunning vaulted ceiling with exposed beams.. Located off the main bedroom is its dressing room with his and her wardrobes, recently added loft access with loft hatch, ladder and provides a great space for storage with skylight window. Located off the dressing area is a en-suite shower room. Bedroom 2 is a generous size double guest bedrooms dual aspect with windows to side and rear. The main bathroom further enjoys his and her sinks, low flush w.c., bath with shower above.