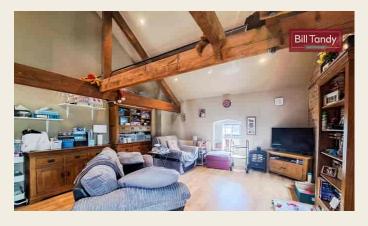

One of the main features of the apartment is its stunning open plan Sitting/Dining Kitchen with impressive vaulted ceiling complimented with original features including exposed beams and brick wall. Double opening doors open to the rare yet highly useful balcony garden with stunning Cathedral and panoramic City views. Located off the hall are access to the two double bedrooms and bathroom. The master bedroom enjoys newly fitted bedroom furniture including bedside cabinets and further chest of drawers. The room is further complimented with stunning vaulted ceiling with exposed beams.. Located off the main bedroom is its dressing room with his and her wardrobes, recently added loft access with loft hatch, ladder and provides a great space for storage with skylight window. Located off the dressing area is a en-suite shower room. Bedroom 2 is a generous size double guest bedrooms dual aspect with windows to side and rear. The main bathroom further enjoys his and her sinks, low flush w.c., bath with shower above.