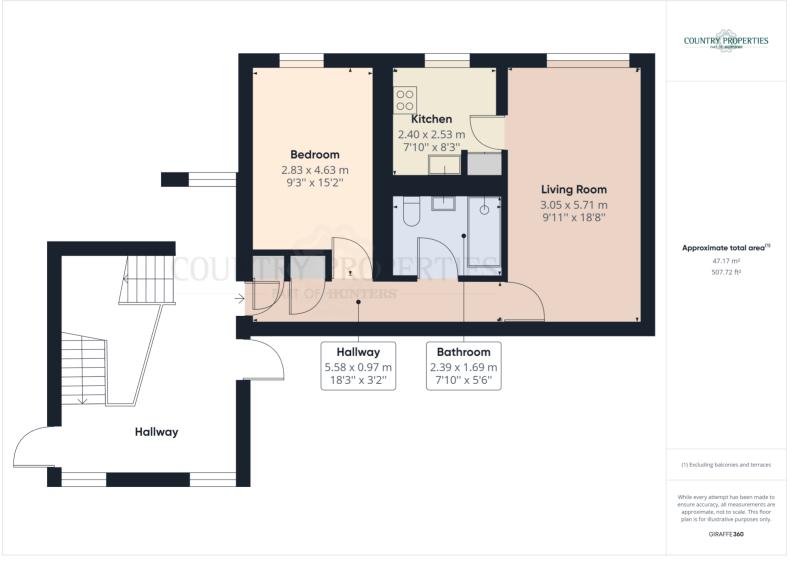

### **Ground Floor**

Communal Entrance

Stairs to first floor, access to large storage cupboard.

First Floor

Entrance Hall

Fire door leading into entrance hall.
Laminate flooring, doors to rooms, Led lighting, two storage cupboards, one housing metres and fuse box, the second with slatted shelving within.

#### Living Room

Replacement UPVC double glazed window to rear, door to kitchen, radiator, telephone and TV points.

#### Kitchen

Refitted kitchen with roll edge work top and grey fronted kitchen cupboards above and below, integrated stainless steel electric oven with matching 4 burner gas hob over, further extractor fan above. Cupboards housing freezer, under work top fridge stainless steel single bowel sink unit with mixer tap over, ceramic wall and floor tiling, chrome Effect heated towel rail, UPVC double glazed, window to rear wall mounted gas boiler.

Bedroom

Replacement UPVC double glazed window to rear, radiator.

## Bathroom

The bathroom has been refitted with a large walking glass screened shower cubicle with thermostatically controlled rainfall shower and further detachable handheld shower over, black ceramic wall tiling, stone ceramic floor tiling, white dual flush low level WC, ceramic wash hand basin inset within a vanity unit, below with waterfall style mixer tap over, sunken ceiling LED down lighters, extractor fan, chrome effect heated towel rail.