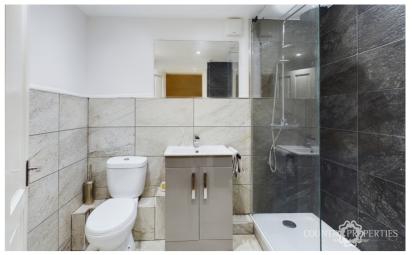

## Bathroom

The bathroom has been refitted with a large walking glass screened shower cubicle with thermostatically controlled rainfall shower and further detachable handheld shower over, black ceramic wall tiling, stone ceramic floor tiling, white dual flush low level WC, ceramic wash hand basin inset within a vanity unit, below with waterfall style mixer tap over, sunken ceiling LED down lighters, extractor fan, chrome effect heated towel rail.