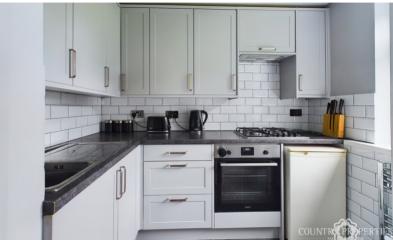

#### Kitchen

Refitted kitchen with roll edge work top and grey fronted kitchen cupboards above and below, integrated stainless steel electric oven with matching 4 burner gas hob over, further extractor fan above. Cupboards housing freezer, under work top fridge stainless steel single bowel sink unit with mixer tap over, ceramic wall and floor tiling, chrome Effect heated towel rail, UPVC double glazed, window to rear wall mounted gas boiler.