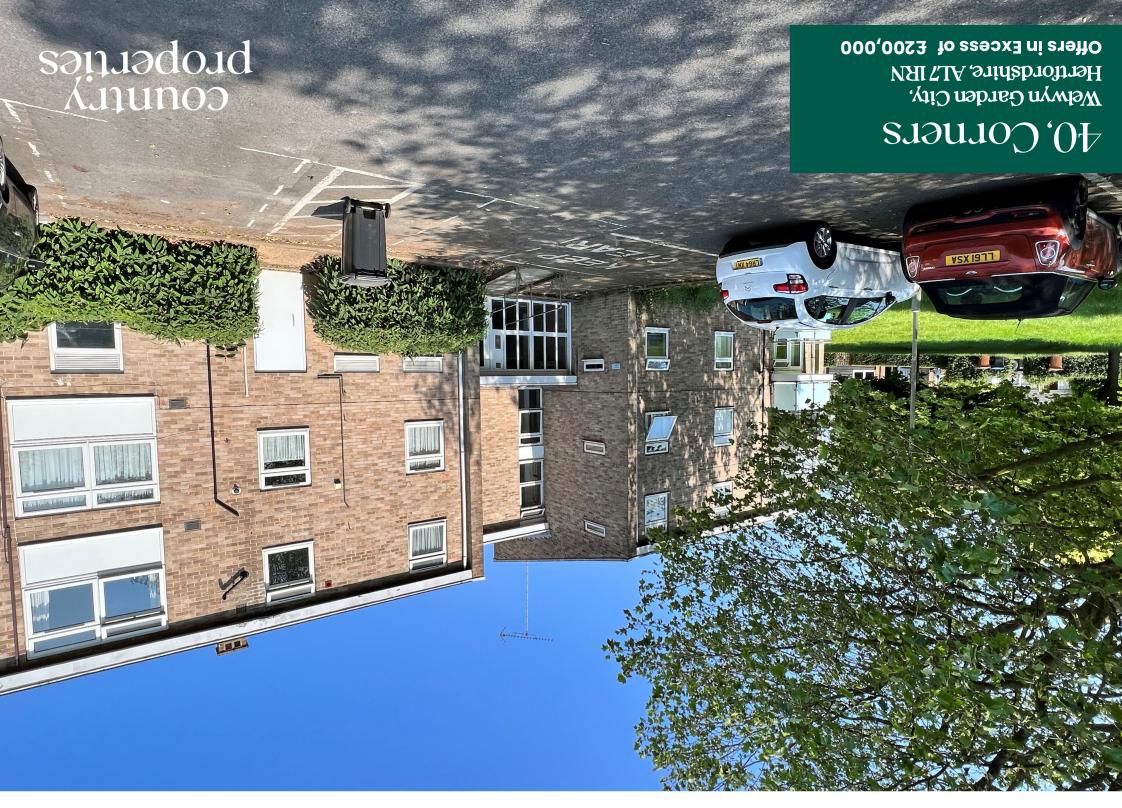

# Outside

Extensive communal gardens overlooking parkland, ample communal parking. The property also comes with a small storage shed which is located on the ground floor of the block.

Agents Notes

Tenure: Leasehold 174 Years Remaining. 7/11/2197
Council Tax Band: B £1649 P.A
EPC Rating: B
Ground Rent: £10 P.A
Service Charges 2023 - 2024: Estimated £531.79