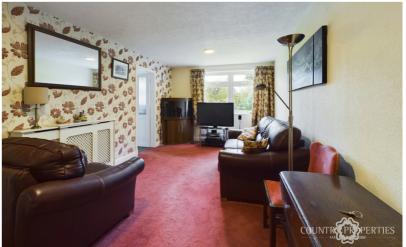

#### Living Room

Replacement UPVC double glazed window to rear, door to kitchen, radiator, telephone and TV points.