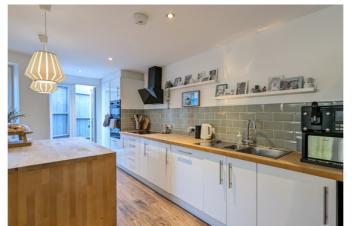

## Kitchen

With units and work surfaces over, side and rear aspect double glazed windows and doors opening to outside, stainless steel sink and drainer with mixer tap over, built-in dishwasher, space and plumbing for American style fridge freezer, built-in oven/grill, hob with cooker hood over, island unit, vertical column radiator, door into expansive under stairs storage cupboard.