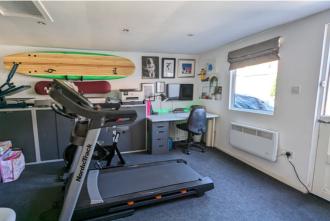

# Office/Gym

A good size versatile space with power, lighting, electric heating , double glazed window and stable door accessing the rear garden.