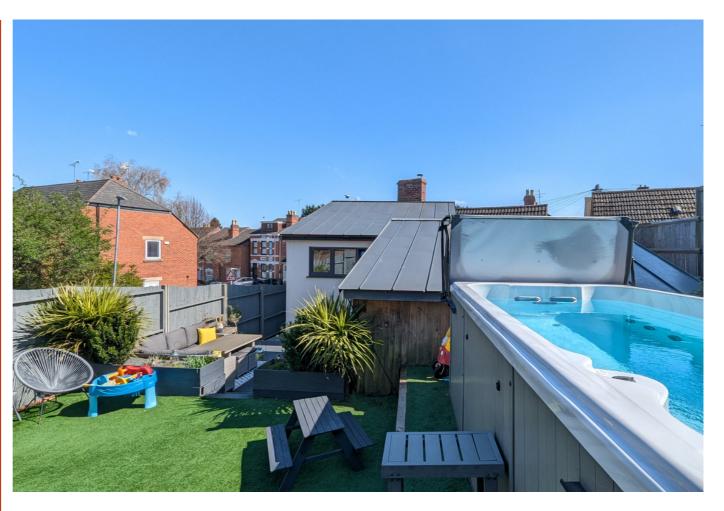

## Outside

The front of the property is approached gated pathway to door with side access. To the rear is a pleasant low maintenance tiered garden laid to a mixture of decking and artificial grass and garden shed with fenced boundaries and gate accessing the rear driveway.