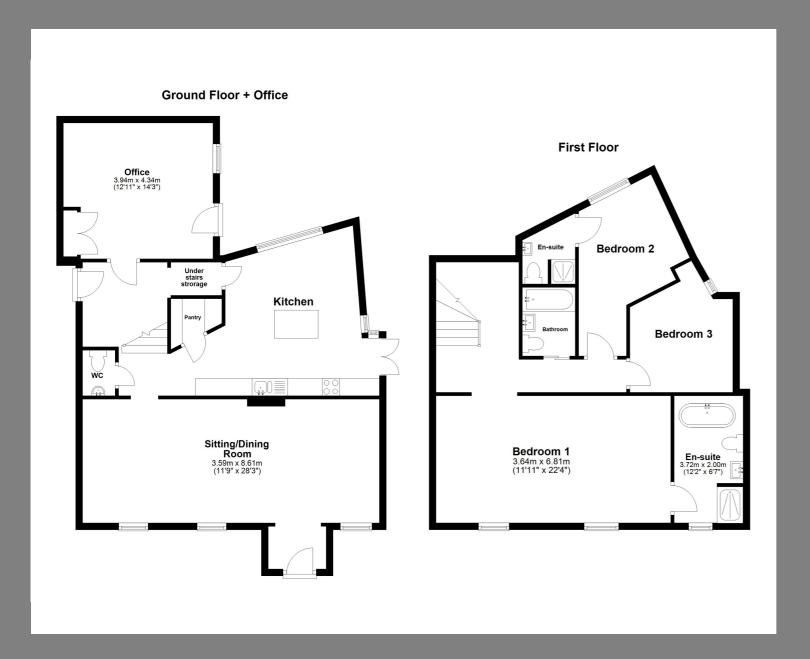

#### Entrance

Through front entrance door into porch with opening to large sitting/dining room.

# Sitting/Dining Room

With log burner, front aspect double glazed windows, column radiators and opening into hall/kitchen with door to WC, door to pantry and stairs to landing with doors to office space as well as outside.

#### WC

With WC and wash hand basin.

## Kitchen

With units and work surfaces over, side and rear aspect double glazed windows and doors opening to outside, stainless steel sink and drainer with mixer tap over, built-in dishwasher, space and plumbing for American style fridge freezer, built-in oven/grill, hob with cooker hood over, island unit, vertical column radiator, door into expansive under stairs storage cupboard.

# Office/Gym

A good size versatile space with power, lighting, electric heating , double glazed window and stable door accessing the rear garden.

#### Bedroom 1

With front aspect double glazed windows, vertical column radiators, dressing area and door into ensuite.

#### Ensuite

With front aspect double glazed window, shower, separate bath, WC, wash hand basin and heated towel rail.

### Bedroom 2

With rear aspect double glazed window and door to ensuite.

## Ensuite

With WC, wash hand basin and shower.

## Bedroom 3

With side aspect double glazed window and radiator.

# Bathroom

With vanity wash hand basin and WC, radiator and bath with shower over