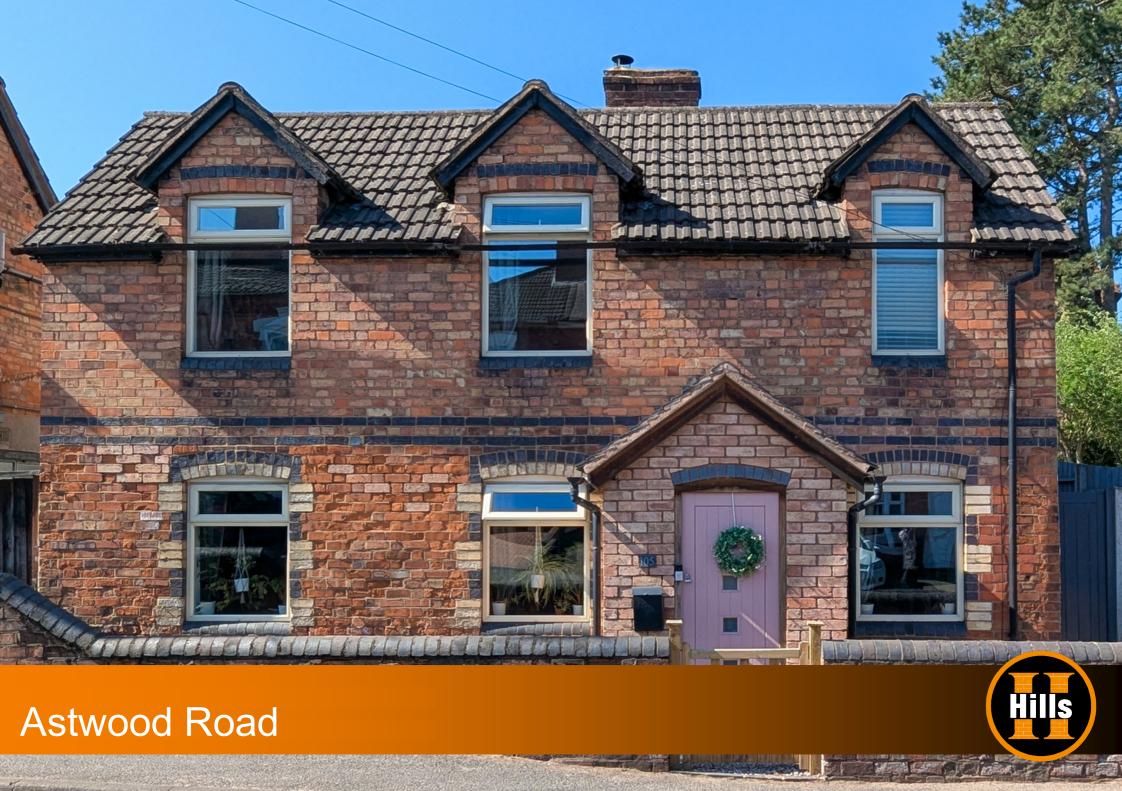

# Astwood Road Worcester

£360,000

This period detached cottage has been tastefully and thoughtfully extended and modernised throughout with the accommodation comprising large sitting and dining room, breakfast kitchen, WC and large office space offering a wide variety of uses. To the first floor is an extensive bedroom one with ensuite and two further bedrooms with ensuite to bedroom two and a family bathroom. Outside is low maintenance rear garden with gated access the rear driveway. A viewing is highly advised to appreciate the attention to detail the owners have applied to the property.

# We've Noticed

- Detached period cottage
- Three bedrooms
- Large sitting room and dining space
- Thoughtfully extended and renovated
- · Driveway to rear

## Outside

The front of the property is approached gated pathway to door with side access. To the rear is a pleasant low maintenance tiered garden laid to a mixture of decking and artificial grass and garden shed with fenced boundaries and gate accessing the rear driveway.