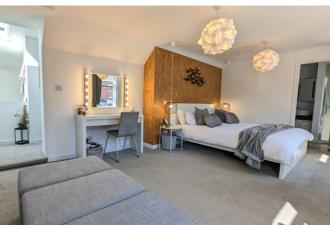

#### Bedroom 1

With front aspect double glazed windows, vertical column radiators, dressing area and door into ensuite.

#### Ensuite

With front aspect double glazed window, shower, separate bath, WC, wash hand basin and heated towel rail.