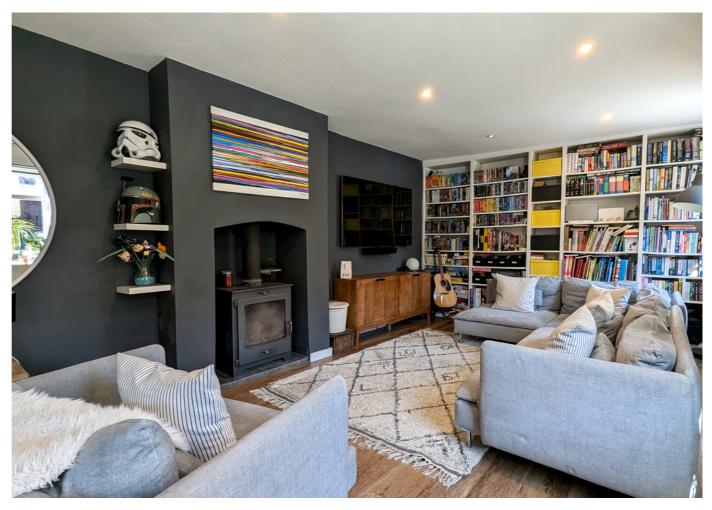

# Sitting/Dining Room

With log burner, front aspect double glazed windows, column radiators and opening into hall/kitchen with door to WC, door to pantry and stairs to landing with doors to office space as well as outside.