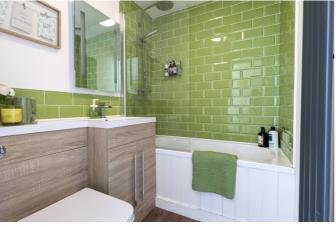

# Bathroom

With vanity wash hand basin and WC, radiator and bath with shower over