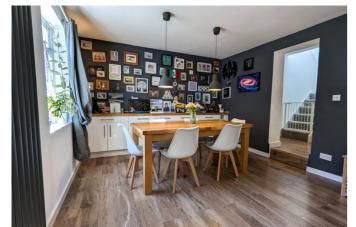

# Sitting/Dining Room

With log burner, front aspect double glazed windows, column radiators and opening into hall/kitchen with door to WC, door to pantry and stairs to landing with doors to office space as well as outside.