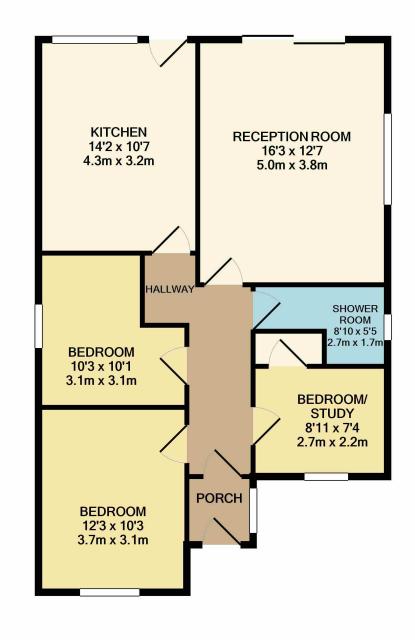

#### TOTAL APPROX. FLOOR AREA 767 SQ.FT. (71.3 SQ.M.)

Whilst every attempt has been made to ensure the accuracy of the floor plan contained here, measurements of doors, windows, rooms and any other items are approximate and no responsibility is taken for any error, omission, or mis-statement. This plan is for illustrative purposes only and should be used as such by any prospective purchaser. The services, systems and appliances shown have not been tested and no guarantee as to their operability or efficiency can be given Made with Metropix ©2021