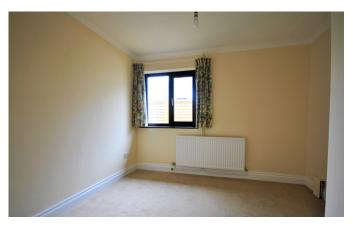

#### **DESCRIPTION**

Situated in a quiet cul-de-sac right in the heart of Cheddar is this three-bedroom detached bungalow. The property welcomes you into a light entrance hall that leads into the hallway which houses all the doors to the internal rooms. The three bedrooms are at the front of the property. There are two double bedrooms with the larger bedroom benefitting from built in wardrobes. The third bedroom is a single and would also work well as a home office. This room also benefits from a handy storage cupboard. All three bedrooms share a shower room. It is fitted with a pedestal sink, a shower cubicle and a low-level W/C. The spacious sitting room has a feature fire place and patio doors that open out to the garden. The kitchen has been modernised and has enough room for a dining room table. It is fitted with an array of wall and base units. It has space for white appliances and is an ideal room for entertaining. There is also a back door which leads to the garden. The property is heated with a gas combination boiler.