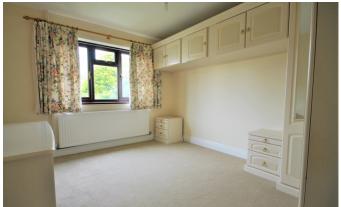

#### **DESCRIPTION**

Situated in a quiet cul-de-sac right in the heart of Cheddar is this three-bedroom detached bungalow. The property welcomes you into a light entrance hall that leads into the hallway which houses all the doors to the internal rooms. The three bedrooms are at the front of the property. There are two double bedrooms with the larger bedroom benefitting from built in wardrobes. The third bedroom is a single and would also work well as a home office. This room also benefits from a handy storage cupboard. All three bedrooms share a shower room. It is fitted with a pedestal sink, a shower cubicle and a low-level W/C. The spacious sitting room has a feature fire place and patio doors that open out to the garden. The kitchen has been modernised and has enough room for a dining room table. It is fitted with an array of wall and base units. It has space for white appliances and is an ideal room for entertaining. There is also a back door which leads to the garden. The property is heated with a gas combination boiler.