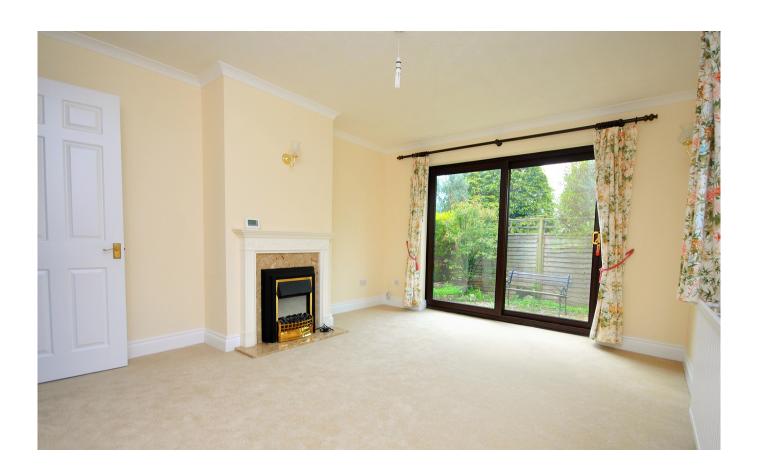

#### **DESCRIPTION**

Situated in a quiet cul-de-sac right in the heart of Cheddar is this three-bedroom detached bungalow. The property welcomes you into a light entrance hall that leads into the hallway which houses all the doors to the internal rooms. The three bedrooms are at the front of the property. There are two double bedrooms with the larger bedroom benefitting from built in wardrobes. The third bedroom is a single and would also work well as a home office. This room also benefits from a handy storage cupboard. All three bedrooms share a shower room. It is fitted with a pedestal sink, a shower cubicle and a low-level W/C. The spacious sitting room has a feature fire place and patio doors that open out to the garden. The kitchen has been modernised and has enough room for a dining room table. It is fitted with an array of wall and base units. It has space for white appliances and is an ideal room for entertaining. There is also a back door which leads to the garden. The property is heated with a gas combination boiler.