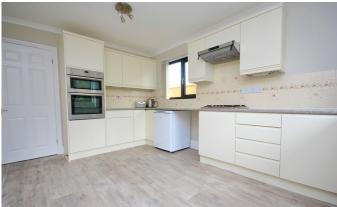

#### **DESCRIPTION**

Situated in a quiet cul-de-sac right in the heart of Cheddar is this three-bedroom detached bungalow. The property welcomes you into a light entrance hall that leads into the hallway which houses all the doors to the internal rooms. The three bedrooms are at the front of the property. There are two double bedrooms with the larger bedroom benefitting from built in wardrobes. The third bedroom is a single and would also work well as a home office. This room also benefits from a handy storage cupboard. All three bedrooms share a shower room. It is fitted with a pedestal sink, a shower cubicle and a low-level W/C. The spacious sitting room has a feature fire place and patio doors that open out to the garden. The kitchen has been modernised and has enough room for a dining room table. It is fitted with an array of wall and base units. It has space for white appliances and is an ideal room for entertaining. There is also a back door which leads to the garden. The property is heated with a gas combination boiler.