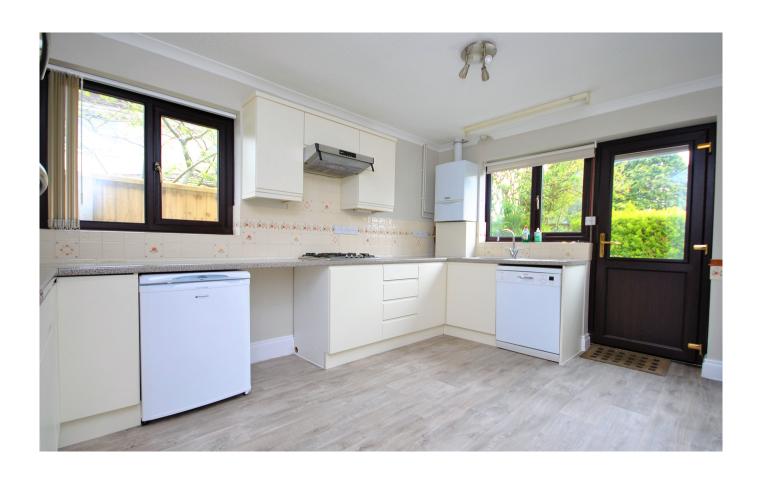

#### **DESCRIPTION**

Situated in a quiet cul-de-sac right in the heart of Cheddar is this three-bedroom detached bungalow. The property welcomes you into a light entrance hall that leads into the hallway which houses all the doors to the internal rooms. The three bedrooms are at the front of the property. There are two double bedrooms with the larger bedroom benefitting from built in wardrobes. The third bedroom is a single and would also work well as a home office. This room also benefits from a handy storage cupboard. All three bedrooms share a shower room. It is fitted with a pedestal sink, a shower cubicle and a low-level W/C. The spacious sitting room has a feature fire place and patio doors that open out to the garden. The kitchen has been modernised and has enough room for a dining room table. It is fitted with an array of wall and base units. It has space for white appliances and is an ideal room for entertaining. There is also a back door which leads to the garden. The property is heated with a gas combination boiler.