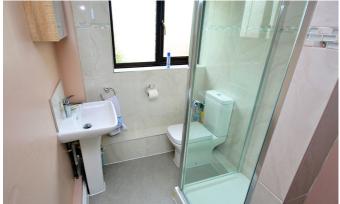

#### **DESCRIPTION**

Situated in a quiet cul-de-sac right in the heart of Cheddar is this three-bedroom detached bungalow. The property welcomes you into a light entrance hall that leads into the hallway which houses all the doors to the internal rooms. The three bedrooms are at the front of the property. There are two double bedrooms with the larger bedroom benefitting from built in wardrobes. The third bedroom is a single and would also work well as a home office. This room also benefits from a handy storage cupboard. All three bedrooms share a shower room. It is fitted with a pedestal sink, a shower cubicle and a low-level W/C. The spacious sitting room has a feature fire place and patio doors that open out to the garden. The kitchen has been modernised and has enough room for a dining room table. It is fitted with an array of wall and base units. It has space for white appliances and is an ideal room for entertaining. There is also a back door which leads to the garden. The property is heated with a gas combination boiler.