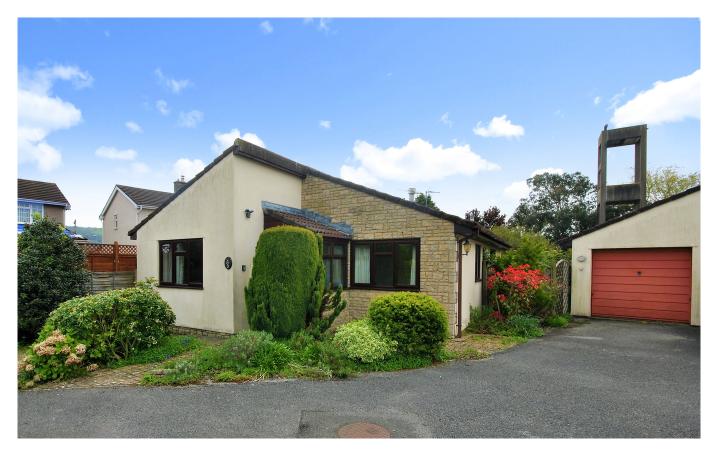

# Norville Close

Cheddar, BS27 3JY

## £340,000

Tucked away in a quiet cul-de-sac is this warm and welcoming three bedroom detached bungalow. It occupies a level plot, spacious living room, modern kitchen, three bedrooms, garden, garage and a driveway.

#### **DESCRIPTION**

Situated in a quiet cul-de-sac right in the heart of Cheddar is this three-bedroom detached bungalow. The property welcomes you into a light entrance hall that leads into the hallway which houses all the doors to the internal rooms. The three bedrooms are at the front of the property. There are two double bedrooms with the larger bedroom benefitting from built in wardrobes. The third bedroom is a single and would also work well as a home office. This room also benefits from a handy storage cupboard. All three bedrooms share a shower room. It is fitted with a pedestal sink, a shower cubicle and a low-level W/C. The spacious sitting room has a feature fire place and patio doors that open out to the garden. The kitchen has been modernised and has enough room for a dining room table. It is fitted with an array of wall and base units. It has space for white appliances and is an ideal room for entertaining. There is also a back door which leads to the garden. The property is heated with a gas combination boiler.

#### OUTSIDE

The front garden is laid with various shrubs and bushes creating an attractive space. There is a path through the centre of the garden which leads to the front door. The property also owns the strip of land leading towards the property on the left hand side which has been well maintained and is mostly laid to turf with a selection of bushes and plants. The shared tarmac driveway has space for a variety of vehicles and there is also a semi-detached single garage. The back garden is private and level. There is a patio and grass area. it is enclosed with fences and has a variety of raised beds planted with a selection of shrubs, bushes and trees. The garage can also be accessed via a side door located in the back garden.