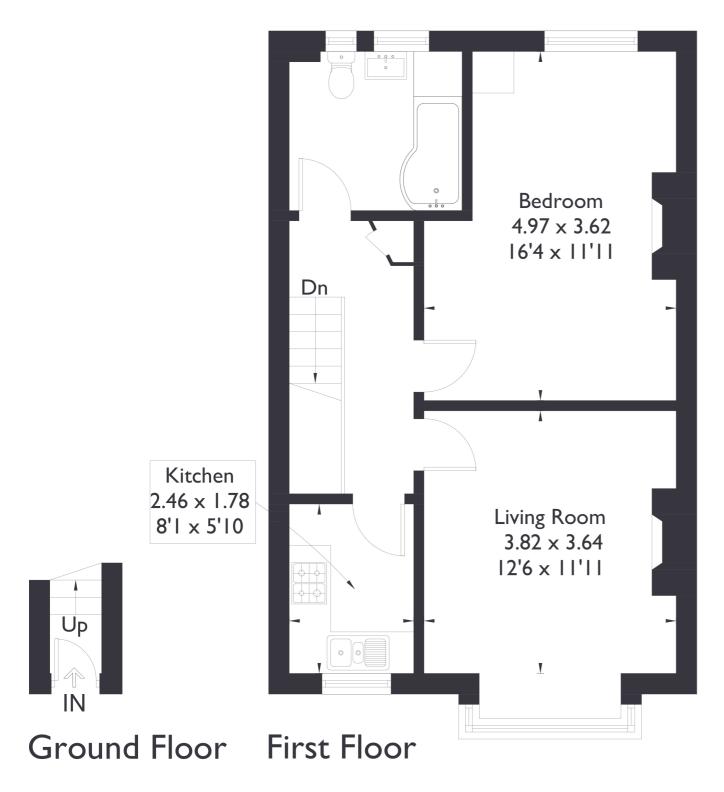

### Cowper Road, W7

Approximate Floor Area = 52.9 sq m / 569 sq ft











#### I BEDROOM FLAT

## Cowper Road, W7 £325,000

This delightful one bedroom flat is nestled on a sought after residential road in the Poets Corner area of Hanwell, offering both convenience and charm. Ideally situated within easy reach of Drayton Green and Hanwell Stations (Elizabeth Line), it provides excellent transport links for commuters.

#### **FEATURES**

One Bedroom

One Bathroom

Period Features

Hobbayne And Drayton Manor Catchment

Hanwell Station (Elizabeth Line)

Greenford Avenue Amenities

EPC Rating C.











#### I BEDROOM FLAT

# Cowper Road, W7 £325,000

The property is also just a short distance from the vibrant shops, restaurants, and bus services along Greenford Avenue, ensuring everything you need is close at hand.

Additionally, it falls within the catc