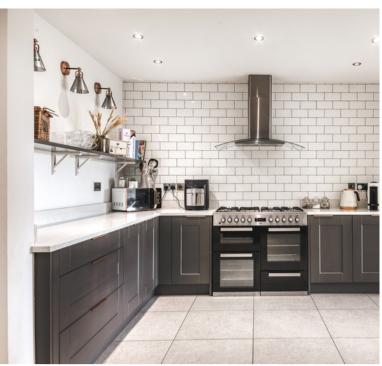

As you step inside, you'll be greeted by a bright and airy atmosphere that flows seamlessly throughout. The heart of the home is undoubtedly the contemporary kitchen, featuring sleek Quartz worktops and a walk in larder that make cooking a delight. This space effortlessly connects to the generous living area, perfect for hosting family gatherings or simply relaxing after a long day.

### Stunning Kitchen

This beautifully designed kitchen comprises of a range of wall and base mounted matching units with 'quartz' work surfaces incorporating a one and a half bowl sink with feature taps. Integrated dishwasher, fridge/freezer, stainless steel gas range with extractor canopy over. Subway heritage wall tiling, wall mounted shelving, spotlighting, tiled floor covering, door opening providing access to:-