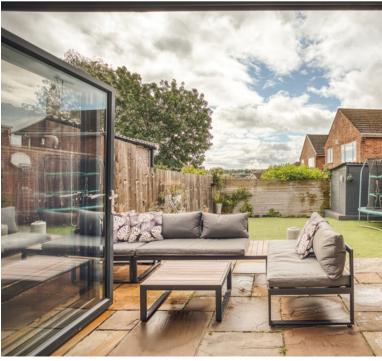

To the rear is a patio with Indian stone tiles , Artificial grass lawn, raised paved seating area. Garden shed. Outside tap with hot and cold water, External lighting. Cedar fencing to neighbouring properties.