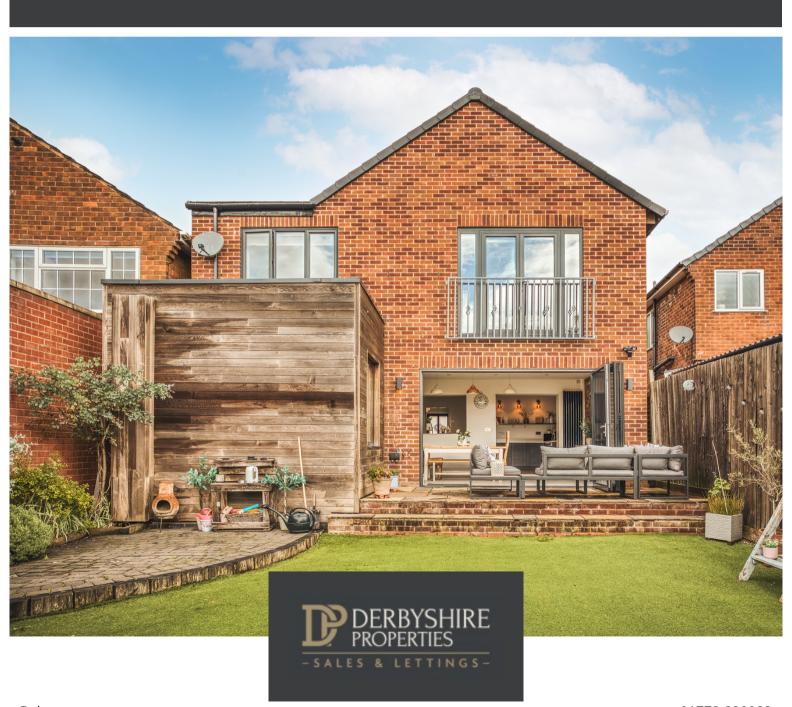

# Dovedale Crescent, Belper, Derbyshire. DE56 1HL £475,000 Freehold FOR SALE

# PROPERTY DESCRIPTION

\*\*Stunning Family Home in the Heart of Belper\*\*

Welcome to your dream family home! Nestled in a tranquil location in the picturesque town of Belper, this stunning extended property offers everything you need for modern family living. With four spacious bedrooms and an inviting open-plan living kitchen, this home is designed for both comfort and style.

Outside, you'll find a large driveway offering ample parking for multiple vehicles, ensuring convenience for busy mornings or entertaining guests. The quiet surroundings create a peaceful oasis where you can escape from the hustle and bustle of everyday life while still being within easy reach of local amenities.

### Outside

To the front elevation is a block paved driveway that provides parking for 2 to 3 vehicles with fence boundary to neighbouring property, external lighting, outside tap and outdoor plug sockets.

To the rear is a patio with Indian stone tiles , Artificial grass lawn, raised paved seating area. Garden shed. Outside tap with hot and cold water, External lighting. Cedar fencing to neighbouring properties.