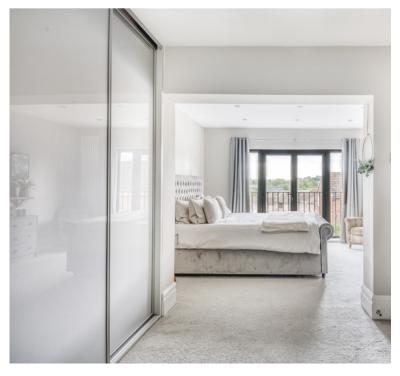

# Master Suite (Rear Extension)

This large master bedroom combines two rooms firstly a large dressing room with a range of fitted modern wardrobes with sliding doors. Wall mounted period style radiator and spotlighting to ceiling.

The main bedroom benefits from double glazed French doors with adjoining windows and Juliet balcony to the rear elevation. Wall mounted vertical radiator, spotlighting and TV point.