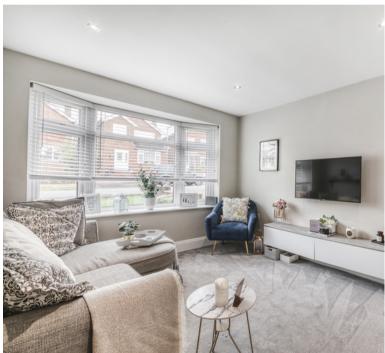

### Living Room

With double glazed window to the front elevation, wall mounted radiator, TV point and spotlighting.