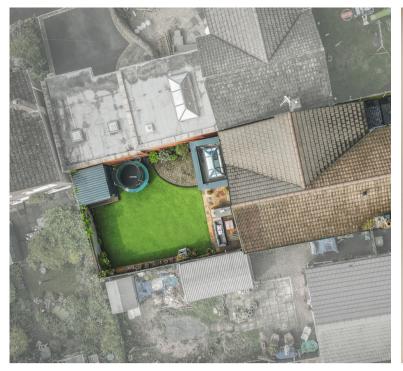

### Outside

To the front elevation is a block paved driveway that provides parking for 2 to 3 vehicles with fence boundary to neighbouring property, external lighting, outside tap and outdoor plug sockets.

To the rear is a patio with Indian stone tiles , Artificial grass lawn, raised paved seating area. Garden shed. Outside tap with hot and cold water, External lighting. Cedar fencing to neighbouring properties.