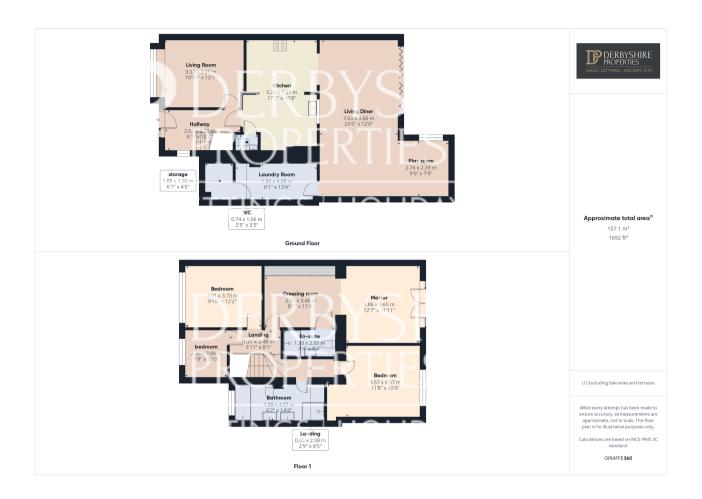

# ROOM DESCRIPTIONS

### Reception Hall

Entered via wooden door with adjoining obscured window from the front elevation, carpeted staircase to 1st floor landing, tiled floor covering, wall mounted period style radiator, under stairs storage cupboards, double glazed window to the side elevation and internal doors providing access to the living room and kitchen.

### Living Room

With double glazed window to the front elevation, wall mounted radiator, TV point and spotlighting.

### Guest Cloakroom/WC

With low level WC, corner mounted wash hand basin with tiled splash backs, feature subway heritage tiling to walls and spotlighting to ceiling.

### Stunning Kitchen

This beautifully designed kitchen comprises of a range of wall and base mounted matching units with 'quartz' work surfaces incorporating a one and a half bowl sink with feature taps. Integrated dishwasher, fridge/freezer, stainless steel gas range with extractor canopy over. Subway heritage wall tiling, wall mounted shelving, spotlighting, tiled floor covering, door opening providing access to:-

### Beautiful Open-Plan Living/Dining Area (Extension)

Dining area - with the continuation of the tiled floor covering from the kitchen, spotlights to ceiling and pendulum lighting. Wall mounted modern vertical radiator, exposed brick feature wall and bi-fold doors to the rear elevation providing access onto the external garden terrace.

Living area - with a continuation of the tiled floor covering from the kitchen and dining areas, additional wall mounted vertical radiators, spotlights to ceiling and TV point. Internal door provides access to the utility and door opening to:-

# Snug/Playroom (extension)

This wonderful room offers potential usage! located to the rear of the property benefits from high levels of light with large double glazed window to side elevation and superb lantern roof with spotlighting. Currently the room is used as a playroom but has a variety of different uses from home office, playroom or simply more living space.

# **Utility Room**

With door to the front elevation, worksurfaces housing sink with wall mounted mixer taps over. Worksurface with space and plumbing for both washing machine and tumble dryer, bespoke cupboard laundry shoot, useful wall mounted shelving, vinyl floor covering, wall mounted radiator and internal door leading to the living area.

### First Floor

## landing

Accessed via the main entrance hallway with internal oak doors leading to all bedrooms and bathroom. Wall mounted radiator, spotlighting and ceiling mounted loft access point.

# Master Suite (Rear Extension)

This large master bedroom combines two rooms firstly a large dressing room with a range of fitted modern wardrobes with sliding doors. Wall mounted period style radiator and spotlighting to ceiling.

The main bedroom benefits from double glazed French doors with adjoining windows and Juliet balcony to the rear elevation. Wall mounted vertical radiator, spotlighting and TV point.

### En-suite

This modern three-piece white suite contains WC, pedestal wash hand basin and wet room shower with mains fed shower and attachment over, complementary shower screen and central drainage point. Fully tiled walls, wall mounted chrome heated towel rail, tiled floor covering and ceiling mounted extractor fan.

### Bedroom 2

Double glazed window to the rear elevation, wall mounted radiator, spotlighting and useful storage alcove. (This has the potential for further en-suite).

### Bedroom 3

With double glazed window to the front elevation, wall mounted radiator, spotlighting and feature wood cladded wall.

### Bedroom 4

Double glazed window to the front elevation, wall mounted shelving and radiator.

### Family Bathroom

This spacious family bathroom comprises of a low-level WC, large vanity unit with 'his and her sinks', raised tiled fronted bath and large shower enclosure with main fed shower and attachment. Tiled floor covering, spotlights and extractor fan to ceiling, wall mounted radiator, double glazed obscured window and tiled floor covering.

# FLOORPLAN & EPC