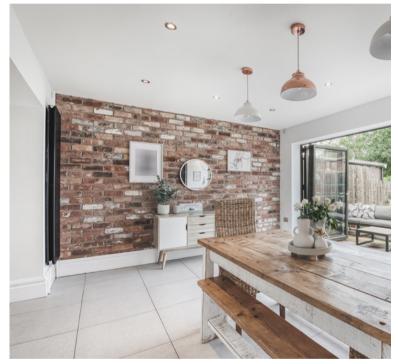

### Beautiful Open-Plan Living/Dining Area (Extension)

Dining area - with the continuation of the tiled floor covering from the kitchen, spotlights to ceiling and pendulum lighting. Wall mounted modern vertical radiator, exposed brick feature wall and bi-fold doors to the rear elevation providing access onto the external garden terrace.

Living area - with a continuation of the tiled floor covering from the kitchen and dining areas, additional wall mounted vertical radiators, spotlights to ceiling and TV point. Internal door provides access to the utility and door opening to:-