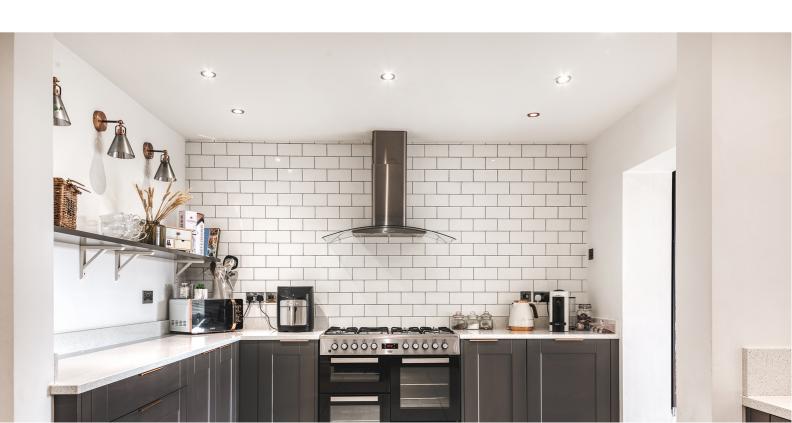

As you step inside, you'll be greeted by a bright and airy atmosphere that flows seamlessly throughout. The heart of the home is undoubtedly the contemporary kitchen, featuring sleek Quartz worktops and a walk in larder that make cooking a delight. This space effortlessly connects to the generous living area, perfect for hosting family gatherings or simply relaxing after a long day.

### Stunning Kitchen

This beautifully designed kitchen comprises of a range of wall and base mounted matching units with 'quartz' work surfaces incorporating a one and a half bowl sink with feature taps. Integrated dishwasher, fridge/freezer, stainless steel gas range with extractor canopy over. Subway heritage wall tiling, wall mounted shelving, spotlighting, tiled floor covering, door opening providing access to:-