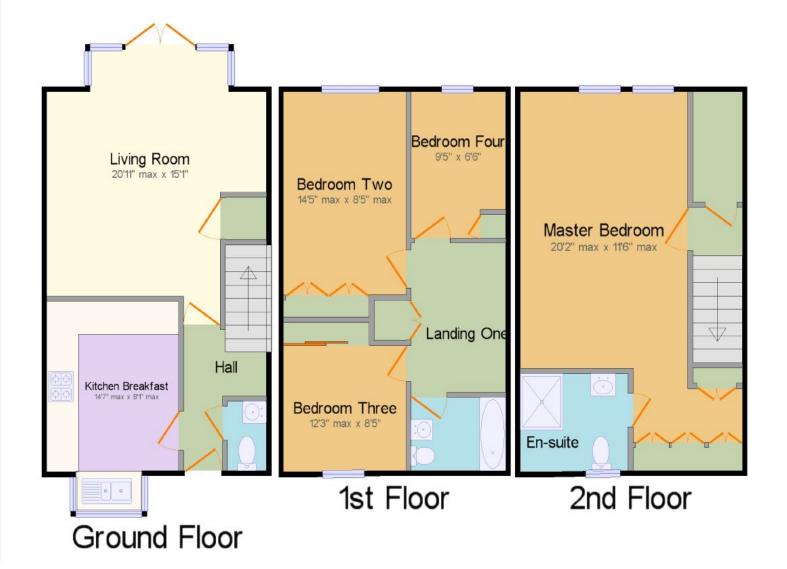

## £410,000 Freehold

- EX SHOW HOME
- MASTER SUITE OVER TOP FLOOR
- MODERN INTERIOR THOUGHOUT
- GARAGE & DRIVE WAY
- · Great school catchment area
- · Brilliant family home
- · Private rear garden
- EPC Rating