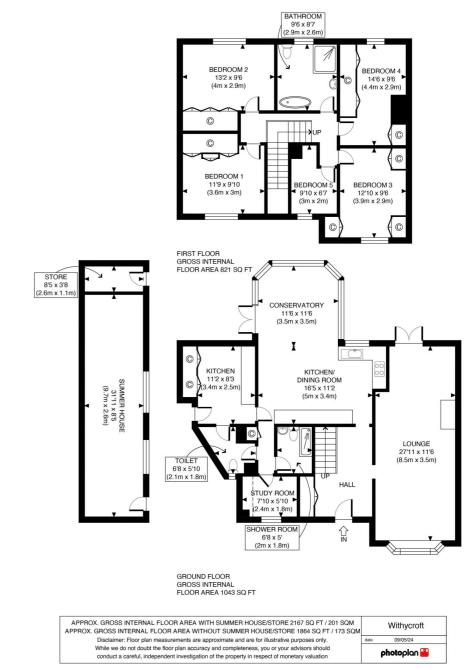

Oakwood Estates is delighted to offer this remarkable double-fronted 5-bedroom home, nestled in a tranquil cul-de-sac within George Green Village. Boasting a premium, fully fitted Wren kitchen and a stunning Anglian conservatory, this outstanding property also provides ample parking for up to 8 cars, blending modern luxury with privacy. Experience the comfort of purified water with a Harvey's water softener, while enjoying easy access to major motorways, schools, hospitals, and leisure facilities. Nearby shops, restaurants, and the scenic Langley Park offer a harmonious mix of convenience and peaceful living. Viewing is a must to truly appreciate the character and potential of this one-of-a-kind home. Don't miss the chance to make this your dream home. Contact us now to arrange a viewing!

Property Information Floor Plan

FREEHOLD PROPERTY

TRANQUIL CUL-DE\_SAC

BACKS ONTO LANGLEY PARK

TOP OF THE RANGE WREN KITCHEN AND ANGLIAN CONSERVATORY

GREAT SCHOOL CATCHMENT AREA

OFF STREET PARKING FOR EIGHT VEHICLES

SUMMER HOUSE PERFECT FOR HOME WORKING, GYM, OR ART/CRAFTS

EASY ACCESS TO MAJOR MOTORWAYS: M25, M4, M1, AND M40

15 MINUTES FROM LONDON HEATHROW AIRPORT FOR INTERNATIONAL TRAVEL