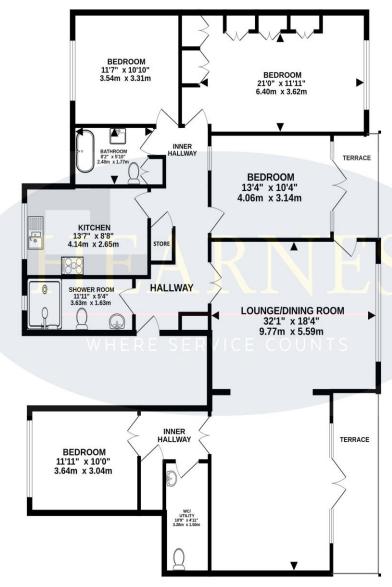

## TOTAL FLOOR AREA: 1725 sq.ft. (160.3 sq.m.) approx.

Whilst every attempt has been made to ensure the accuracy of the floorplan contained here, measurements of doors, windows, rooms and any other lems are approximate and no responsibility is taken for any error, omission or mis-statement. This plan is for illustrative purposes only and should be used as such by any prospective purchaser. The services, systems and appliances shown have not been tested and no guarantee as to their operability or efficiency can be given.

Made with Metropix ©2023

GROUND FLOOR 1725 sq.ft. (160.3 sq.m.) approx.