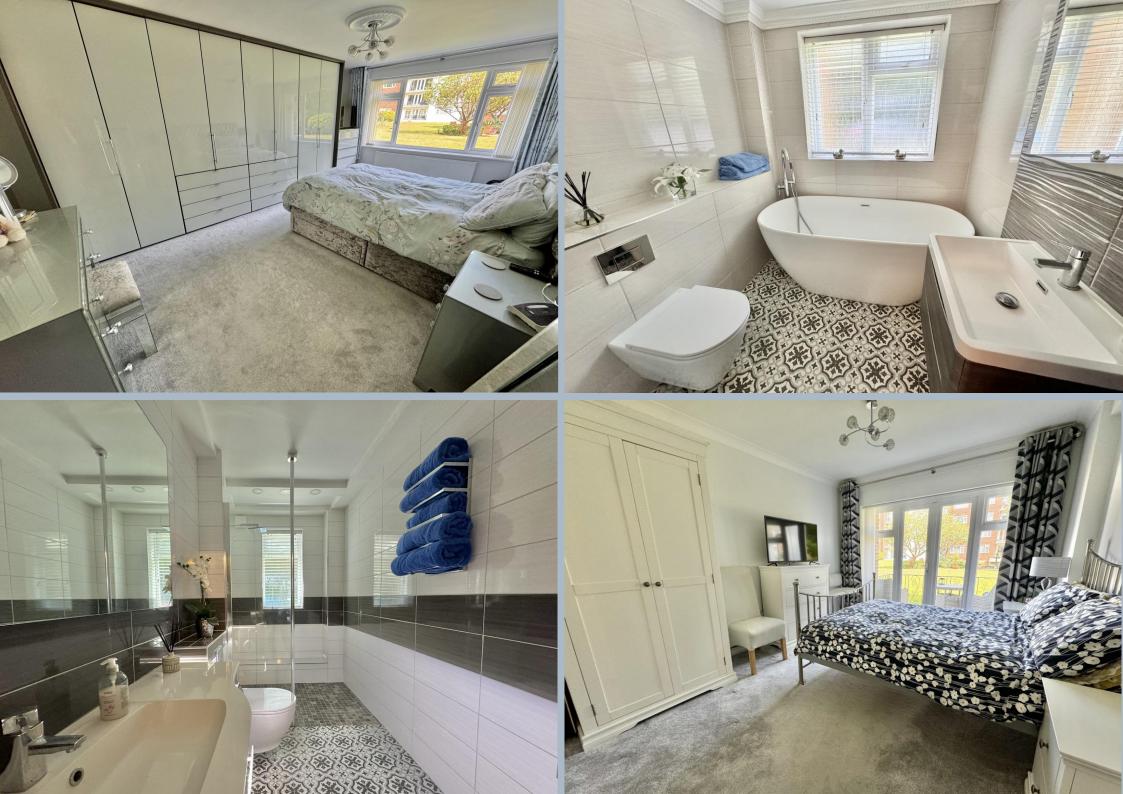

## Flat 30, Avenue Court, 18-20 The Avenue, Branksome Park, Dorset, BH13 6AH Share of Freehold Guide Price £695,000

A beautifully appointed 3/4 double bedroom, ground floor apartment offering 1725 square feet of accommodation and being a level walk to Westbourne, which is approximately 600 yards away. This spacious apartment has been recently refurbished throughout to a high specification and offers flexible accommodation with excellent size rooms and 2 patios with direct access onto the beautifully tended gardens. The property has a fully fitted kitchen with integrated appliances, luxury bathroom and shower room and a separate cloakroom/utility room with space and plumbing for a washing machine and tumble dryer. The flat has been transformed throughout by the current owners with new fittings, redecoration along with new flooring, doors and also has gas central hating and double glazing. The layout would also work well if someone had a live in carer, as one of the bedrooms is set apart from the others and the apartment has been designed wheelchair friendly. Avenue Court is a development of 3 separate blocks, set around beautifully tended central gardens, with a security entryphone system and lifts servicing all floors. Externally the property comes with a single garage and there are a generous number of communal parking bays.

- Now vacant and available immediately with no chain!
- Spacious and versatile accommodation of 1725 sq ft
- 2 private terraces that have direct access onto the lawned gardens
- Stylish kitchen with floor to ceiling handleless pale green units with white moulded work tops over to form a breakfast bar and integrated appliances to include a Zanussi double oven, full height fridge and separate freezer, AEG microwave, Electrolux dishwasher, 'Stoves' 5 ring gas hob with extractor
- Generous lounge open plan to the separate dining area with views over gardens
- Bedroom one with extensive fitted wardrobes to one wall
- 3 further bedrooms, or flexible to use as a further reception room/sung/office. Bedroom
  four has the option to use as a guest bedroom/carers room, offering extra privacy
- Luxury fully tiled bathroom with stylish freestanding bath with central taps: further shower room with walk in shower, both with feature wash basins; additional cloakroom/utility room
- Double glazed windows and fitted blinds, carpets and light fittings included
- Private garage with power, and generous communal parking areas.
- Beautifully tended gardens
- Set within 600 yards of Westbourne Village and approximately one mile from the beach and sea at Branksome Chine