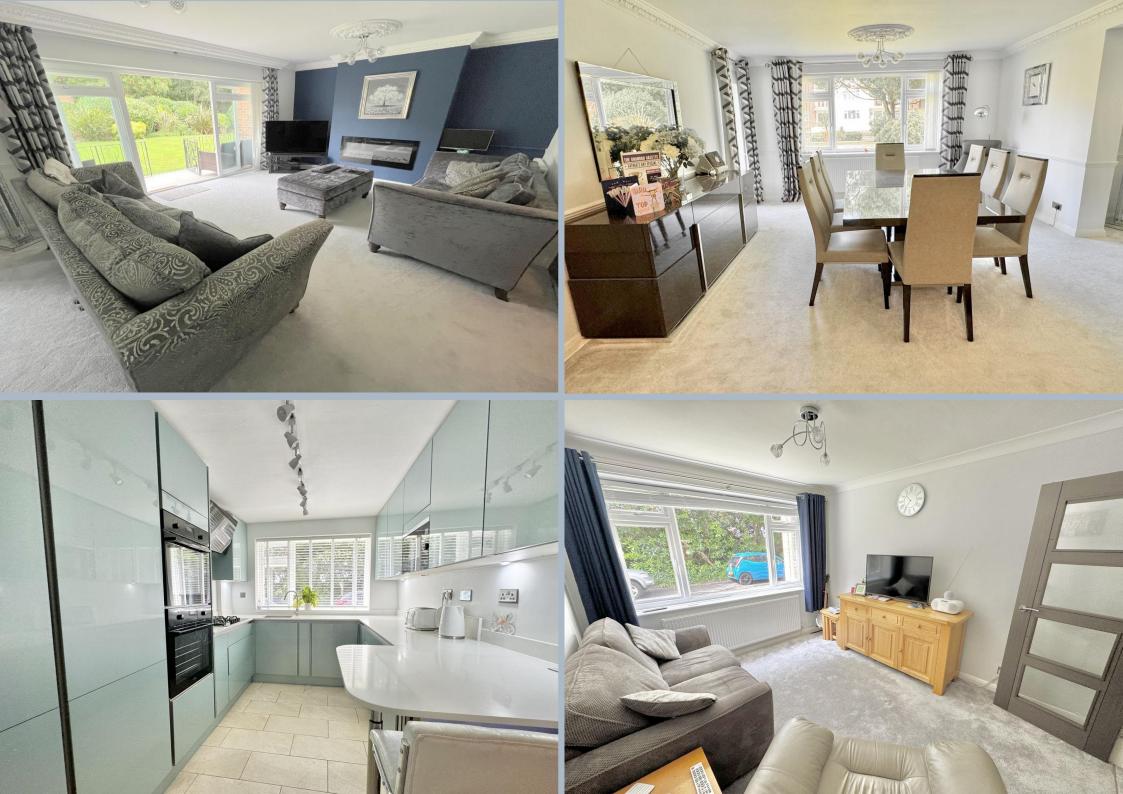

## Flat 30, Avenue Court, 18-20 The Avenue, Branksome Park, Dorset, BH13 6AH Share of Freehold Guide Price £695,000

A beautifully appointed 3/4 double bedroom, ground floor apartment offering 1725 square feet of accommodation and being a level walk to Westbourne, which is approximately 600 yards away. This spacious apartment has been recently refurbished throughout to a high specification and offers flexible accommodation with excellent size rooms and 2 patios with direct access onto the beautifully tended gardens. The property has a fully fitted kitchen with integrated appliances, luxury bathroom and shower room and a separate cloakroom/utility room with space and plumbing for a washing machine and tumble dryer. The flat has been transformed throughout by the current owners with new fittings, redecoration along with new flooring, doors and also has gas central hating and double glazing. The layout would also work well if someone had a live in carer, as one of the bedrooms is set apart from the others and the apartment has been designed wheelchair friendly. Avenue Court is a development of 3 separate blocks, set around beautifully tended central gardens, with a security entryphone system and lifts servicing all floors. Externally the property comes with a single garage and there are a generous number of communal parking bays.

- Now vacant and available immediately with no chain!
- Spacious and versatile accommodation of 1725 sq ft
- 2 private terraces that have direct access onto the lawned gardens
- Stylish kitchen with floor to ceiling handleless pale green units with white moulded work tops over to form a breakfast bar and integrated appliances to include a Zanussi double oven, full height fridge and separate freezer, AEG microwave, Electrolux dishwasher, 'Stoves' 5 ring gas hob with extractor
- Generous lounge open plan to the separate dining area with views over gardens
- Bedroom one with extensive fitted wardrobes to one wall
- 3 further bedrooms, or flexible to use as a further reception room/sung/office. Bedroom
  four has the option to use as a guest bedroom/carers room, offering extra privacy
- Luxury fully tiled bathroom with stylish freestanding bath with central taps: further shower room with walk in shower, both with feature wash basins; additional cloakroom/utility room
- Double glazed windows and fitted blinds, carpets and light fittings included
- Private garage with power, and generous communal parking areas.
- Beautifully tended gardens
- Set within 600 yards of Westbourne Village and approximately one mile from the beach and sea at Branksome Chine