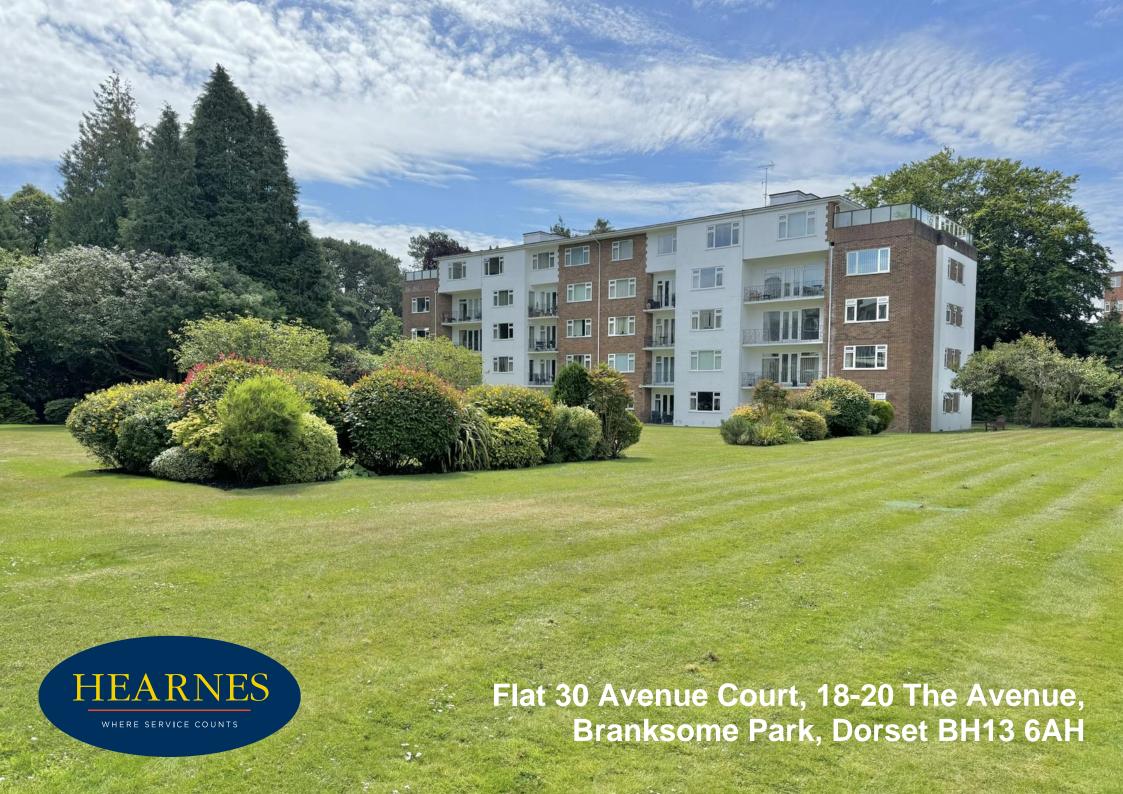

## Flat 30, Avenue Court, 18-20 The Avenue, Branksome Park, Dorset, BH13 6AH Share of Freehold Guide Price £695,000

A beautifully appointed 3/4 double bedroom, ground floor apartment offering 1725 square feet of accommodation and being a level walk to Westbourne, which is approximately 600 yards away. This spacious apartment has been recently refurbished throughout to a high specification and offers flexible accommodation with excellent size rooms and 2 patios with direct access onto the beautifully tended gardens. The property has a fully fitted kitchen with integrated appliances, luxury bathroom and shower room and a separate cloakroom/utility room with space and plumbing for a washing machine and tumble dryer. The flat has been transformed throughout by the current owners with new fittings, redecoration along with new flooring, doors and also has gas central hating and double glazing. The layout would also work well if someone had a live in carer, as one of the bedrooms is set apart from the others and the apartment has been designed wheelchair friendly. Avenue Court is a development of 3 separate blocks, set around beautifully tended central gardens, with a security entryphone system and lifts servicing all floors. Externally the property comes with a single garage and there are a generous number of communal parking bays.

- Now vacant and available immediately with no chain!
- Spacious and versatile accommodation of 1725 sq ft
- 2 private terraces that have direct access onto the lawned gardens
- Stylish kitchen with floor to ceiling handleless pale green units with white moulded work tops over to form a breakfast bar and integrated appliances to include a Zanussi double oven, full height fridge and separate freezer, AEG microwave, Electrolux dishwasher, 'Stoves' 5 ring gas hob with extractor
- Generous lounge open plan to the separate dining area with views over gardens
- Bedroom one with extensive fitted wardrobes to one wall
- 3 further bedrooms, or flexible to use as a further reception room/sung/office. Bedroom
  four has the option to use as a guest bedroom/carers room, offering extra privacy
- Luxury fully tiled bathroom with stylish freestanding bath with central taps: further shower room with walk in shower, both with feature wash basins; additional cloakroom/utility room
- Double glazed windows and fitted blinds, carpets and light fittings included
- Private garage with power, and generous communal parking areas.
- Beautifully tended gardens
- Set within 600 yards of Westbourne Village and approximately one mile from the beach and sea at Branksome Chine