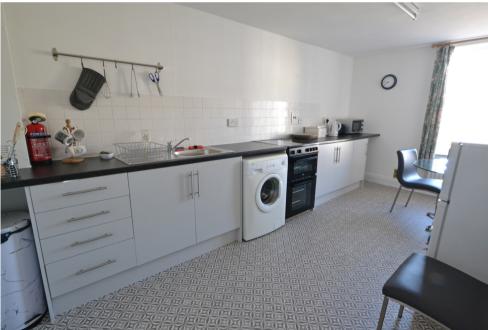

## DINING KITCHEN

Fitted with a range of base units providing space for a washing machine and freestanding oven. Laminate worktop housing a stainless steel sink and drainer. Tiled splashbacks. Vinyl flooring. Radiator. Sash window with views towards the marina. Space for table and chairs.