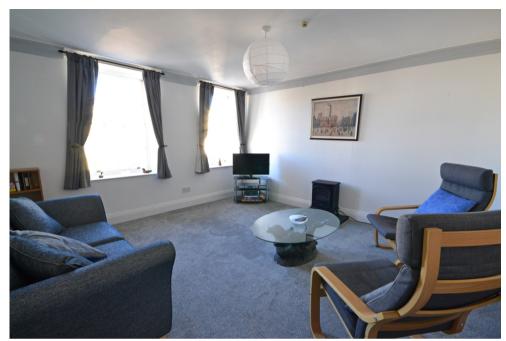

#### LOUNGE

Two sash windows with views towards the marina, ceiling coving and radiator.