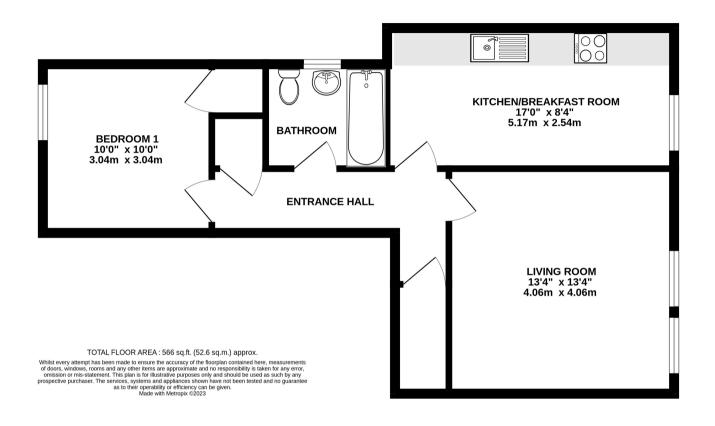

## COMMUNAL ENTRANCE

Accessed from Roper Street via wrought iron gates which lead into a shared courtyard area. Communal entrance door into hallway with stairs to 2nd floor. Shared landing and front entrance door into;

## ENTRANCE HALL

Radiator, lockable storage cupboard and airing cupboard which houses the wall mounted combi boiler. Doors to:

#### LOUNGE

Two sash windows with views towards the marina, ceiling coving and radiator.

## DINING KITCHEN

Fitted with a range of base units providing space for a washing machine and freestanding oven. Laminate worktop housing a stainless steel sink and drainer. Tiled splashbacks. Vinyl flooring. Radiator. Sash window with views towards the marina. Space for table and chairs.

## BEDROOM

Double glazed window. Radiator. Storage cupboard.

#### ATHROOM

Fitted with a three piece suite comprising of bath with mains mixer shower over, wash hand basin and WC. Glazed frosted glass window. Vinyl flooring.

## GROUND FLOOR 566 sq.ft. (52.6 sq.m.) approx.

Important Notice: These Particulars have been prepared for prospective purchasers for guidance only. They are not part of an offer or contract. Whilst some descriptions are obviously subjective and information is given in good faith, they should not be relied upon as statements or representative of fact. If the property has been extended, or altered, we may not have seen evidence of planning consent or building regulation approval, although we will have made enquiries about these matters with the Vendor.