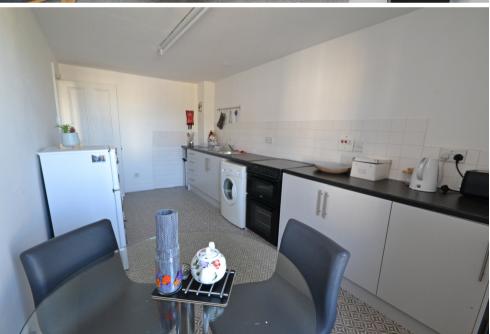

## DINING KITCHEN

Fitted with a range of base units providing space for a washing machine and freestanding oven. Laminate worktop housing a stainless steel sink and drainer. Tiled splashbacks. Vinyl flooring. Radiator. Sash window with views towards the marina. Space for table and chairs.