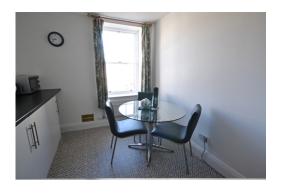

## DINING KITCHEN

Fitted with a range of base units providing space for a washing machine and freestanding oven. Laminate worktop housing a stainless steel sink and drainer. Tiled splashbacks. Vinyl flooring. Radiator. Sash window with views towards the marina. Space for table and chairs.