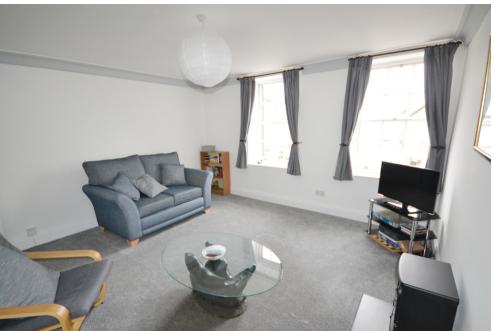

#### LOUNGE

Two sash windows with views towards the marina, ceiling coving and radiator.