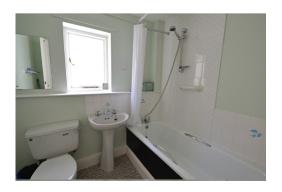

#### ATHROOM

Fitted with a three piece suite comprising of bath with mains mixer shower over, wash hand basin and WC. Glazed frosted glass window. Vinyl flooring.