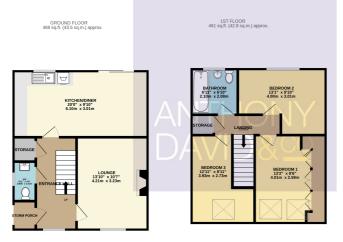

## £359,950 Freehold

info@anthonydavid.co.uk www.anthonydavid.co.uk 01202 677444

Entrance Hall Doors to

Lounge 13' 10" x 10' 7" (4.22m x 3.23m)

Kitchen/Diner 20' 0" x 9' 10" (6.10m x 3.00m)

Downstairs Cloakroom 5' 11" x 3' 4" (1.80m x 1.02m)

Landing Doors to

Bedroom One 13' 2" x 8' 6" (4.01m x 2.59m)

Bedroom Two 13' 1" x 9' 10" (3.99m x 3.00m) max

Bedroom Three 12' 11" x 8' 11" (3.94m x 2.72m) max

Bathroom 6' 11" x 6' 10" (2.11m x 2.08m)

Garage 16' 0" x 8' 3" (4.88m x 2.51m)

Garden Room 12' 4" x 11' 10" (3.76m x 3.61m)

Garden Southerly aspect

Driveway Off road parking

Council Tax Band C

TOTAL FLOOR AREA: 1207 sq.ft. (112.2 sq.m.) approx

What every uttering has been used to execute the accuracy of the diorphan contained laker, measurements of doors, windown, however, the contained as a conta