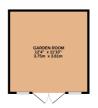

Garden Room 12' 4" x 11' 10" (3.76m x 3.61m)

Garden Southerly aspect

Driveway Off road parking

Council Tax Band C

TOTAL FLOOR AREA: 1207 sq.ft. (112.2 sq.m.) approx

What every uttering has been used to execute the accuracy of the diorphan contained laker, measurements of doors, windown, however, the contained as a conta