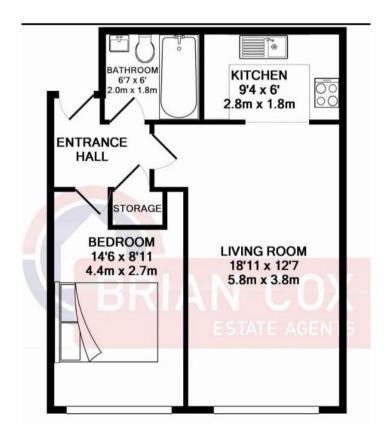

### Floorplan

#### **Reception Room:**

 $16'2" \times 10'4"$  – Spacious with a bright front aspect, radiator and laminate flooring

#### Fitted Kitchen:

 $9'10" \times 4'2"$  – leading of the reception featuring an electric cooker, extractor, fitted cupboards, sink drainer and plumbing for a washing machine

#### Main Bedroom:

11'11" x 6'0" – Includes built-in cupboards for storage

#### Bathroom:

6'6" x 5'7" - Three-piece suite, tiled floors, and part-tiled walls