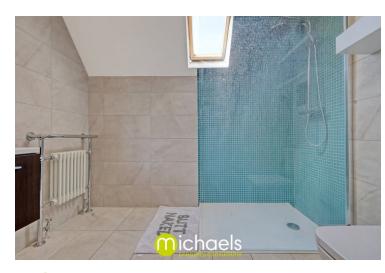

#### **En-Suite Shower Room**

**Bedroom Two** 

13' 3" x 7' 8" (4.04m x 2.34m)

# **Family Bathroom**

5' 6" x 7' 11" (1.68m x 2.41m)