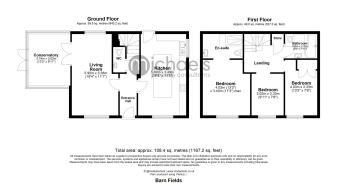

London & Ipswich. An array of favourable primary and secondary schooling is located near by, making the home ideal for families.



Call to view 01206 576999



# Property Details.

### **Ground Floor**

**Entrance Hall** 

**Ground Floor Cloakroom** 

Kitchen-Breakfast Room



19' 4" x 11' 5" (5.89m x 3.48m)

### **Living Room**



19' 4" x 11' 1" (5.89m x 3.38m)

### Conservatory

12' 3" x 9' 11" (3.73m x 3.02m)

**First Floor** 

### Landing

### **Principal Bedroom**



13' 3" x 11' 3" (4.04m x 3.43m)

#### **En-Suite Shower Room**



**Bedroom Two** 



13' 3" x 7' 8" (4.04m x 2.34m)

# Property Details.

# **Bedroom Three**



9' 11" x 7' 8" (3.02m x 2.34m)

# **Family Bathroom**



5' 6" x 7' 11" (1.68m x 2.41m)

### Outside

### Rear Garden



# Property Details.

#### Floorplans



#### Location



#### **Energy Ratings**

We have not carried out a structural survey and the services, appliances and specific fittings have not been tested. All photographs, measurements, floor plans and distances referred to are given as a guide only and should not be relied upon for the purchase of carpets or any other fixtures or fittings. Gardens, roof terraces, balconies and communal gardens as well as tenure and lease details cannot have their accuracy guaranteed for intending purchasers. Lease details, service ground rent (where applicable) are given as a guide only and should be checked and confirmed by your solicitor prior to exchange of contracts.