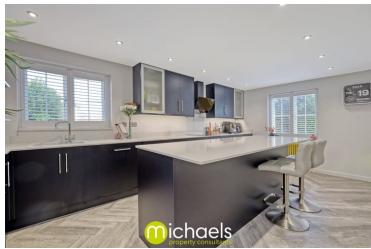

### **Ground Floor**

**Entrance Hall** 

**Ground Floor Cloakroom** 

Kitchen-Breakfast Room

19' 4" x 11' 5" (5.89m x 3.48m)