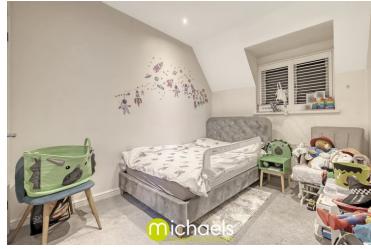

#### **En-Suite Shower Room**

**Bedroom Two** 

13' 3" x 7' 8" (4.04m x 2.34m)

# **Bedroom Three**

9' 11" x 7' 8" (3.02m x 2.34m)