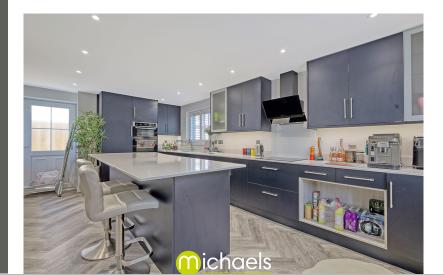

### **Ground Floor**

**Entrance Hall** 

**Ground Floor Cloakroom** 

Kitchen-Breakfast Room

19' 4" x 11' 5" (5.89m x 3.48m)