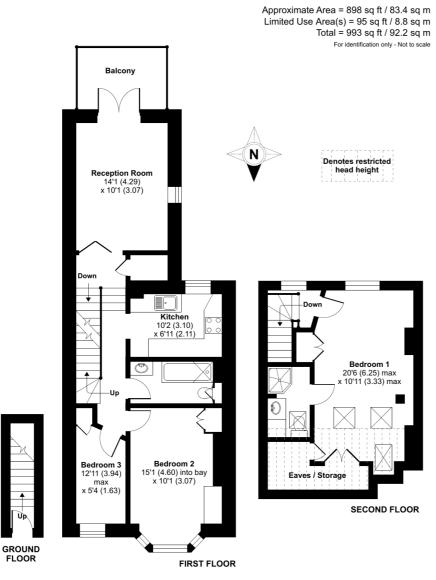

## Keith Grove, London, W12

Floor plan produced in accordance with RICS Property Measurement Standards incorporating International Property Measurement Standards (IPMS2 Residential). ©nchecorn 2022. Produced for Cow & Co Properties Ltd. REF: 830241