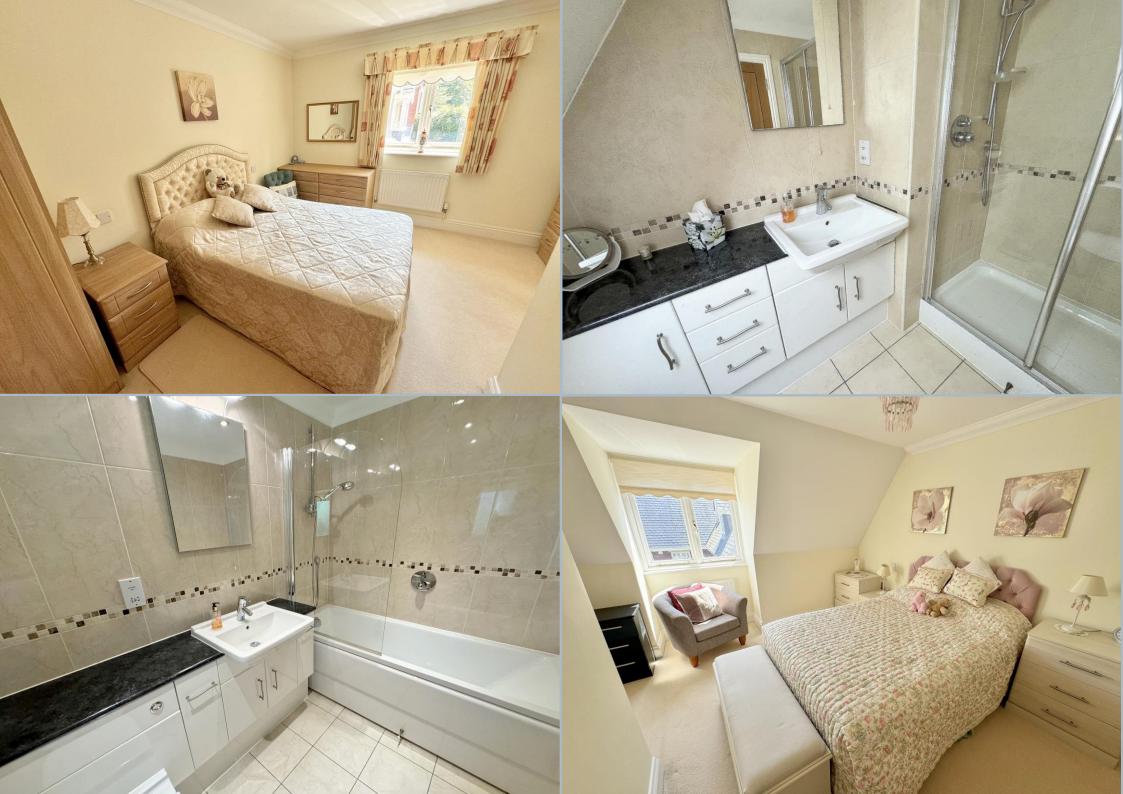

## 6 Clieveden, 36 The Avenue, Branksome Park, Poole, Dorset, BH13 6HL SHARE OF FREEHOLD £675,000

Such a peaceful location for this 4 bedroom, 4 bathroom mews house, set at the rear of this popular development, moments from the beach and sea. Enjoy sitting in your own private garden and relaxing, with the hustle and bustle of Branksome Chine and Westbourne, being within a mile away. Clieveden is an elegant Victorian building which was converted in 2006 into apartments with mews houses added to the rear. Number 6 is a well presented 4 bedroom,4 bathroom home, laid out over 3 floors with private front and garden entrance, car port and parking space. It offers a 45' x 20 westerly facing garden, that enjoys a wooded outlook and is extremely private. It is set with lovely mature grounds, with number 6 set in the courtyard development at the rear. This unique home is spacious inside and set over 3 floors with a large lounge, opening onto the garden, fully fitted kitchen/breakfast room with integrated appliances, separate utility room, downstairs cloakroom and further offers excellent storage cupboards throughout, gas central heating, double glazing and is sold vacant with no forward chain. This quality development was built in 2006 and offers generous visitor parking, storage cupboards for each property and well-kept communal gardens.

- Mews 4 bedroom, 4 bathroom home, set over 3 floors and offers 1612 sq ft of accommodation. The development
  was built in 2006, by local builders Whitelock in a superb location midway between the beach at Branksome Chine
  and Westbourne
- Sold vacant with no forward chain
- Good quality kitchen/breakfast room offering an extensive range of soft close cream shaker style units with granite
  worktops over and fully fitted with integrated appliances to include Bosch 4 ring electric hob, AEG extraction hood,
  Bosch double oven and separate microwave, Bosch dishwasher and a Liebherr fridge/freezer
- Utility room with integrated Bosch washing machine and tumble dryer and door to the garden
- Master bedroom with excellent built in wardrobes and recently fitted shower room Bedroom 2 with fitted wardrobes and en suite bathroom. 2 further second floor bedrooms, both with ensuite shower rooms
- Westerly facing garden that is extremely private and measuring approximately 45' x 20' and enjoying both shady and sunny areas. The garden runs the length of the home, with a patio, bordered area and gate leading to the front driveway
- Integral carport, parking space and driveway providing visitor parking