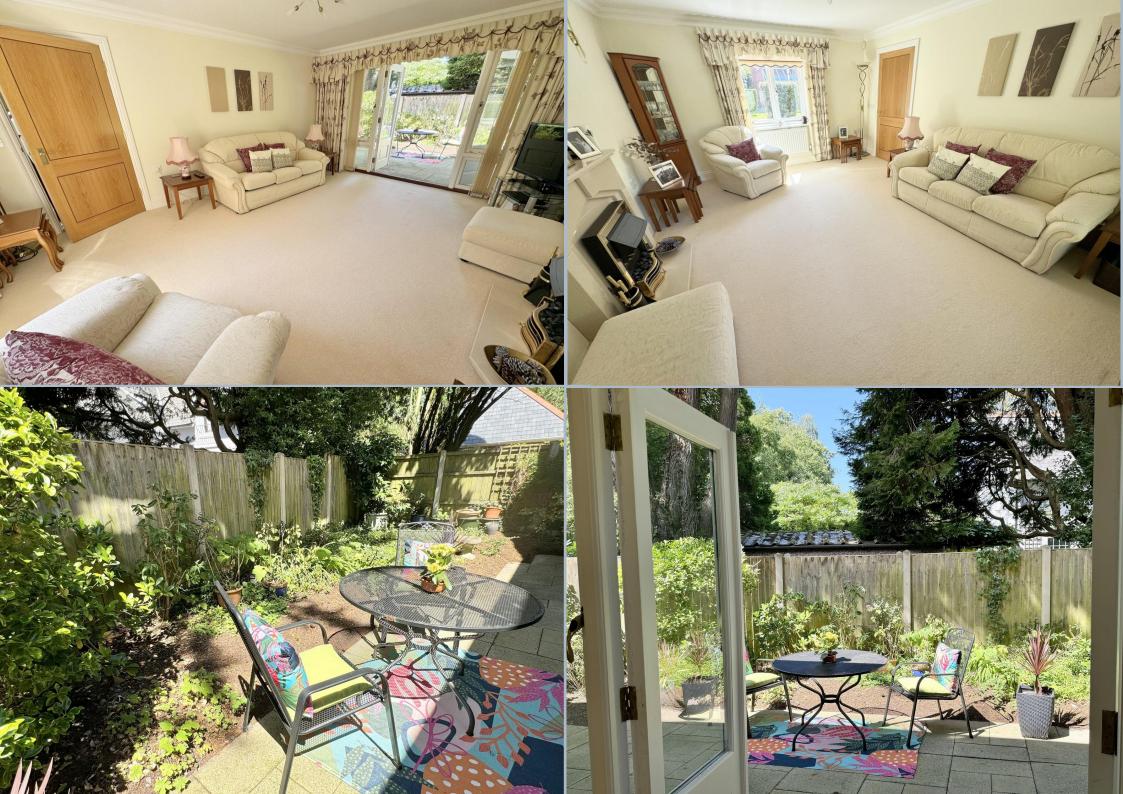

## 6 Clieveden, 36 The Avenue, Branksome Park, Poole, Dorset, BH13 6HL SHARE OF FREEHOLD £675,000

Such a peaceful location for this 4 bedroom, 4 bathroom mews house, set at the rear of this popular development, moments from the beach and sea. Enjoy sitting in your own private garden and relaxing, with the hustle and bustle of Branksome Chine and Westbourne, being within a mile away. Clieveden is an elegant Victorian building which was converted in 2006 into apartments with mews houses added to the rear. Number 6 is a well presented 4 bedroom,4 bathroom home, laid out over 3 floors with private front and garden entrance, car port and parking space. It offers a 45' x 20 westerly facing garden, that enjoys a wooded outlook and is extremely private. It is set with lovely mature grounds, with number 6 set in the courtyard development at the rear. This unique home is spacious inside and set over 3 floors with a large lounge, opening onto the garden, fully fitted kitchen/breakfast room with integrated appliances, separate utility room, downstairs cloakroom and further offers excellent storage cupboards throughout, gas central heating, double glazing and is sold vacant with no forward chain. This quality development was built in 2006 and offers generous visitor parking, storage cupboards for each property and well-kept communal gardens.

- Mews 4 bedroom, 4 bathroom home, set over 3 floors and offers 1612 sq ft of accommodation. The development
  was built in 2006, by local builders Whitelock in a superb location midway between the beach at Branksome Chine
  and Westbourne
- Sold vacant with no forward chain
- Good quality kitchen/breakfast room offering an extensive range of soft close cream shaker style units with granite
  worktops over and fully fitted with integrated appliances to include Bosch 4 ring electric hob, AEG extraction hood,
  Bosch double oven and separate microwave, Bosch dishwasher and a Liebherr fridge/freezer
- Utility room with integrated Bosch washing machine and tumble dryer and door to the garden
- Master bedroom with excellent built in wardrobes and recently fitted shower room Bedroom 2 with fitted wardrobes and en suite bathroom. 2 further second floor bedrooms, both with ensuite shower rooms
- Westerly facing garden that is extremely private and measuring approximately 45' x 20' and enjoying both shady and sunny areas. The garden runs the length of the home, with a patio, bordered area and gate leading to the front driveway
- Integral carport, parking space and driveway providing visitor parking