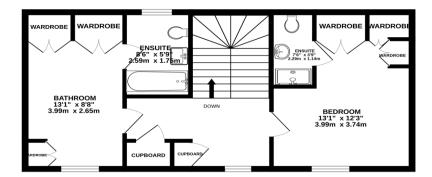

Lease – 999 years from 2006 Maintenance - £3,500 per annum

COUNCIL TAX BAND: F EPC RATE: C

GROUND FLOOR 534 sq.ft. (49.6 sq.m.) approx.

1ST FLOOR 534 sq.ft. (49.6 sq.m.) approx.

2ND FLOOR 543 sq.ft. (50.5 sq.m.) approx.

## TOTAL FLOOR AREA: 1612 sq.ft. (149.7 sq.m.) approx.

Whilst every attempt has been made to ensure the accuracy of the floorplan contained here, measurements of doors, windows, rooms and any other items are approximate and no responsibility is taken for any error, omission or mis-statement. This plan is for illustrative purposes only and should be used as such by any prospective purchaser. The services, systems and appliances shown have not been tested and no guarantee as to their operability or efficiency can be given.