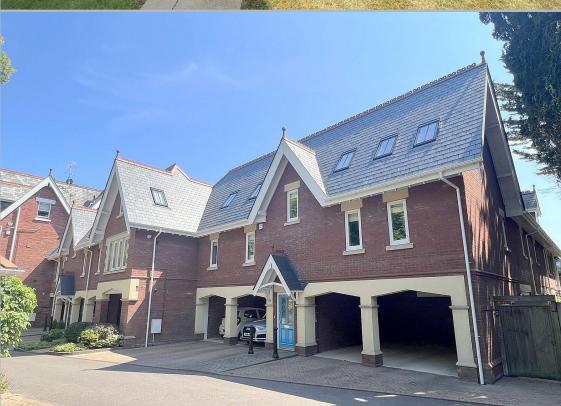

## 6 Clieveden, 36 The Avenue, Branksome Park, Poole, Dorset, BH13 6HL SHARE OF FREEHOLD £675,000

Such a peaceful location for this 4 bedroom, 4 bathroom mews house, set at the rear of this popular development, moments from the beach and sea. Enjoy sitting in your own private garden and relaxing, with the hustle and bustle of Branksome Chine and Westbourne, being within a mile away. Clieveden is an elegant Victorian building which was converted in 2006 into apartments with mews houses added to the rear. Number 6 is a well presented 4 bedroom,4 bathroom home, laid out over 3 floors with private front and garden entrance, car port and parking space. It offers a 45' x 20 westerly facing garden, that enjoys a wooded outlook and is extremely private. It is set with lovely mature grounds, with number 6 set in the courtyard development at the rear. This unique home is spacious inside and set over 3 floors with a large lounge, opening onto the garden, fully fitted kitchen/breakfast room with integrated appliances, separate utility room, downstairs cloakroom and further offers excellent storage cupboards throughout, gas central heating, double glazing and is sold vacant with no forward chain. This quality development was built in 2006 and offers generous visitor parking, storage cupboards for each property and well-kept communal gardens.

- Mews 4 bedroom, 4 bathroom home, set over 3 floors and offers 1612 sq ft of accommodation. The development
  was built in 2006, by local builders Whitelock in a superb location midway between the beach at Branksome Chine
  and Westbourne
- Sold vacant with no forward chain
- Good quality kitchen/breakfast room offering an extensive range of soft close cream shaker style units with granite
  worktops over and fully fitted with integrated appliances to include Bosch 4 ring electric hob, AEG extraction hood,
  Bosch double oven and separate microwave, Bosch dishwasher and a Liebherr fridge/freezer
- Utility room with integrated Bosch washing machine and tumble dryer and door to the garden
- Master bedroom with excellent built in wardrobes and recently fitted shower room Bedroom 2 with fitted wardrobes and en suite bathroom. 2 further second floor bedrooms, both with ensuite shower rooms
- Westerly facing garden that is extremely private and measuring approximately 45' x 20' and enjoying both shady and sunny areas. The garden runs the length of the home, with a patio, bordered area and gate leading to the front driveway
- Integral carport, parking space and driveway providing visitor parking