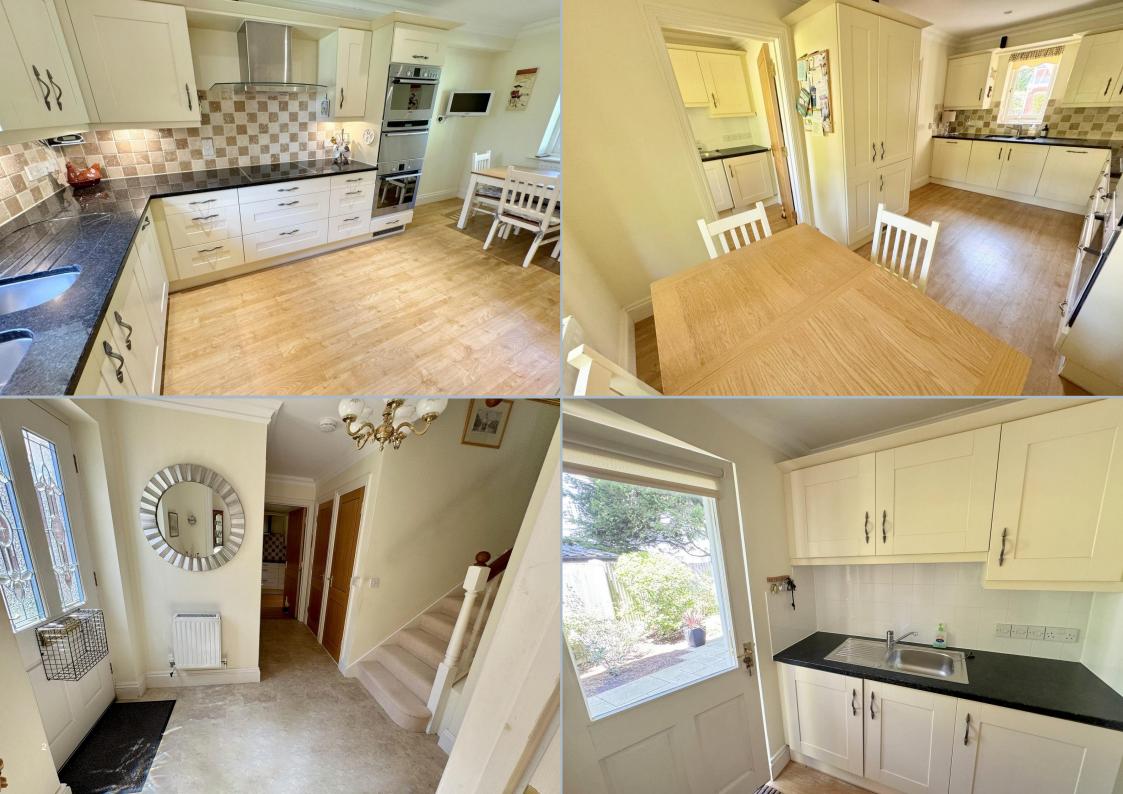

## 6 Clieveden, 36 The Avenue, Branksome Park, Poole, Dorset, BH13 6HL SHARE OF FREEHOLD £675,000

Such a peaceful location for this 4 bedroom, 4 bathroom mews house, set at the rear of this popular development, moments from the beach and sea. Enjoy sitting in your own private garden and relaxing, with the hustle and bustle of Branksome Chine and Westbourne, being within a mile away. Clieveden is an elegant Victorian building which was converted in 2006 into apartments with mews houses added to the rear. Number 6 is a well presented 4 bedroom,4 bathroom home, laid out over 3 floors with private front and garden entrance, car port and parking space. It offers a 45' x 20 westerly facing garden, that enjoys a wooded outlook and is extremely private. It is set with lovely mature grounds, with number 6 set in the courtyard development at the rear. This unique home is spacious inside and set over 3 floors with a large lounge, opening onto the garden, fully fitted kitchen/breakfast room with integrated appliances, separate utility room, downstairs cloakroom and further offers excellent storage cupboards throughout, gas central heating, double glazing and is sold vacant with no forward chain. This quality development was built in 2006 and offers generous visitor parking, storage cupboards for each property and well-kept communal gardens.

- Mews 4 bedroom, 4 bathroom home, set over 3 floors and offers 1612 sq ft of accommodation. The development
  was built in 2006, by local builders Whitelock in a superb location midway between the beach at Branksome Chine
  and Westbourne
- Sold vacant with no forward chain
- Good quality kitchen/breakfast room offering an extensive range of soft close cream shaker style units with granite
  worktops over and fully fitted with integrated appliances to include Bosch 4 ring electric hob, AEG extraction hood,
  Bosch double oven and separate microwave, Bosch dishwasher and a Liebherr fridge/freezer
- Utility room with integrated Bosch washing machine and tumble dryer and door to the garden
- Master bedroom with excellent built in wardrobes and recently fitted shower room Bedroom 2 with fitted wardrobes and en suite bathroom. 2 further second floor bedrooms, both with ensuite shower rooms
- Westerly facing garden that is extremely private and measuring approximately 45' x 20' and enjoying both shady and sunny areas. The garden runs the length of the home, with a patio, bordered area and gate leading to the front driveway
- Integral carport, parking space and driveway providing visitor parking