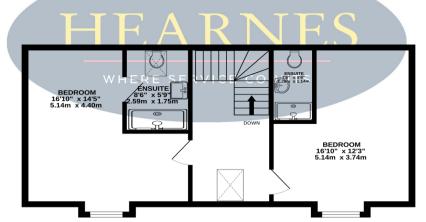

- Mews 4 bedroom, 4 bathroom home, set over 3 floors and offers 1612 sq ft of accommodation. The development
  was built in 2006, by local builders Whitelock in a superb location midway between the beach at Branksome Chine
  and Westbourne
- Sold vacant with no forward chain
- Good quality kitchen/breakfast room offering an extensive range of soft close cream shaker style units with granite
  worktops over and fully fitted with integrated appliances to include Bosch 4 ring electric hob, AEG extraction hood,
  Bosch double oven and separate microwave, Bosch dishwasher and a Liebherr fridge/freezer
- Utility room with integrated Bosch washing machine and tumble dryer and door to the garden
- Master bedroom with excellent built in wardrobes and recently fitted shower room Bedroom 2 with fitted wardrobes and en suite bathroom. 2 further second floor bedrooms, both with ensuite shower rooms
- Westerly facing garden that is extremely private and measuring approximately 45' x 20' and enjoying both shady and sunny areas. The garden runs the length of the home, with a patio, bordered area and gate leading to the front driveway
- Integral carport, parking space and driveway providing visitor parking

Lease – 999 years from 2006 Maintenance - £3,500 per annum

COUNCIL TAX BAND: F EPC RATE: C

GROUND FLOOR 534 sq.ft. (49.6 sq.m.) approx.

1ST FLOOR 534 sq.ft. (49.6 sq.m.) approx.

2ND FLOOR 543 sq.ft. (50.5 sq.m.) approx.

## TOTAL FLOOR AREA: 1612 sq.ft. (149.7 sq.m.) approx.

Whilst every attempt has been made to ensure the accuracy of the floorplan contained here, measurements of doors, windows, rooms and any other items are approximate and no responsibility is taken for any error, omission or mis-statement. This plan is for illustrative purposes only and should be used as such by any prospective purchaser. The services, systems and appliances shown have not been tested and no guarantee as to their operability or efficiency can be given.