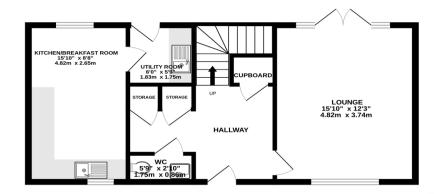

Lease – 999 years from 2006 Maintenance - £3,500 per annum

COUNCIL TAX BAND: F EPC RATE: C

GROUND FLOOR 534 sq.ft. (49.6 sq.m.) approx.

1ST FLOOR 534 sq.ft. (49.6 sq.m.) approx.

2ND FLOOR 543 sq.ft. (50.5 sq.m.) approx.

## TOTAL FLOOR AREA: 1612 sq.ft. (149.7 sq.m.) approx.

Whilst every attempt has been made to ensure the accuracy of the floorplan contained here, measurements of doors, windows, rooms and any other items are approximate and no responsibility is taken for any error, omission or mis-statement. This plan is for illustrative purposes only and should be used as such by any prospective purchaser. The services, systems and appliances shown have not been tested and no guarantee as to their operability or efficiency can be given.