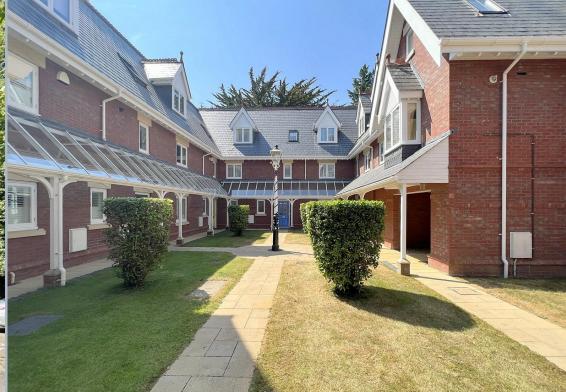

## 6 Clieveden, 36 The Avenue, Branksome Park, Poole, Dorset, BH13 6HL SHARE OF FREEHOLD £675,000

Such a peaceful location for this 4 bedroom, 4 bathroom mews house, set at the rear of this popular development, moments from the beach and sea. Enjoy sitting in your own private garden and relaxing, with the hustle and bustle of Branksome Chine and Westbourne, being within a mile away. Clieveden is an elegant Victorian building which was converted in 2006 into apartments with mews houses added to the rear. Number 6 is a well presented 4 bedroom,4 bathroom home, laid out over 3 floors with private front and garden entrance, car port and parking space. It offers a 45' x 20 westerly facing garden, that enjoys a wooded outlook and is extremely private. It is set with lovely mature grounds, with number 6 set in the courtyard development at the rear. This unique home is spacious inside and set over 3 floors with a large lounge, opening onto the garden, fully fitted kitchen/breakfast room with integrated appliances, separate utility room, downstairs cloakroom and further offers excellent storage cupboards throughout, gas central heating, double glazing and is sold vacant with no forward chain. This quality development was built in 2006 and offers generous visitor parking, storage cupboards for each property and well-kept communal gardens.

- Mews 4 bedroom, 4 bathroom home, set over 3 floors and offers 1612 sq ft of accommodation. The development
  was built in 2006, by local builders Whitelock in a superb location midway between the beach at Branksome Chine
  and Westbourne
- Sold vacant with no forward chain
- Good quality kitchen/breakfast room offering an extensive range of soft close cream shaker style units with granite
  worktops over and fully fitted with integrated appliances to include Bosch 4 ring electric hob, AEG extraction hood,
  Bosch double oven and separate microwave, Bosch dishwasher and a Liebherr fridge/freezer
- Utility room with integrated Bosch washing machine and tumble dryer and door to the garden
- Master bedroom with excellent built in wardrobes and recently fitted shower room Bedroom 2 with fitted wardrobes and en suite bathroom. 2 further second floor bedrooms, both with ensuite shower rooms
- Westerly facing garden that is extremely private and measuring approximately 45' x 20' and enjoying both shady and sunny areas. The garden runs the length of the home, with a patio, bordered area and gate leading to the front driveway
- Integral carport, parking space and driveway providing visitor parking