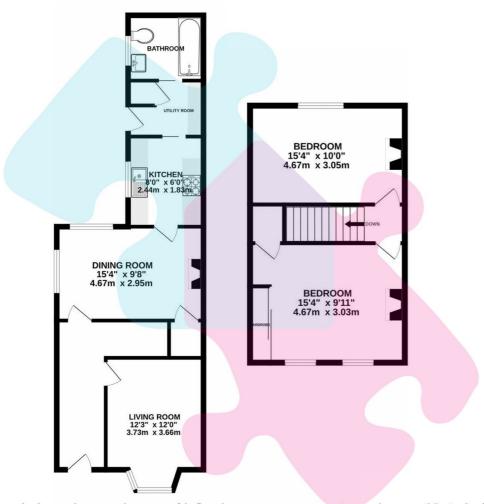

Accommodation comprises two double bedrooms, a living room, dining room and fitted kitchen. There is a downstairs bathroom, utility room and the property is also double glazed & offers gas central heating. Outside there is a generous garden and the property offers ample potential to extend (subject to planning). In our opinion this would make an ideal first time or investment purchase.

Council Tax band- C

- TWO DOUBLE BEDROOMS
- KITCHEN
- TOWN CENTRE LOCATION
- POTENTIAL TO EXTEND (S.T.P.P)
- TWO RECEPTION ROOMS
- SECLUDED REAR GARDEN
- NO ONWARD CHAIN
- CLOSE TO LOCAL SHOPS

Whilst every attempt has been made to ensure the accuracy of the floor plan, measurements are approximate and no responsibility is taken for any error or misstatement. The plan is for illustrative purposes only.