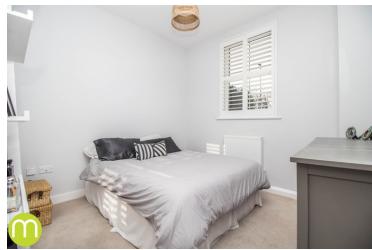

### **Bedroom One**

 $16' 5" \times 10' 10"$  (5.00m x 3.30m) With double glazed window to rear with fitted shutters, radiator.

#### **Bedroom Two**

 $10' 7" \times 9' 2" (3.23m \times 2.79m)$  With radiator.