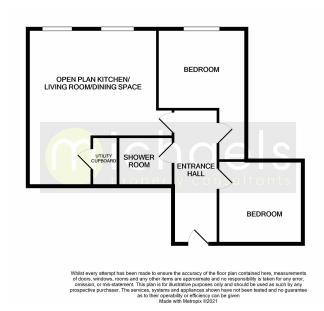

$16' 5" \times 10' 10"$  (5.00m x 3.30m) With double glazed window to rear with fitted shutters, radiator.

#### **Bedroom Two**



 $10' 7" \times 9' 2" (3.23m \times 2.79m)$  With radiator.

### **Shower Room**



A contemporary fully tiled shower room with a large walk in shower cubicle, close coupled WC, wash hand vanity basin, heated towel rail, LED and heated mirror.

### Outside

### **Storage And Parking**



The property comes with a secure large storage cupboard and also one allocated parking space access via gates from crouch street.

### **Leasehold Information**

We have been advised by the current owner that the lease information is as follows - 127 years on the lease from 2019, ground rent £180 per annum, service charge £876.40.

### Property Details.

### **Floorplans**



#### Location



We have not carried out a structural survey and the services, appliances and specific fittings have not been tested. All photographs, measurements, floor plans and distances referred to are given as a guide only and should not be relied upon for the purchase of carpets or any other fixtures or fittings. Gardens, roof terraces, balconies and communal gardens as well as tenure and lease details cannot have their accuracy guaranteed for intending purchasers. Lease details, service ground rent (where applicable) are given as a guide only and should be checked and confirmed by your solicitor prior to exchange of contracts.