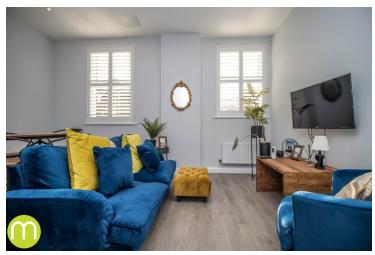

### Open Plan Kitchen/Living/Dining Area

20' 0" x 16' 1" (6.10m x 4.90m) With two double glazed windows to rear with fitted shutters, luxury wood effect flooring, TV point, open to;