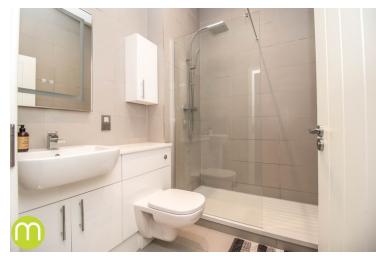

### **Shower Room**

A contemporary fully tiled shower room with a large walk in shower cubicle, close coupled WC, wash hand vanity basin, heated towel rail, LED and heated mirror.