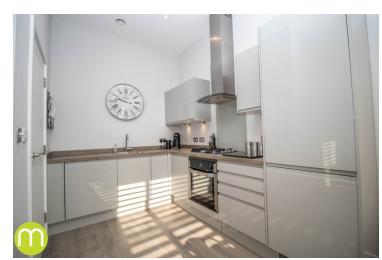

### Kitchen

Offering a range of contemporary high gloss eye level and base units with drawers and square edge worktops, inset sink, in-built oven with gas hob and extractor hood over, integrated fridge/freezer and dishwasher.