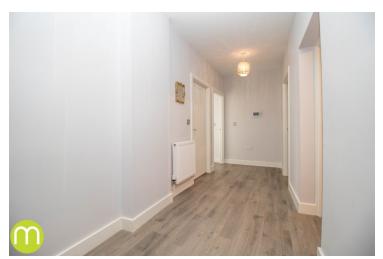

### **Reception Hall**

 $17' 8" \times 5' 9" (5.38m \times 1.75m)$  With luxury wood effect flooring, radiator, door to;