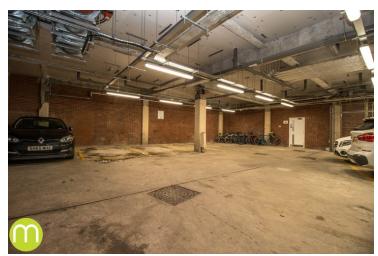

### **Storage And Parking**

The property comes with a secure large storage cupboard and also one allocated parking space access via gates from crouch street.