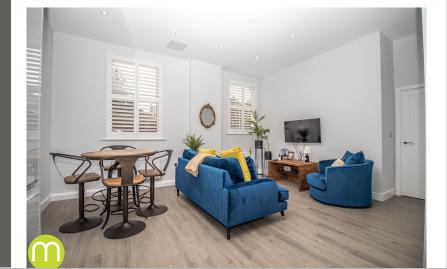

### Open Plan Kitchen/Living/Dining Area

20' 0" x 16' 1" (6.10m x 4.90m) With two double glazed windows to rear with fitted shutters, luxury wood effect flooring, TV point, open to;

### Kitchen

Offering a range of contemporary high gloss eye level and base units with drawers and square edge worktops, inset sink, in-built oven with gas hob and extractor hood over, integrated fridge/freezer and dishwasher.