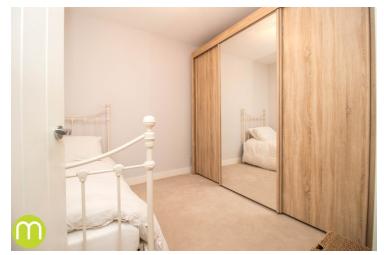

### **Bedroom One**

 $16' 5" \times 10' 10"$  (5.00m x 3.30m) With double glazed window to rear with fitted shutters, radiator.

#### **Bedroom Two**

 $10' 7" \times 9' 2" (3.23m \times 2.79m)$  With radiator.