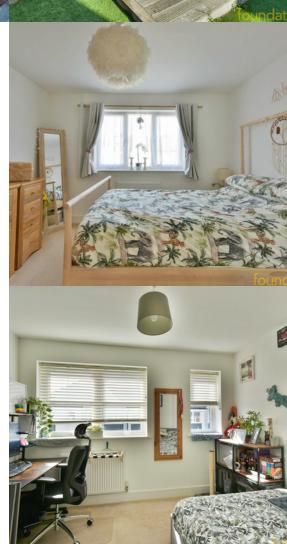

## Bedroom One

13' x 10' 11" (3.96m x 3.33m) Double glazed window to the rear, radiator, built in double wardrobe.

## Bedroom Two

10' 11" max x 11' 1" (3.33m max x 3.38m) Two double glazed windows to the front, radiator, television point.