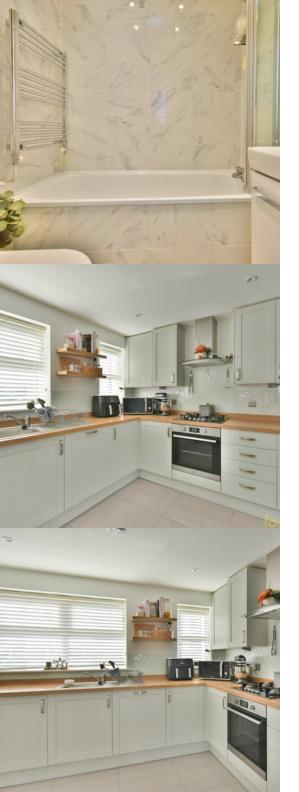

#### Kitchen/Dining Room

15' 6" x 11' 1" (4.72m x 3.38m) Accessed via door to the side, two double glazed windows to the front, inset spotlights, a stunning fitted kitchen comprising; a range of laminate working surfaces with inset stainless steel sink and drainer unit with chrome central mixer tap, inset four ring gas indesit hob with stainless steel extractor fan over and glass splashback, a range of matching wall and base cupboards with fitted drawers, built in appliances; comprising dishwasher, washer/dryer and electric oven, space for tall fridge/freezer.

## Bathroom

A stunning bathroom comprising; panelled bath with chrome central mixer tap, thermostatic shower over and fitted screen, low level WC, wash hand basin with chrome central mixer tap and drawers under, chrome heated ladder style towel rail, electric shaver point.