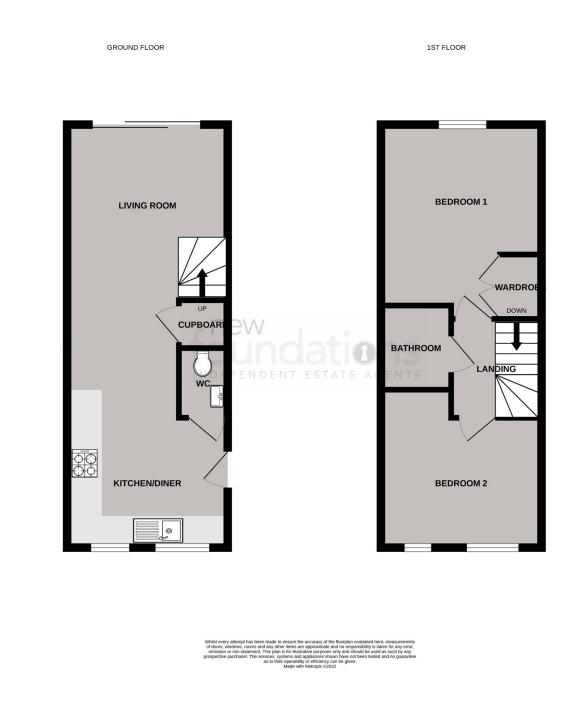

# ROOM DESCRIPTIONS

#### Kitchen/Dining Room

15' 6" x 11' 1" (4.72m x 3.38m) Accessed via door to the side, two double glazed windows to the front, inset spotlights, a stunning fitted kitchen comprising; a range of laminate working surfaces with inset stainless steel sink and drainer unit with chrome central mixer tap, inset four ring gas indesit hob with stainless steel extractor fan over and glass splashback, a range of matching wall and base cupboards with fitted drawers, built in appliances; comprising dishwasher, washer/dryer and electric oven, space for tall fridge/freezer.

#### Lounge

15' 6" x 11' 1" (4.72m x 3.38m) Double glazed sliding doors opening onto the rear garden, inset spotlights, two radiators, fitted smoke alarm, useful under stairs storage cupboard.

# Ground Floor W/C

Spotlight, low level WC, wash hand basin with chrome central mixer tap and cupboard under.

## Landing

Double glazed window to the side, access to loft space via hatch.

## Bedroom One

13' x 10' 11" (3.96m x 3.33m) Double glazed window to the rear, radiator, built in double wardrobe.

## Bedroom Two

10' 11" max x 11' 1" (3.33m max x 3.38m) Two double glazed windows to the front, radiator, television point.

## Bathroom

A stunning bathroom comprising; panelled bath with chrome central mixer tap, thermostatic shower over and fitted screen, low level WC, wash hand basin with chrome central mixer tap and drawers under, chrome heated ladder style towel rail, electric shaver point.