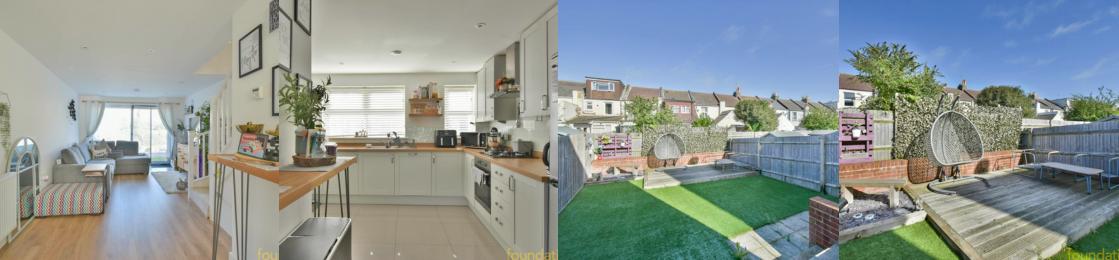

#### Kitchen/Dining Room

15' 6" x 11' 1" (4.72m x 3.38m) Accessed via door to the side, two double glazed windows to the front, inset spotlights, a stunning fitted kitchen comprising; a range of laminate working surfaces with inset stainless steel sink and drainer unit with chrome central mixer tap, inset four ring gas indesit hob with stainless steel extractor fan over and glass splashback, a range of matching wall and base cupboards with fitted drawers, built in appliances; comprising dishwasher, washer/dryer and electric oven, space for tall fridge/freezer.

#### Lounge

15' 6" x 11' 1" (4.72m x 3.38m) Double glazed sliding doors opening onto the rear garden, inset spotlights, two radiators, fitted smoke alarm, useful under stairs storage cupboard.

## Outside

Adjacent to the rear of the property there is an patio area with steps to the main area of garden which is mainly laid with artificial grass, decking area ideal for table and chairs, outside water tap, timber framed shed, gated side access.