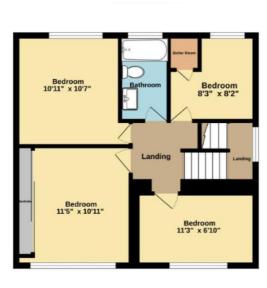

## First Floor

# Landing

# Bedroom

11' 5" x 10' 11" (3.48m x 3.33m) Double glazed window to front, fitted wardrobes, radiator.

# Bedroom

10' 11" x 10' 7" (3.33m x 3.23m) Double glazed window to rear, radiator.

# Bedroom

11' 3" x 6' 10" (3.43m x 2.08m) Double glazed window to front, radiator.

# Bedroom

8' 3" x 8' 2" (2.51m x 2.49m) Double glazed window to rear, radiator.

## **Bathroom**

Suite comprising of wash hand basin set in vanity unit, low level WC, tiled bath with shower over, heated towel rail, fully tiled walls, double glazed frosted window to rear.