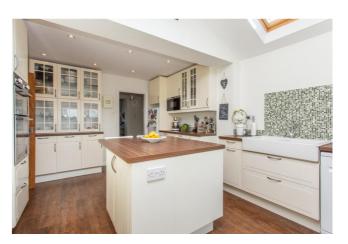

#### Kitchen/Diner

20' 5" x 11' 11" (6.22m x 3.63m) Beautiful attractive modern fitted kitchen comprising of a range of matching wall and base units with complementary work surfaces over, tiled splash backs, butler sink with mixer tap, central island, fitted double oven, four gas burner bi-fold doors to rear leading to the garden.