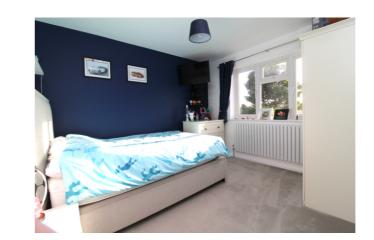

# Bedroom

11' 5" x 10' 11" (3.48m x 3.33m) Double glazed window to front, fitted wardrobes, radiator.

# Bedroom

10' 11" x 10' 7" (3.33m x 3.23m) Double glazed window to rear, radiator.

# Bedroom

11' 3" x 6' 10" (3.43m x 2.08m) Double glazed window to front, radiator.

# Bedroom

8' 3" x 8' 2" (2.51m x 2.49m) Double glazed window to rear, radiator.