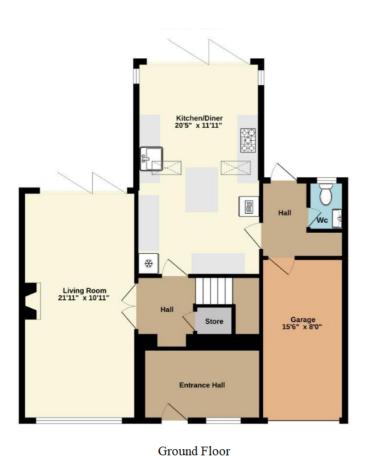

## **Ground Floor**

#### **Entrance Hall**

Front entrance door, double glazed window to front.

# **Reception Hall**

Stair case to first floor.

# Lounge

21' 11" x 10' 11" (6.68m x 3.33m) Double glazed window to front, double glazed bi-fold doors to rear leading to the garden, radiator.

#### Kitchen/Diner

20' 5" x 11' 11" (6.22m x 3.63m) Beautiful attractive modern fitted kitchen comprising of a range of matching wall and base units with complementary work surfaces over, tiled splash backs, butler sink with mixer tap, central island, fitted double oven, four gas burner bi-fold doors to rear leading to the garden.

## Cloakroom

Double glazed window to rear, low level WC, wash hand basin set in approval of our sellers. vanity unit.

## Garage

15' 6" x 8' 0" (4.72m x 2.44m)

At the time of advertising these are draft particulars awaiting