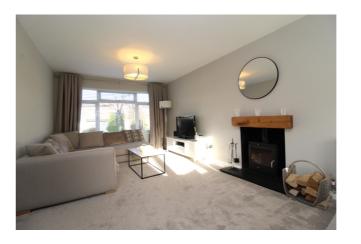

# Lounge

21' 11" x 10' 11" (6.68m x 3.33m) Double glazed window to front, double glazed bi-fold doors to rear leading to the garden, radiator.