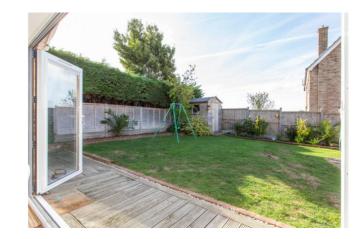

## Rear Garden

Enclosed rear garden, mainly laid to lawn, flowering borders, decking area, pergola.