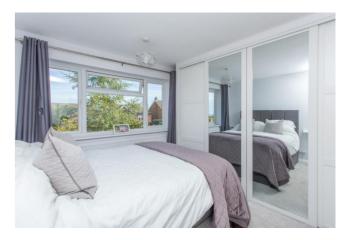

# Bedroom

11' 5" x 10' 11" (3.48m x 3.33m) Double glazed window to front, fitted wardrobes, radiator.

# Bedroom

10' 11" x 10' 7" (3.33m x 3.23m) Double glazed window to rear, radiator.

# Bedroom

11' 3" x 6' 10" (3.43m x 2.08m) Double glazed window to front, radiator.

# Bedroom

8' 3" x 8' 2" (2.51m x 2.49m) Double glazed window to rear, radiator.