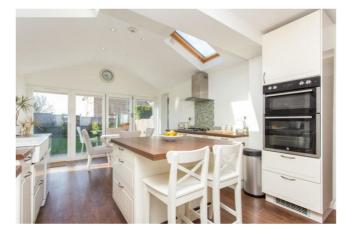

#### Kitchen/Diner

20' 5" x 11' 11" (6.22m x 3.63m) Beautiful attractive modern fitted kitchen comprising of a range of matching wall and base units with complementary work surfaces over, tiled splash backs, butler sink with mixer tap, central island, fitted double oven, four gas burner bi-fold doors to rear leading to the garden.