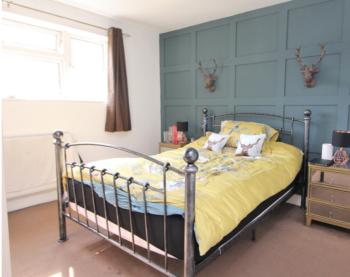

FIRST FLOOR

**BEDROOM ONE** 

13' 3" x 11' 4" (4.04m x 3.45m)

**BEDROOM TWO** 

10' 11" x 10' 6" (3.33m x 3.20m)

**BEDROOM THREE** 

8' 2" x 8' 3" (2.49m x 2.51m)

**FAMILY BATHROOM** 