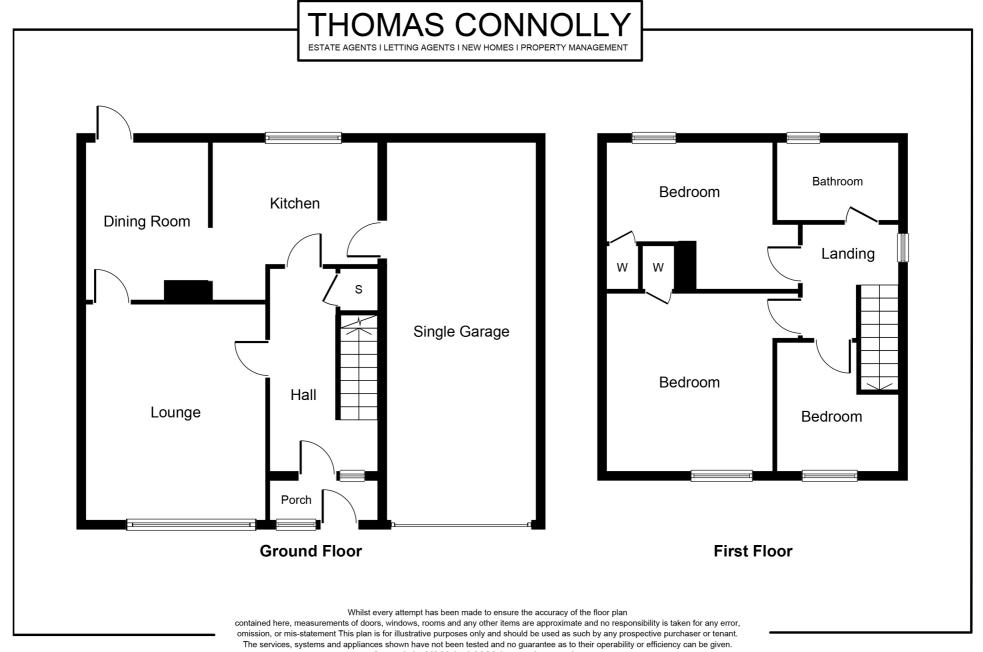

The accommodation in brief comprises; ground floor - entrance hall, kitchen, dining room and sitting room. The first floor offers three bedrooms and a three piece family bathroom. This property also benefits from a single garage with off road parking for one car and a rear garden.

### **GROUND FLOOR**

**ENTRANCE HALL** 

**KITCHEN** 

10' 8" x 8' 9" (3.25m x 2.67m)

**DINING ROOM** 

10' 4" x 8' 3" (3.15m x 2.51m)

SITTING ROOM

13' 4" x 11' 4" (4.06m x 3.45m)

FIRST FLOOR

**BEDROOM ONE** 

13' 3" x 11' 4" (4.04m x 3.45m)

**BEDROOM TWO** 

10' 11" x 10' 6" (3.33m x 3.20m)

**BEDROOM THREE** 

8' 2" x 8' 3" (2.49m x 2.51m)

**FAMILY BATHROOM** 

### **EXTERIOR**

SINGLE GARAGE

**REAR GARDEN** 