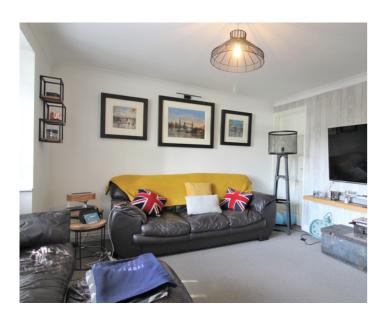

### **GROUND FLOOR**

**ENTRANCE HALL** 

**KITCHEN** 

10' 8" x 8' 9" (3.25m x 2.67m)

**DINING ROOM** 

10' 4" x 8' 3" (3.15m x 2.51m)

SITTING ROOM

13' 4" x 11' 4" (4.06m x 3.45m)