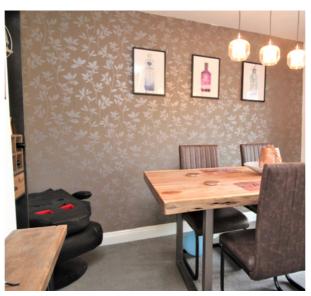

### **GROUND FLOOR**

**ENTRANCE HALL** 

**KITCHEN** 

10' 8" x 8' 9" (3.25m x 2.67m)

**DINING ROOM** 

10' 4" x 8' 3" (3.15m x 2.51m)

SITTING ROOM

13' 4" x 11' 4" (4.06m x 3.45m)