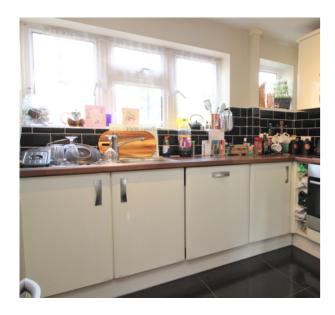

### **GROUND FLOOR**

**ENTRANCE HALL** 

**KITCHEN** 

10' 8" x 8' 9" (3.25m x 2.67m)

**DINING ROOM** 

10' 4" x 8' 3" (3.15m x 2.51m)

SITTING ROOM

13' 4" x 11' 4" (4.06m x 3.45m)