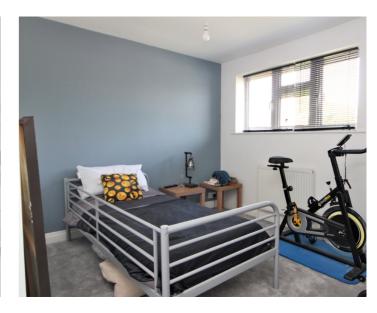

FIRST FLOOR

**BEDROOM ONE** 

13' 3" x 11' 4" (4.04m x 3.45m)

**BEDROOM TWO** 

10' 11" x 10' 6" (3.33m x 3.20m)

**BEDROOM THREE** 

8' 2" x 8' 3" (2.49m x 2.51m)

**FAMILY BATHROOM** 