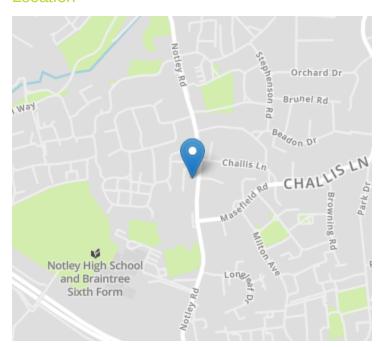

seeking accommodation on one level. This former show home features an entrance hall with a large storage cupboard, a lounge with French doors to a private patio/seating area, two double bedrooms, and a large four-piece bathroom featuring a double walk-in shower. Outside, the property is further enhanced by having well-maintained communal gardens with multiple seating areas, and ample visitors parking bays.







### Property Details.

#### **Entrance Hall**



Living Room/Diner





24' 3" x 10' 3" (7.39m x 3.12m)

#### Kitchen



9' 7" x 6' 6" (2.92m x 1.98m)

#### **Bedroom One**



10' 8" x 10' 7" (3.25m x 3.23m)

## Property Details.

#### **Bedroom Two**



10' 8" x 7' 3" (3.25m x 2.21m)

#### **Bathroom**



**Patio Area** 

### Property Details.

#### Floorplans



#### Location



#### **Energy Ratings**

We have not carried out a structural survey and the services, appliances and specific fittings have not been tested. All photographs, measurements, floor plans and distances referred to are given as a guide only and should not be relied upon for the purchase of carpets or any other fixtures or fittings. Gardens, roof terraces, balconies and communal gardens as well as tenure and lease details cannot have their accuracy guaranteed for intending purchasers. Lease details, service ground rent (where applicable) are given as a guide only and should be checked and confirmed by your solicitor prior to exchange of contracts.