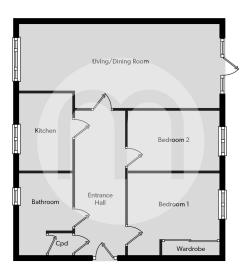

#### Floorplans

#### **Entrance Hall**

Living Room/Diner

24' 3" x 10' 3" (7.39m x 3.12m)

#### Kitchen

9' 7" x 6' 6" (2.92m x 1.98m)

#### **Bedroom One**

10' 8" x 10' 7" (3.25m x 3.23m)

#### **Bedroom Two**

10' 8" x 7' 3" (3.25m x 2.21m)

#### **Bathroom**

**Patio Area** 