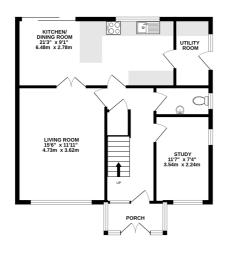

## **Description**

This detached family home is set at the end of a cul de sac and enjoys a stunning outlook over Farnham Park. The generous accommodation includes a living room, study/play room, re-fitted kitchen/dining room, utility room and cloakroom/w.c. Upstairs there are four bedrooms and a family bathroom. The rear garden is mainly laid to lawn, with a paved patio and a gate providing rear access which leads to the double garage with a recently installed electric door. Properties with such open views over the park rarely come to the market and viewings are highly recommended to avoid disappointment.

## **Directions**

Sat Nav Ref: GU9 0NP

**Local Authority** 

Waverley Band F

GROUND FLOOR 945 sq.ft. (87.8 sq.m.) approx.

1ST FLOOR 644 sq.ft. (59.8 sq.m.) approx.

TOTAL FLOOR AREA: 1589 sq.ft. (147.6 sq.m.) approx.