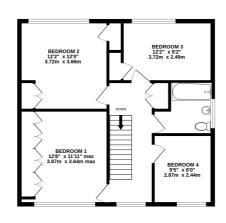

## **Description**

This detached family home is set at the end of a cul de sac and enjoys a stunning outlook over Farnham Park. The generous accommodation includes a living room, study/play room, re-fitted kitchen/dining room, utility room and cloakroom/w.c. Upstairs there are four bedrooms and a family bathroom. The rear garden is mainly laid to lawn, with a paved patio and a gate providing rear access which leads to the double garage with a recently installed electric door. Properties with such open views over the park rarely come to the market and viewings are highly recommended to avoid disappointment.

## **Directions**

Sat Nav Ref: GU9 0NP

**Local Authority** 

Waverley Band F

GROUND FLOOR 945 sq.ft. (87.8 sq.m.) approx.

1ST FLOOR 644 sq.ft. (59.8 sq.m.) approx.

TOTAL FLOOR AREA: 1589 sq.ft. (147.6 sq.m.) approx.