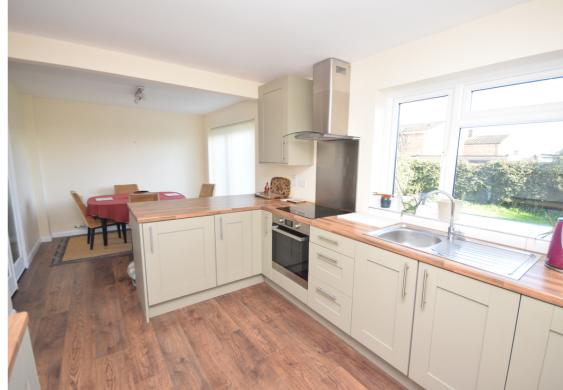

## **Description**

This detached family home is set at the end of a cul de sac and enjoys a stunning outlook over Farnham Park. The generous accommodation includes a living room, study/play room, re-fitted kitchen/dining room, utility room and cloakroom/w.c. Upstairs there are four bedrooms and a family bathroom. The rear garden is mainly laid to lawn, with a paved patio and a gate providing rear access which leads to the double garage with a recently installed electric door. Properties with such open views over the park rarely come to the market and viewings are highly recommended to avoid disappointment.