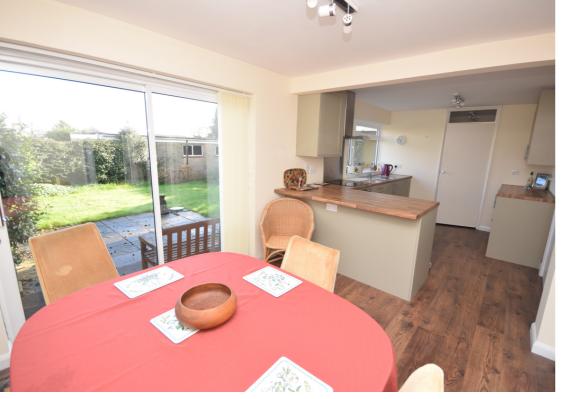

## **Description**

This detached family home is set at the end of a cul de sac and enjoys a stunning outlook over Farnham Park. The generous accommodation includes a living room, study/play room, re-fitted kitchen/dining room, utility room and cloakroom/w.c. Upstairs there are four bedrooms and a family bathroom. The rear garden is mainly laid to lawn, with a paved patio and a gate providing rear access which leads to the double garage with a recently installed electric door. Properties with such open views over the park rarely come to the market and viewings are highly recommended to avoid disappointment.