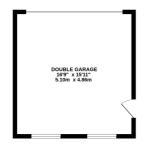

## **Description**

This detached family home is set at the end of a cul de sac and enjoys a stunning outlook over Farnham Park. The generous accommodation includes a living room, study/play room, re-fitted kitchen/dining room, utility room and cloakroom/w.c. Upstairs there are four bedrooms and a family bathroom. The rear garden is mainly laid to lawn, with a paved patio and a gate providing rear access which leads to the double garage with a recently installed electric door. Properties with such open views over the park rarely come to the market and viewings are highly recommended to avoid disappointment.

## **Directions**

Sat Nav Ref: GU9 0NP

**Local Authority** 

Waverley Band F

GROUND FLOOR 945 sq.ft. (87.8 sq.m.) approx.

1ST FLOOR 644 sq.ft. (59.8 sq.m.) approx.

TOTAL FLOOR AREA: 1589 sq.ft. (147.6 sq.m.) approx.